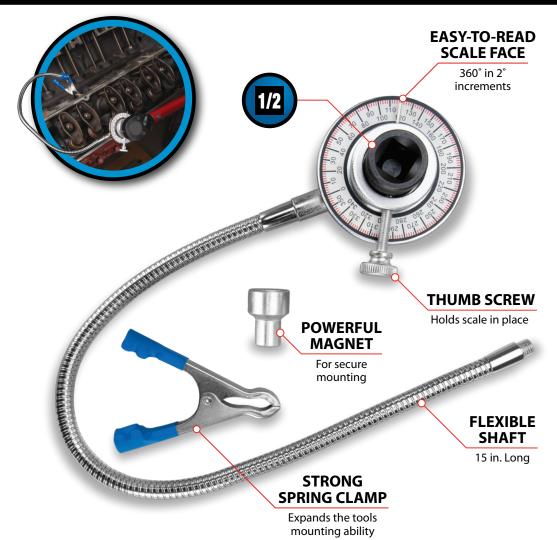

- Used to tighten head bolts and bearing caps where a torque angle or torque yield is required
- Torque yields are required to avoid over tighten fasteners and causing damage
- Use with 1/2 in. drive ratchet or breaker bar, and standard 1/2 in. drive sockets
- 15 in. flexible shaft, a strong spring clamp and a powerful magnet to expand the tools mounting ability
- Easy-to-read 360-degree scale in 2-degree increments