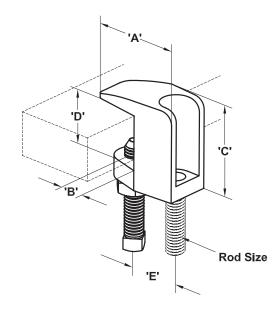

### **Dimensions and Product Offering**

| PART NO. | ROD SIZE | MAX LOAD | A     | В     | c     | D     | E     |
|----------|----------|----------|-------|-------|-------|-------|-------|
| H60050   | 1/2"     | 810 lbs  | 1.63" | 0.50" | 1.88" | 1.25" | 1.06" |
| H60375   | 3/8"     | 560 lbs. | 1.63" | 0.50" | 1.88" | 1.25" | 1.06" |