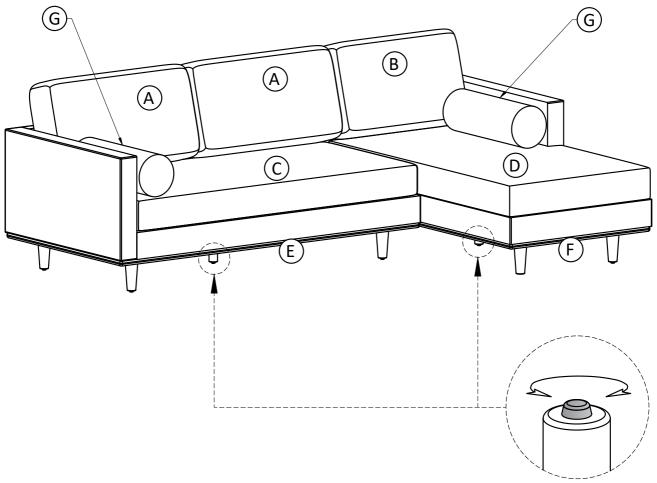

#### Pre-Assembly Information **Model # AXCSECMOR-CAR Part Description** В **BACK CUSHION LEFT SEAT CUSHION BACK CUSHION** QTY 2 QTY 1 QTY 1 Ε D **RIGHT SEAT CUSHION LEFT SOFA SEAT RIGHT SOFA SEAT** QTY 1 QTY 1 QTY 1 Н G LEG **BOTTOM SUPPORT LEG PILLOW** QTY8 QTY 2 QTY 2 **Hardware Description** ALLEN KEY BOLT ALLEN KEY BOLT M6 X 25 mm M6 X 50 mm **QTY 32** QTY 4 3 WASHER LOCK WASHER **ALLEN KEY** Ø16 / Ø6 X 1 mm Ø10 / Ø6 X 2 mm QTY 1 QTY 36 **QTY 36**

## Components - Key Diagram