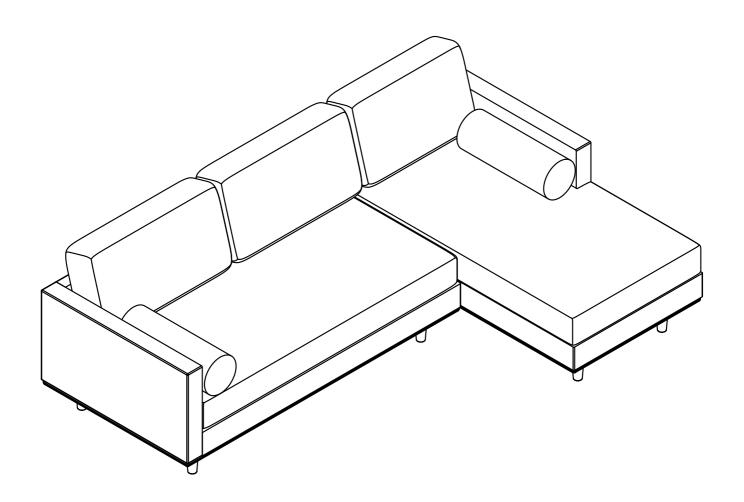

## Morrison / Brixley / Ryleigh

Mid Century Right Sectional

Model # AXCSECMOR-CAR

brooklyn + max

#### Pre-Assembly Information **Model # AXCSECMOR-CAR Part Description** В **BACK CUSHION LEFT SEAT CUSHION BACK CUSHION** QTY 2 QTY 1 QTY 1 Ε D **RIGHT SEAT CUSHION LEFT SOFA SEAT RIGHT SOFA SEAT** QTY 1 QTY 1 QTY 1 Н G LEG **BOTTOM SUPPORT LEG PILLOW** QTY8 QTY 2 QTY 2 **Hardware Description** ALLEN KEY BOLT ALLEN KEY BOLT M6 X 25 mm M6 X 50 mm **QTY 32** QTY 4 3 WASHER LOCK WASHER **ALLEN KEY** Ø16 / Ø6 X 1 mm Ø10 / Ø6 X 2 mm QTY 1 QTY 36 **QTY 36**