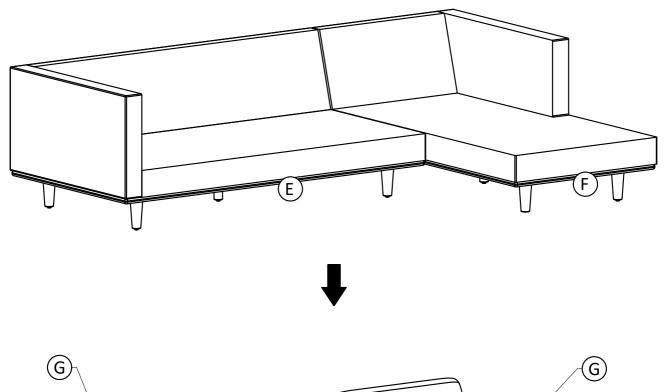

### **Model # AXCSECMOR-CAR**

- 1. Attach Legs (H) to Left Sofa Seat (E) using Bolts (1), Lock Washers (3) and Washers (4) through guide holes.
- 2. Attach Bottom Support Leg () to Left Sofa Seat (E) using Bolts (2), Lock Washers (3) and Washers (4) through guide holes.
- 3. Use Allen Key 5 to tighten Bolts. Do not over-tighten.

### **Model # AXCSECMOR-CAR**

- 1. Attach Legs (H) to Right Sofa Seat (F) using Bolts (1), Lock Washers (3) and Washers (4) through guide holes.
- 2. Attach Bottom Support Leg (1) to Right Sofa Seat (F) using Bolts (2), Lock Washers (3) and Washers (4) through guide holes.
- 3. Use Allen Key 5 to tighten Bolts. Do not over-tighten.

### Model # AXCSECMOR-CAR

1. Attach Left Sofa Seat (E) to Right Sofa Seat (F) by inserting Sofa Connector on Left Sofa Seat (E) into Sofa Connector on Right Sofa Seat (F).

Step 4

Note: Levelers on bottom of legs can be adjusted if floor is uneven.