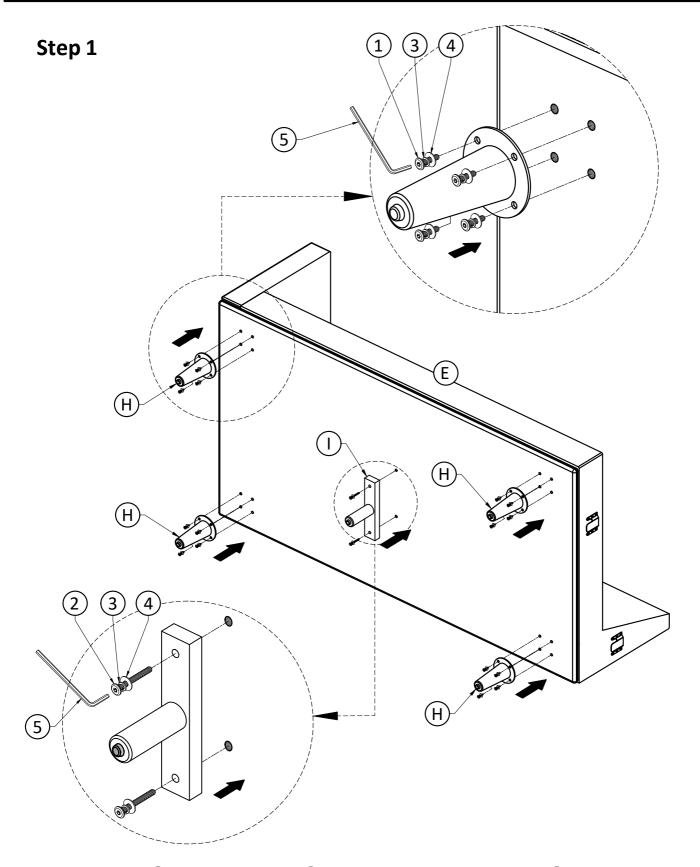

#### **Assembly**

### **Model # AXCSECMOR-CAR**

- 1. Attach Legs (H) to Left Sofa Seat (E) using Bolts (1), Lock Washers (3) and Washers (4) through guide holes.
- 2. Attach Bottom Support Leg () to Left Sofa Seat (E) using Bolts (2), Lock Washers (3) and Washers (4) through guide holes.
- 3. Use Allen Key 5 to tighten Bolts. Do not over-tighten.