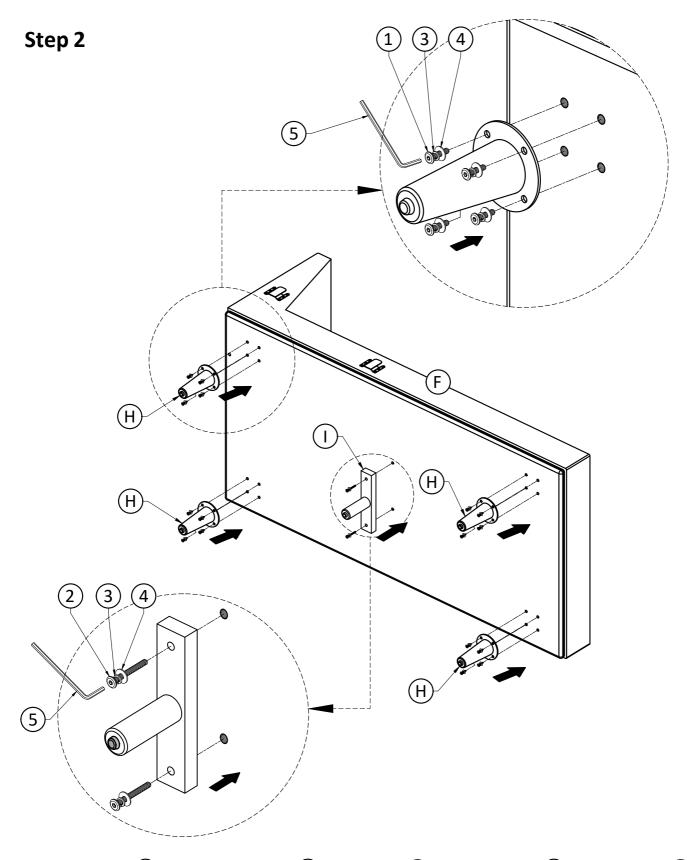

#### **Assembly**

### **Model # AXCSECMOR-CAR**

- 1. Attach Legs (H) to Right Sofa Seat (F) using Bolts (1), Lock Washers (3) and Washers (4) through guide holes.
- 2. Attach Bottom Support Leg (1) to Right Sofa Seat (F) using Bolts (2), Lock Washers (3) and Washers (4) through guide holes.
- 3. Use Allen Key 5 to tighten Bolts. Do not over-tighten.