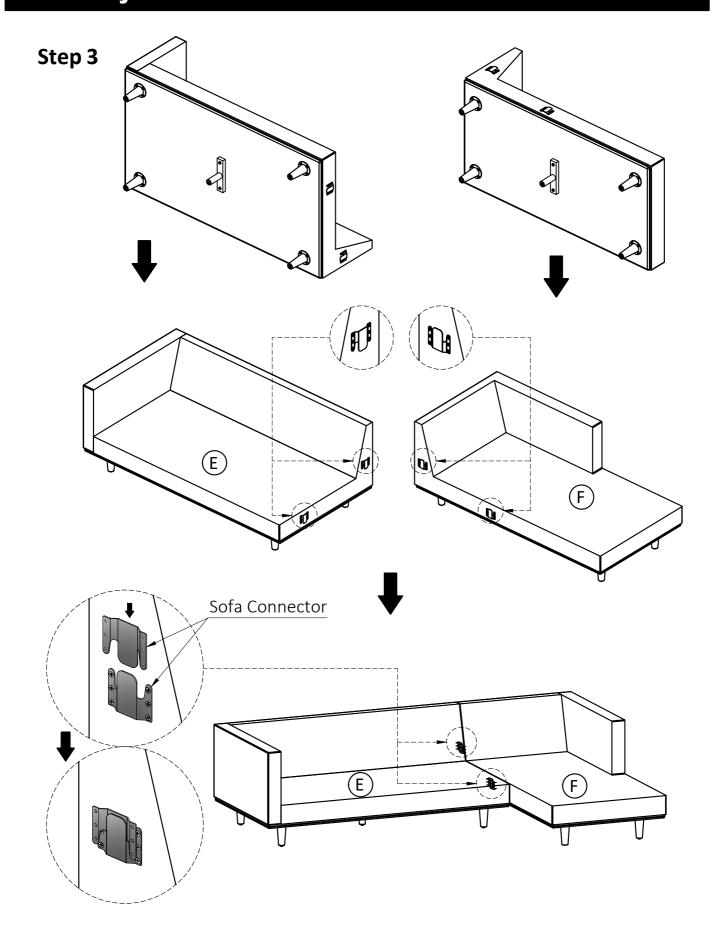

### Model # AXCSECMOR-CAR

1. Attach Left Sofa Seat (E) to Right Sofa Seat (F) by inserting Sofa Connector on Left Sofa Seat (E) into Sofa Connector on Right Sofa Seat (F).

Step 4

Note: Levelers on bottom of legs can be adjusted if floor is uneven.