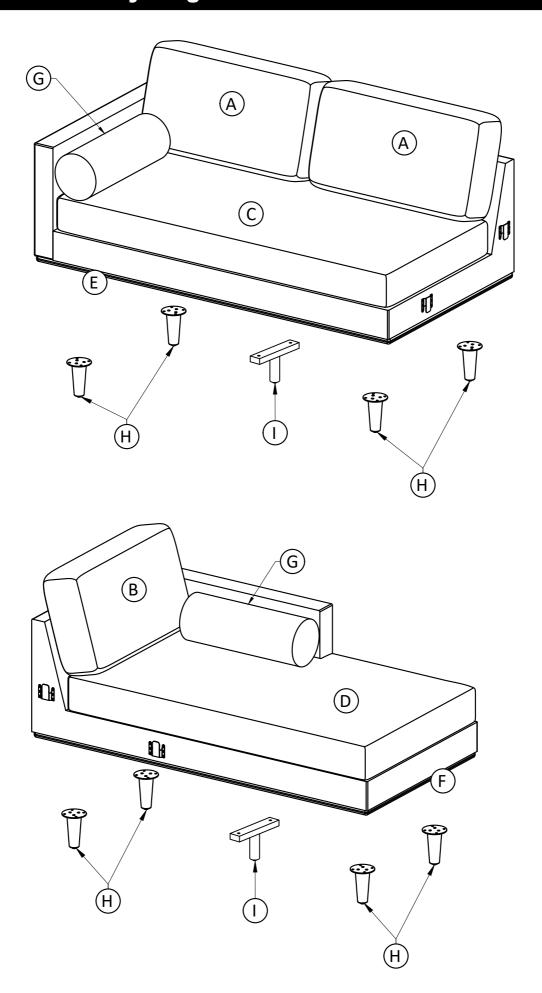

#### Pre-Assembly Information **Model # AXCSECMOR-CAR Part Description** В **BACK CUSHION LEFT SEAT CUSHION BACK CUSHION** QTY 2 QTY 1 QTY 1 Ε D **RIGHT SEAT CUSHION LEFT SOFA SEAT RIGHT SOFA SEAT** QTY 1 QTY 1 QTY 1 Н G LEG **BOTTOM SUPPORT LEG PILLOW** QTY8 QTY 2 QTY 2 **Hardware Description** ALLEN KEY BOLT ALLEN KEY BOLT M6 X 25 mm M6 X 50 mm **QTY 32** QTY 4 3 WASHER LOCK WASHER **ALLEN KEY** Ø16 / Ø6 X 1 mm Ø10 / Ø6 X 2 mm QTY 1 QTY 36 **QTY 36**

## Components - Key Diagram

## Model # AXCSECMOR-CAR