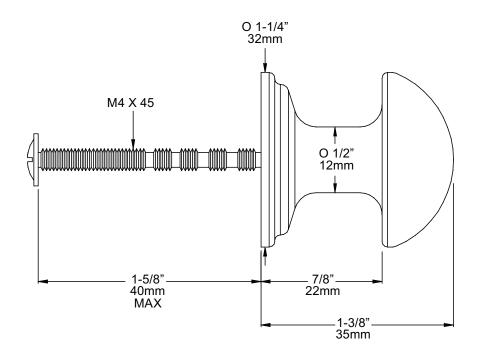

# **Large Button Drawer Handle**

**MODEL:** U.6580

#### **DESCRIPTION**

- · Supplied as 5 Boxed
- Manufactured in the UK
- · Supplied with M4x45 Panhead Cabinet Screw
- · Compliments Perrin and Rowe Tap Styling