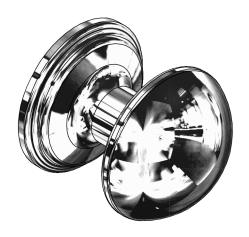

# **Large Button Drawer Handle**

**MODEL:** U.6580

#### **DESCRIPTION**

- · Supplied as 5 Boxed
- Manufactured in the UK
- · Supplied with M4x45 Panhead Cabinet Screw
- · Compliments Perrin and Rowe Tap Styling