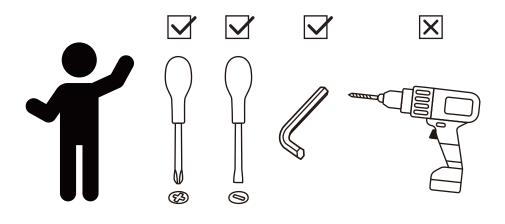

# **TEAMSON** HOME

Peaktop
Patio Eucalyptus Solid Wood
Arm Chair
PT-OF0013











<sup>\*\*</sup> Got questions? Please have your product code (on the first page of this instruction, e.g. TD-12345A) and the order number ready, give us a call or email us through our customer care support! We are always ready to assist you!

## **企 TEAMSON** HOME



#### Warranty sign up

### www.teamsonhome.com

Serving you well gives us great joy!

**USA** .... +1(800)935-3959

Mon - Fri 10:00am ~ 2:00pm EST ⊠ support@teamson.com

**EU** ····· +44(0)1952-916-050

Mon - Thu 9:00am ~ 5:00pm GMT Friday 9:00am ~ 4:00pm GMT

ASIA··· 深圳办公室:

+86(0755)8885-3558.分机号108

Mon - Sat 9:00am ~ 5:00pm GMT+8

⋈ sales\_ec@teamson.com

台北辦公室:

+886(2)2556-6268

#### Exploded Drawing





#### Product Parts





#### **A** WARNING:

- 1. Do not let any sharp objects touch or rub the surface of the