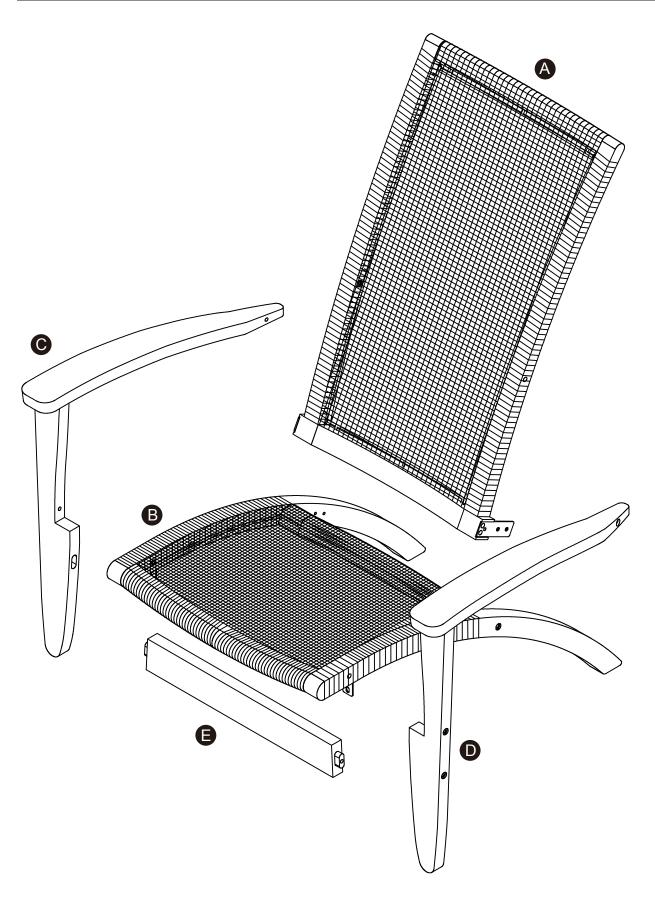

# **TEAMSON** HOME

Peaktop
Patio Eucalyptus Solid Wood
Arm Chair
PT-OF0013











<sup>\*\*</sup> Got questions? Please have your product code (on the first page of this instruction, e.g. TD-12345A) and the order number ready, give us a call or email us through our customer care support! We are always ready to assist you!

## **企 TEAMSON** HOME



#### Warranty sign up

### www.teamsonhome.com

Serving you well gives us great joy!

**USA** .... +1(800)935-3959

Mon - Fri 10:00am ~ 2:00pm EST ⊠ support@teamson.com

**EU** ····· +44(0)1952-916-050

Mon - Thu 9:00am ~ 5:00pm GMT Friday 9:00am ~ 4:00pm GMT

ASIA··· 深圳办公室:

+86(0755)8885-3558.分机号108

Mon - Sat 9:00am ~ 5:00pm GMT+8

⋈ sales\_ec@teamson.com

台北辦公室:

+886(2)2556-6268

#### Exploded Drawing





#### Product Parts





#### **A** WARNING:

- 1. Do not let any sharp objects touch or rub the surface of the product.
- 2. When assemblying, do not let children play around the working area.
- 3. Please confirm all parts are correct before starting the assembly process.
- Do not tighten all bolts and screws completely until the entire unit has been assembled and set up.

#### Hardware