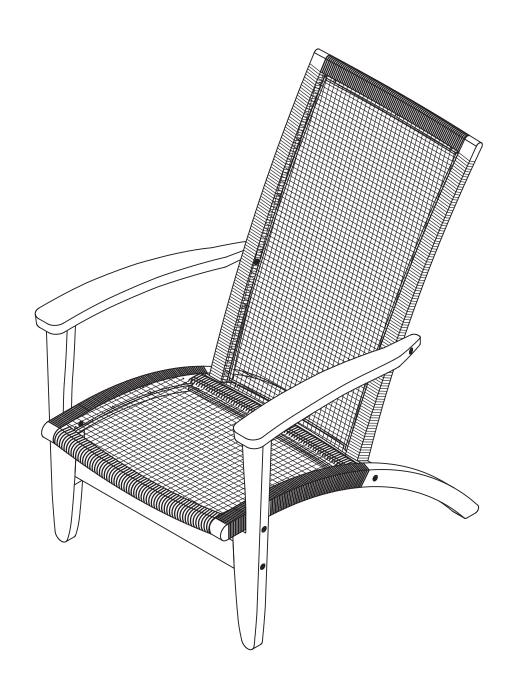

# **TEAMSON** HOME

Peaktop
Patio Eucalyptus Solid Wood
Arm Chair
PT-OF0013











<sup>\*\*</sup> Got questions? Please have your product code (on the first page of this instruction, e.g. TD-12345A) and the order number ready, give us a call or email us through our customer care support! We are always ready to assist you!

## **企 TEAMSON** HOME



#### Warranty sign up

### www.teamsonhome.com

Serving you well gives us great joy!

**USA** .... +1(800)935-3959

Mon - Fri 10:00am ~ 2:00pm EST ⊠ support@teamson.com

**EU** ····· +44(0)1952-916-050

Mon - Thu 9:00am ~ 5:00pm GMT Friday 9:00am ~ 4:00pm GMT

ASIA··· 深圳办公室:

+86(0755)8885-3558.分机号108

Mon - Sat 9:00am ~ 5:00pm GMT+8

⋈ sales\_ec@teamson.com

台北辦公室:

+886(2)2556-6268

#### Exploded Drawing





#### Product Parts





#### **A** WARNING:

- 1. Do not let any sharp objects touch or rub the surface of th