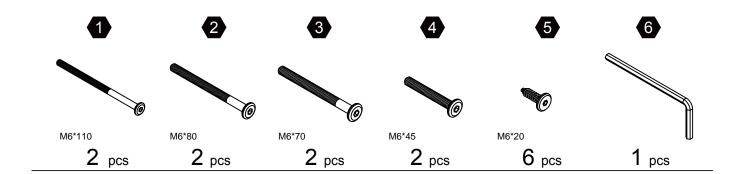

arranty sign up

### www.teamsonhome.com

Serving you well gives us great joy!

**USA** .... +1(800)935-3959

Mon - Fri 10:00am ~ 2:00pm EST ⊠ support@teamson.com

**EU** ····· +44(0)1952-916-050

Mon - Thu 9:00am ~ 5:00pm GMT Friday 9:00am ~ 4:00pm GMT

ASIA··· 深圳办公室:

+86(0755)8885-3558.分机号108

Mon - Sat 9:00am ~ 5:00pm GMT+8

⋈ sales\_ec@teamson.com

台北辦公室:

+886(2)2556-6268

#### Exploded Drawing





#### Product Parts





#### **A** WARNING:

- 1. Do not let any sharp objects touch or rub the surface of the product.
- 2. When assemblying, do not let children play around the working area.
- 3. Please confirm all parts are correct before starting the assembly process.
- Do not tighten all bolts and screws completely until the entire unit has been assembled and set up.

#### Hardware