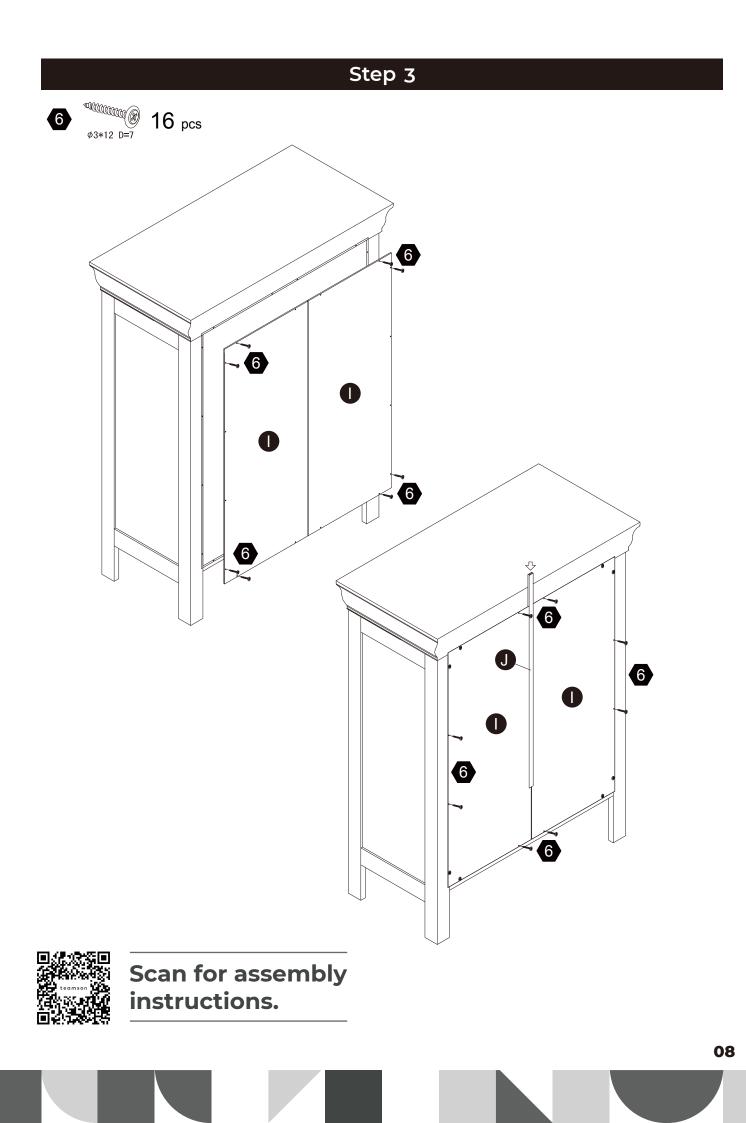

## 

Small parts and sharp edges may be present prior to assembly.

Scan for assembly instructions.

| Hardware |        |         |                                |                                          |            |
|----------|--------|---------|--------------------------------|------------------------------------------|------------|
| 1        | 2      | 3       | 4                              | 5                                        | 6          |
| S M      | Ø15*12 | Ø8*30mm | @J <sup>11100</sup><br>Ø3*12mm | 57                                       | Ø3*12 D=7  |
| 8 PCS    | 8 PCS  | 12 PCS  | 8 PCS                          | 8 PCS                                    | 16 PCS     |
| 7        | 8      | 9       | 10                             | 1                                        | 12         |
|          |        |         |                                | @UNDODDDDDDDDDDDDDDDDDDDDDDDDDDDDDDDDDDD | $\bigcirc$ |
| 2 PCS    | 2 PCS  | 1 PC    | 1 PC                           | 2 PCS                                    | 2 PCS      |