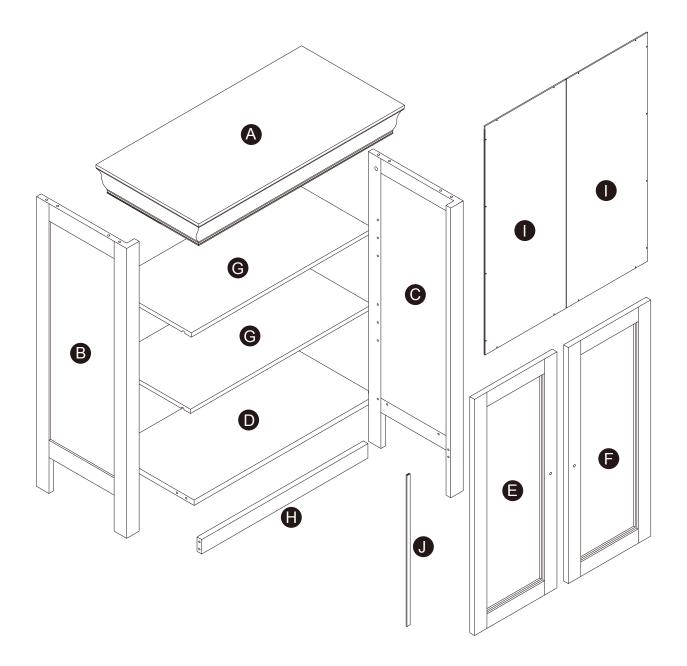

## 

Small parts and sharp edges may be present prior to assembly.

Scan for assembly instructions.

| Hardware |        |         |                                |                                          |            |
|----------|--------|---------|--------------------------------|------------------------------------------|------------|
| 1        | 2      | 3       | 4                              | 5                                        | 6          |
| S M      | Ø15*12 | Ø8*30mm | @J <sup>11100</sup><br>Ø3*12mm | 57                                       | Ø3*12 D=7  |
| 8 PCS    | 8 PCS  | 12 PCS  | 8 PCS                          | 8 PCS                                    | 16 PCS     |
| 7        | 8      | 9       | 10                             | 1                                        | 12         |
|          |        |         |                                | @UNDODDDDDDDDDDDDDDDDDDDDDDDDDDDDDDDDDDD | $\bigcirc$ |
| 2 PCS    | 2 PCS  | 1 PC    | 1 PC                           | 2 PCS                                    | 2 PCS      |