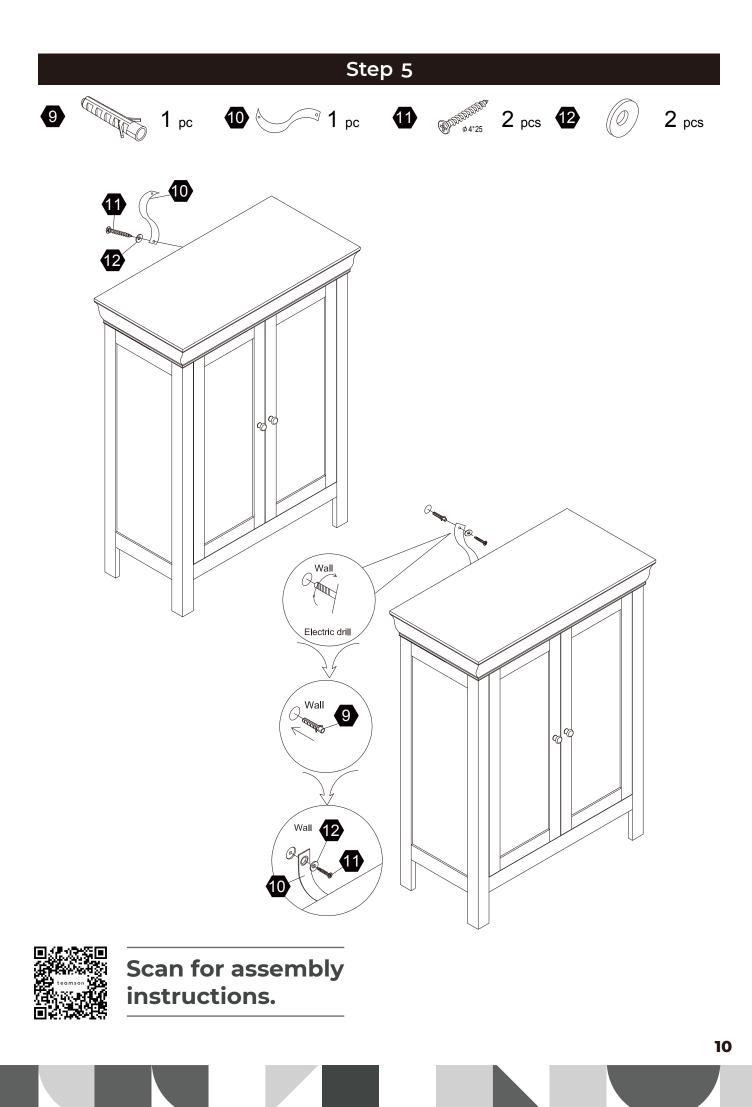

-----------|------------|
| 1        | 2      | 3       | 4                              | 5                                        | 6          |
| S M      | Ø15*12 | Ø8*30mm | @J <sup>11100</sup><br>Ø3*12mm | 57                                       | Ø3*12 D=7  |
| 8 PCS    | 8 PCS  | 12 PCS  | 8 PCS                          | 8 PCS                                    | 16 PCS     |
| 7        | 8      | 9       | 10                             | 1                                        | 12         |
|          |        |         |                                | @UNDODDDDDDDDDDDDDDDDDDDDDDDDDDDDDDDDDDD | $\bigcirc$ |
| 2 PCS    | 2 PCS  | 1 PC    | 1 PC                           | 2 PCS                                    | 2 PCS      |



Scan for assembly instructions.

05