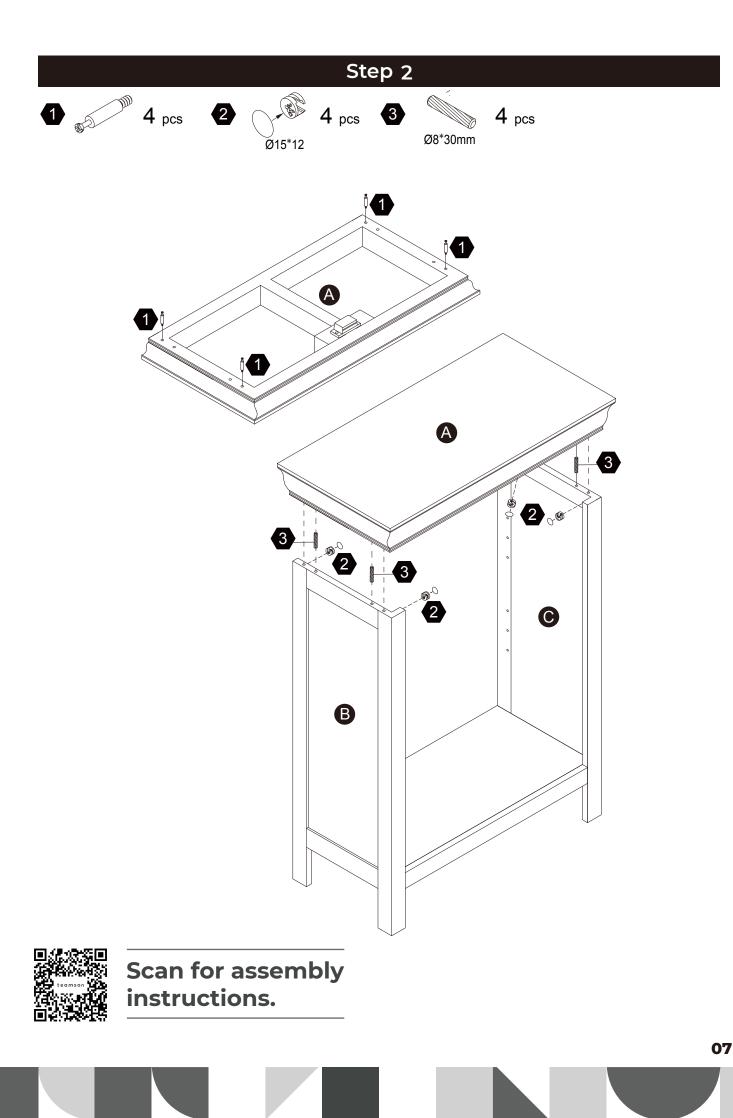

## 

Small parts and sharp edges may be present prior to assembly.

Scan for assembly instructions.

| Hardware |        |         |                                |                                          |            |
|----------|--------|---------|--------------------------------|------------------------------------------|------------|
| 1        | 2      | 3       | 4                              | 5                                        | 6          |
| S M      | Ø15*12 | Ø8*30mm | @J <sup>11100</sup><br>Ø3*12mm | 57                                       | Ø3*12 D=7  |
| 8 PCS    | 8 PCS  | 12 PCS  | 8 PCS                          | 8 PCS                                    | 16 PCS     |
| 7        | 8      | 9       | 10                             | 1                                        | 12         |
|          |        |         |                                | @UNDODDDDDDDDDDDDDDDDDDDDDDDDDDDDDDDDDDD | $\bigcirc$ |
| 2 PCS    | 2 PCS  | 1 PC    | 1 PC                           | 2 PCS                                    | 2 PCS      |