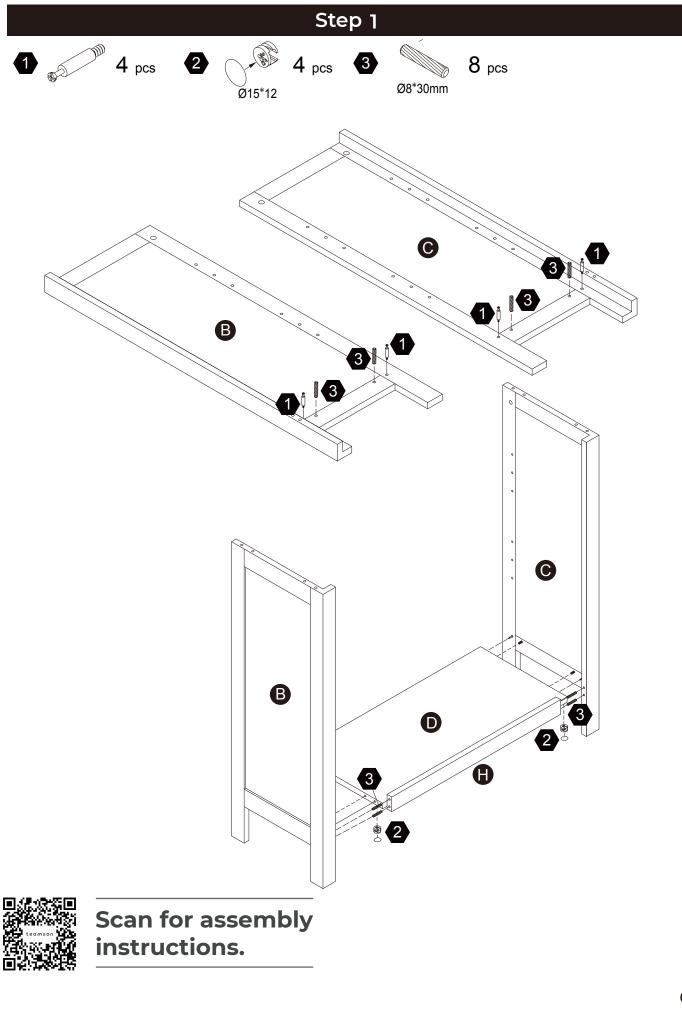

## 

Small parts and sharp edges may be present prior to assembly.

Scan for assembly instructions.

| Hardware |        |         |                                |                                          |            |
|----------|--------|---------|--------------------------------|------------------------------------------|------------|
| 1        | 2      | 3       | 4                              | 5                                        | 6          |
| S M      | Ø15*12 | Ø8*30mm | @J <sup>11100</sup><br>Ø3*12mm | 57                                       | Ø3*12 D=7  |
| 8 PCS    | 8 PCS  | 12 PCS  | 8 PCS                          | 8 PCS                                    | 16 PCS     |
| 7        | 8      | 9       | 10                             | 1                                        | 12         |
|          |        |         |                                | @UNDODDDDDDDDDDDDDDDDDDDDDDDDDDDDDDDDDDD | $\bigcirc$ |
| 2 PCS    | 2 PCS  | 1 PC    | 1 PC                           | 2 PCS                                    | 2 PCS      |