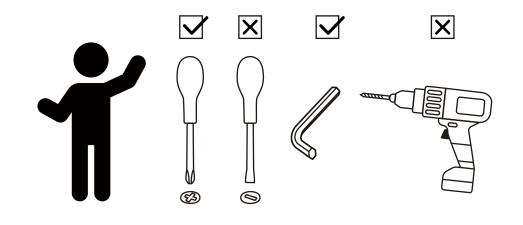

## 

Small parts and sharp edges may be present prior to assembly.

Scan for assembly instructions.

| Hardware |        |         |                                |                                          |            |
|----------|--------|---------|--------------------------------|------------------------------------------|------------|
| 1        | 2      | 3       | 4                              | 5                                        | 6          |
| S M      | Ø15*12 | Ø8*30mm | @J <sup>11100</sup><br>Ø3*12mm | 57                                       | Ø3*12 D=7  |
| 8 PCS    | 8 PCS  | 12 PCS  | 8 PCS                          | 8 PCS                                    | 16 PCS     |
| 7        | 8      | 9       | 10                             | 1                                        | 12         |
|          |        |         |                                | @UNDODDDDDDDDDDDDDDDDDDDDDDDDDDDDDDDDDDD | $\bigcirc$ |
| 2 PCS    | 2 PCS  | 1 PC    | 1 PC                           | 2 PCS                                    | 2 PCS      |