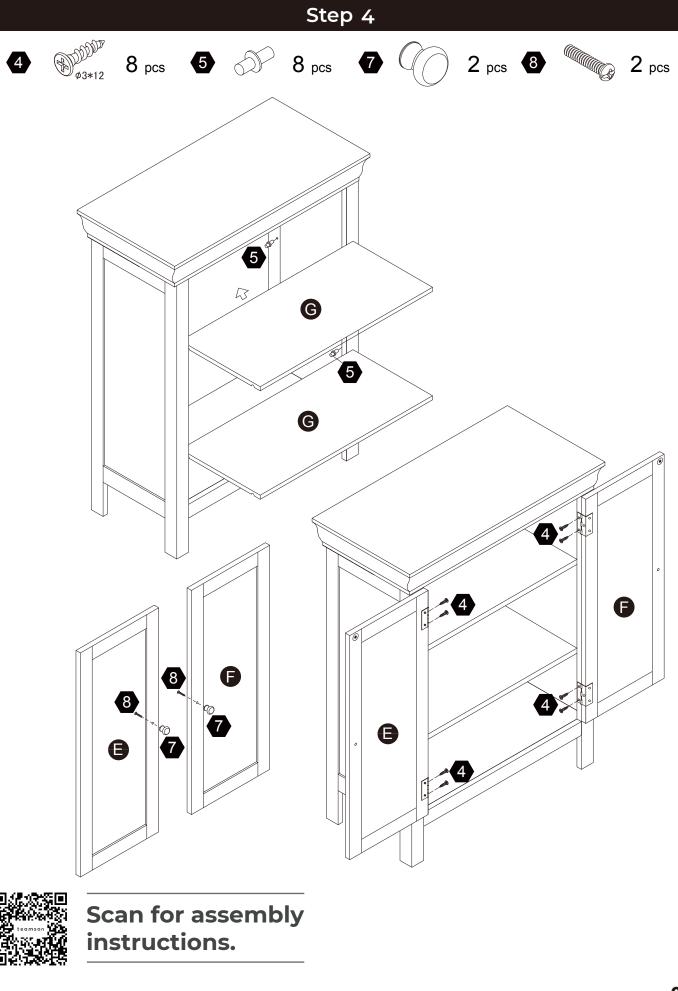

## 

Small parts and sharp edges may be present prior to assembly.

Scan for assembly instructions.

| Hardware |        |         |                                |                                          |            |
|----------|--------|---------|--------------------------------|------------------------------------------|------------|
| 1        | 2      | 3       | 4                              | 5                                        | 6          |
| S M      | Ø15*12 | Ø8*30mm | @J <sup>11100</sup><br>Ø3*12mm | 57                                       | Ø3*12 D=7  |
| 8 PCS    | 8 PCS  | 12 PCS  | 8 PCS                          | 8 PCS                                    | 16 PCS     |
| 7        | 8      | 9       | 10                             | 1                                        | 12         |
|          |        |         |                                | @UNDODDDDDDDDDDDDDDDDDDDDDDDDDDDDDDDDDDD | $\bigcirc$ |
| 2 PCS    | 2 PCS  | 1 PC    | 1 PC                           | 2 PCS                                    | 2 PCS      |