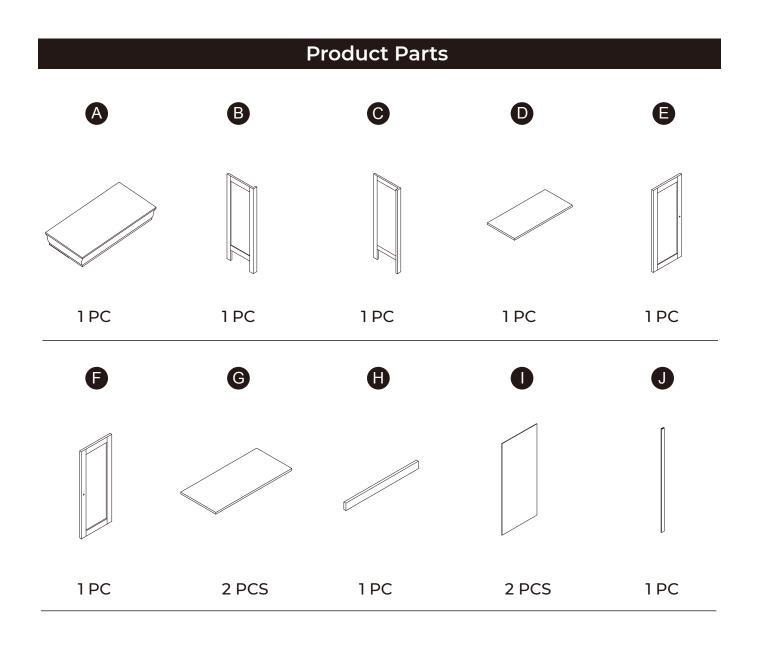

## 

Small parts and sharp edges may be present prior to assembly.

Scan for assembly instructions.

| Hardware |        |         |                                |                                          |            |
|----------|--------|---------|--------------------------------|------------------------------------------|------------|
| 1        | 2      | 3       | 4                              | 5                                        | 6          |
| S M      | Ø15*12 | Ø8*30mm | @J <sup>11100</sup><br>Ø3*12mm | 57                                       | Ø3*12 D=7  |
| 8 PCS    | 8 PCS  | 12 PCS  | 8 PCS                          | 8 PCS                                    | 16 PCS     |
| 7        | 8      | 9       | 10                             | 1                                        | 12         |
|          |        |         |                                | @UNDODDDDDDDDDDDDDDDDDDDDDDDDDDDDDDDDDDD | $\bigcirc$ |
| 2 PCS    | 2 PCS  | 1 PC    | 1 PC                           | 2 PCS                                    | 2 PCS      |