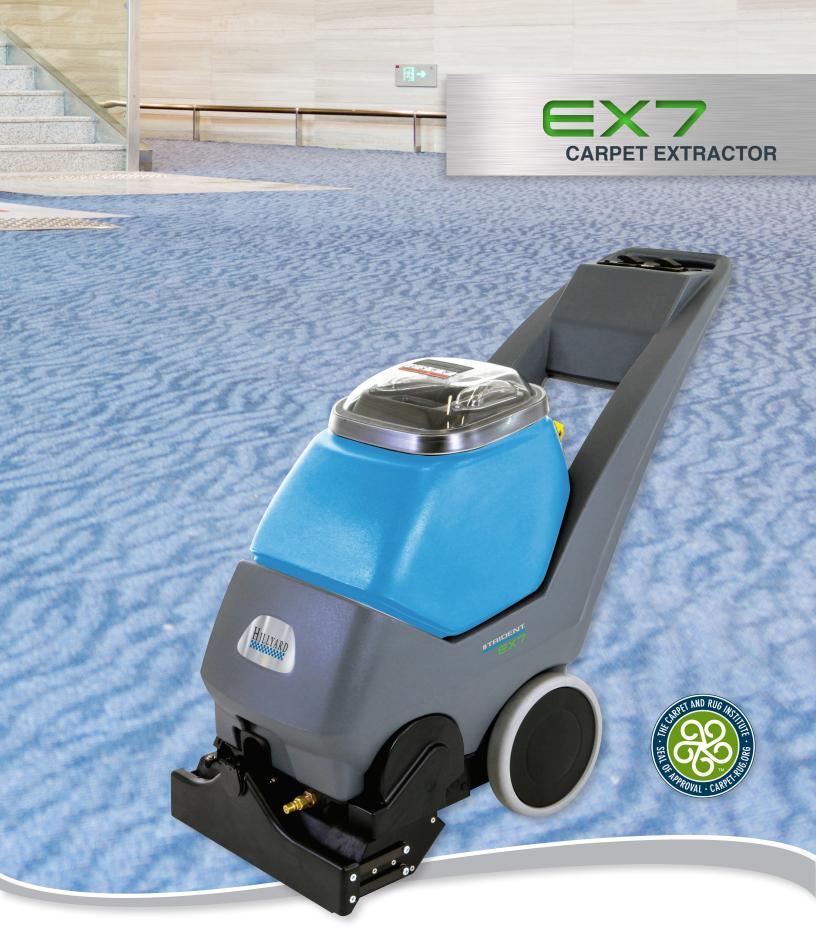

## **Intelligent Design**

- Ergonomic design reduces operator fatigue.
- No-strain fill and empty with hoseless design.
- Quick-connect ports to easily attach accessories.
- Robust design delivers reliability.

**Quick-Connect Accessory Ports** 

8-Position Adjustable Brush

**User-Friendly Intuitive Controls** 

The Cleaning Resource

PO Box 909 St. Joseph, MO 64502 www.hillyard.com

LIT-EX7-0918