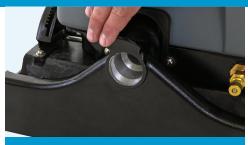

## **Exceptional Engineering**

- Floating vacuum shoe follows the contour of the carpet for superior recovery.
- 8 position brush easily adjusts, delivering maximum performance and extending brush life with a "storage setting."

**Quick-Connect Accessory Ports** 

8-Position Adjustable Brush

**User-Friendly Intuitive Controls** 

The Cleaning Resource

PO Box 909 St. Joseph, MO 64502 www.hillyard.com

LIT-EX7-0918