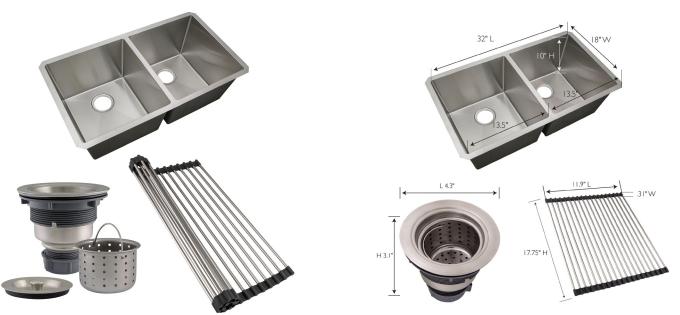

Double Bowl Stainless Steel Kitchen Sink Combo with Sink, Roll-Up Drying Rack and Drain Strainer Basket

Stainless Steel

## **SPECIFICATIONS**

MATERIAL: SINK TYPE: SINK MOUNT TYPE: NUMBER OF BOWLS: 2 SINK DIMENSIONS: SINK CAPACITY: SINK CLIPS INCLUDED: **BOWL DIMENSIONS:** DRAIN INCLUDED: FAUCET-EXTENSION KIT NEEDED: No

Stainless Steel Double Bowl Undermount 32" L × 18" W × 10" H 20.6 G Yes 13.5" L × 16" W × 10" H Yes