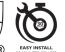

## **SPECIFICATIONS**

MATERIAL: SINK TYPE: SINK MOUNT TYPE: NUMBER OF BOWLS: 2 SINK DIMENSIONS: SINK CAPACITY: SINK CLIPS INCLUDED: **BOWL DIMENSIONS:** DRAIN INCLUDED: FAUCET-EXTENSION KIT NEEDED: No

Stainless Steel Double Bowl Undermount 32" L × 18" W × 10" H 20.6 G Yes 13.5" L × 16" W × 10" H Yes