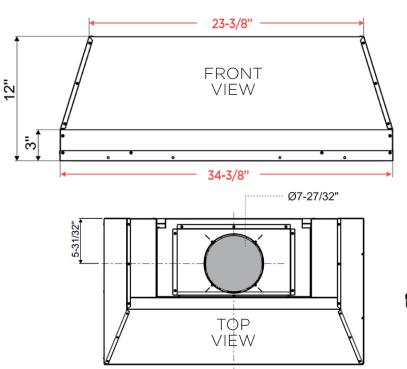

#### DIMENSIONS

- H 12"
- W 34-3/8"
- D 22-1/2"

#### **CUTOUT DIMENSIONS**

**XOIL3622KSE** 34-1/2"W × 22-5/8"H

#### THIS MODEL HAS AN 8" DIAMETER EXHAUST DUCT