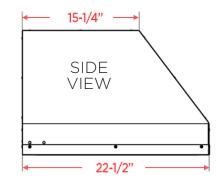

# 

ALL-IN-ONE INSERT BLOWER + LINER



# POWERFUL 1000CFM INSERT BLOWER + LINER

The XOIL series are designed as all-in-one blower / liner combination units for easy installation into custom hoods. Each XOIL model is designed and crafted in Italy to incorporate a multi-speed blower, controls, filtration, LED Lamps and back flow damper. The XOIL is everything you need in one easy to install package.

At XO, we believe that a good design is something everyone can afford

WORLD CLASS SERVICE | COMPREHENSIVE WARRANTIES OUR LASTING COMMITMENT TO YOU



For 90 days, all our products are backed by our unique Love It or Leave It Guarantee\*

# XOIL3622KSE

# ALL-IN-ONE INSERT BLOWER + LINER







#### FEATURES

FINISH

FEATURES

## Stainless Steel

## • POWERFUL 1000 CFM MAXIMUM AIRFLOW

- Electronic 3 Speed Control
- High Efficiency Dimmable 3000k LED lights
- High Velocity Blower optimally removes Smoke, Grease and Odors
- Optional ADA Compliant Wireless Remote Control
- Dishwasher Safe Stainless Steel PRO Baffle Filters
- 8" Vertical Duct
- 5 Minute Delay Shutoff Timer
- Made In Italy

# PERFORMANCE

| SPEED | 1   | 2   | 3    |
|-------|-----|-----|------|
| CFM   | 200 | 590 | 1000 |
| SONES | 2.0 | 6.4 | 8.0  |





#### SPECIFICATIONS

ELECTRICAL 115V 60HZ 6.6 AMP

#### DIMENSIONS

- H 12"
- W 34-3/8"
- D 22-1/2"

#### **CUTOUT DIMENSIONS**

**XOIL3622KSE** 34-1/2"W × 22-5/8"H

#### **MOUNTING HEIGHT**

ABOVE COOKING 27" - 32"

#### OPTIONS

Wireless ADA Compliant Remote