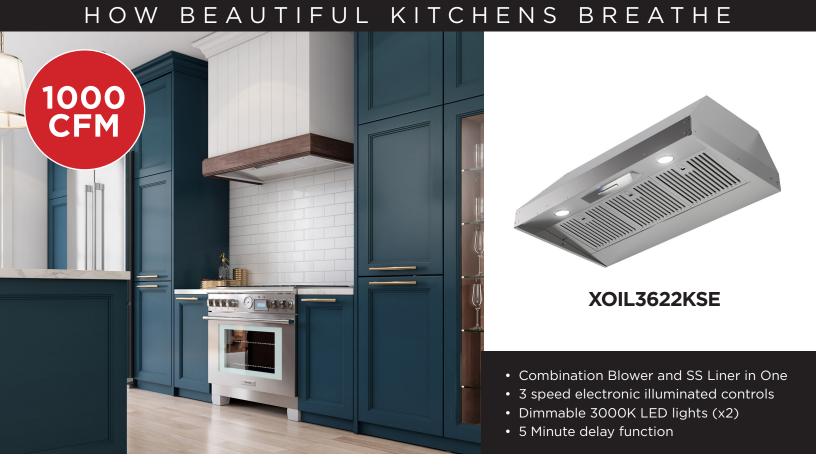

# POWERFUL 1000CFM INSERT BLOWER + LINER

The XOIL series are designed as all-in-one blower / liner combination units for easy installation into custom hoods. Each XOIL model is designed and crafted in Italy to incorporate a multi-speed blower, controls, filtration, LED Lamps and back flow damper. The XOIL is everything you need in one easy to install package.

# XOIL3622KSE

## • POWERFUL 1000 CFM MAXIMUM AIRFLOW

- Electronic 3 Speed Control
- High Efficiency Dimmable 3000k LED lights
- High Velocity Blower optimally removes Smoke, Grease and Odors
- Optional ADA Compliant Wireless Remote Control
- Dishwasher Safe Stainless Steel PRO Baffle Filters
- 8" Vertical Duct
- 5 Minute Delay Shutoff Timer
- Made In Italy