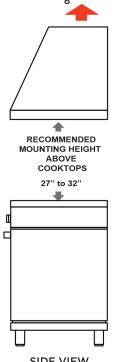

#### **MOUNTING HEIGHT**

ABOVE COOKING 27" - 32"

#### **RECOMMENDED MOUNTING HEIGHT**

All range hoods have a recommended range of installation height over the cooking surface. However cooking styles, types of cooking equipment and installation limitation can vary greatly. For installations outside the recommended range - consult XO.

SIDE VIEW