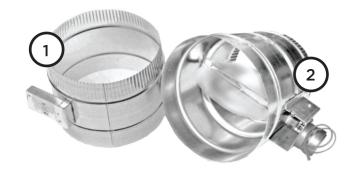

#### **XOMA MAKE-UP AIR KITS**

Make-Up Air Kits consist of two parts.

1. A sensor collar which is mounted in the exhaust duct of the hood. This contains a feather switch that is activated when air flow is detected in the duct.

#### 2. A motorized air inlet damper which is usually mounted to the home's HVAC system.

When it receives a signal from the sensor collar, the damper automatically opens to admit fresh air which is distributed via the HVAC system.