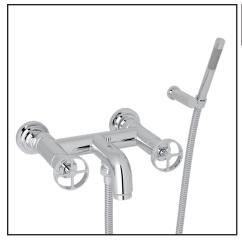

## CAMPO WALL MOUNT EXPOSED TUB FILLER WITH HANDSHOWER

ROHL — Italian Bath Campo

**A3302IW** (Industrial Metal Wheels) **A3302IL** (Industrial Metal Levers)

## **FEATURES**

- Wall mount exposed two handle tub filler with handshower holder bracket and single-function ABS handshower
- · Includes wall unions
- Wall mount only. Cannot be installed with iron tub unions or deck unions.
- 6.6 GPM at 60 PSI
- · Brass construction
- 59" flexible metal hose