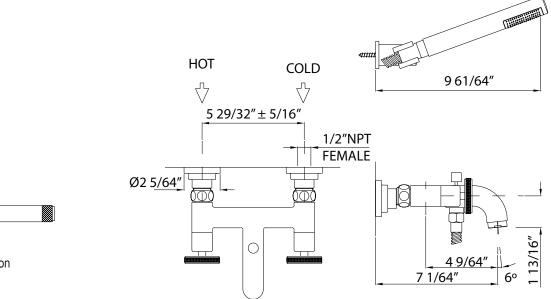

## CAMPO WALL MOUNT EXPOSED TUB FILLER WITH HANDSHOWER

ROHL — Italian Bath Campo

**A3302IW** (Industrial Metal Wheels) **A3302IL** (Industrial Metal Levers)

## **FEATURES**

- Wall mount exposed two handle tub filler with handshower holder bracket and single-function ABS handshower
- · Includes wall unions
- Wall mount only. Cannot be installed with iron tub unions or deck unions.
- 6.6 GPM at 60 PSI
- · Brass construction
- 59" flexible metal hose