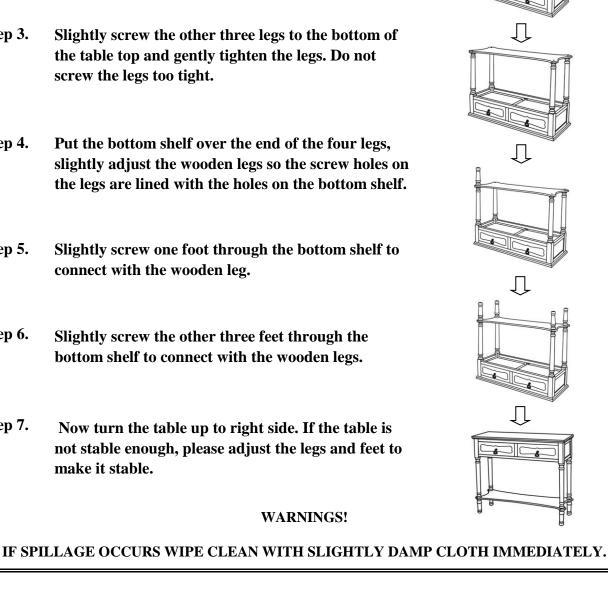

## **COMPONENTS:**

- 1. Table Top
- 2. 4 Wooden Legs
- 3. Bottom Shelf
- 4. 4 Feet
- Step 1. Take all packaging off the console table. Turn table top upside down, so it is lying flat on the floor, make sure the ground is clean and smooth.
- Step 2. Slightly screw one leg to the bottom of the table top and gently tighten the leg. Do not screw the leg too tight.
- Step 3. the table top and gently tighten the legs. Do not
- Step 4.
- Step 5. connect with the wooden leg.
- Step 6. bottom shelf to connect with the wooden legs.
- Step 7. Now turn the table up to right side. If the table is