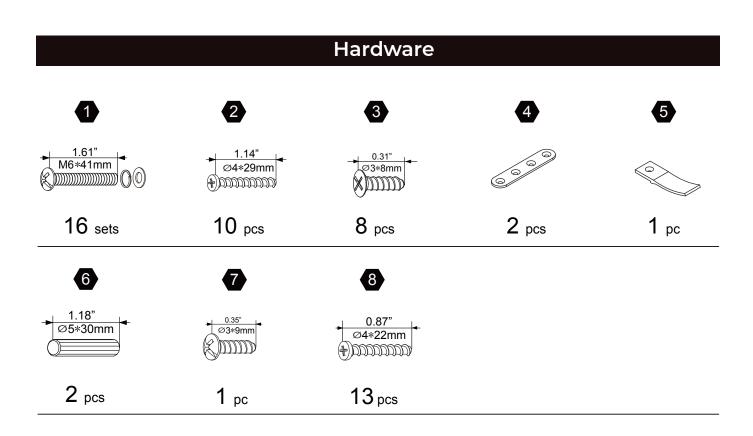

måste utföras av en vuxen. Färg och design är reserverade. Ta bort allt förpackningsmaterial före första användningen. Vänligen behålla denna information för eventuell senare korrespondens på.

驚艷 警告!需由成年人完成组装。本產品不適於3歲以下兒童使用。本包装包含细小零件,完成组装前,請慎防兒童 吞食小零件,避免窒息危險,且可能有鋒利邊緣及尖角,所以組裝完成前應置於兒童不能觸及之處,並遠離火源。

CECH 02

簡體 警告!需要成年人完成组装。不适合三岁以下的儿童使用。完成组装前,本包装包含细小零件,可能引发 窒息;以及包含锋利边缘和尖角,所以完成组装前,请确保其远离儿童。







\*\* Got questions? Please have your product code (on the first page of this instruction, e.g. TD-12345A) and the order number ready, give us a call or email us through our customer care support! We are always ready to assist you!

### Exploded Drawing





CHOKING HAZARD - Small Parts Not for children under 3 years The product is to be assembled by an adult.



Scan for assembly instructions.

05