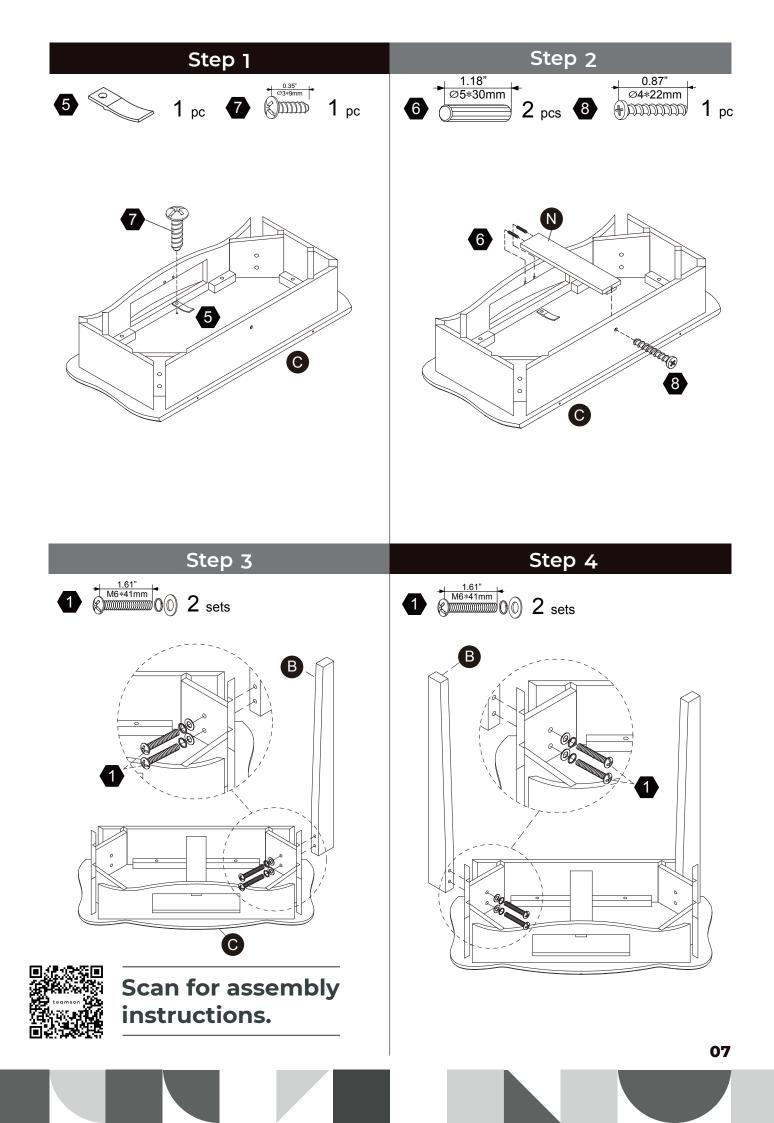

e utföras av en vuxen. Färg och design är reserverade. Ta bort allt förpackningsmaterial före första användningen. Vänligen behålla denna information för eventuell senare korrespondens på.

驚艷 警告!需由成年人完成组装。本產品不適於3歲以下兒童使用。本包装包含细小零件,完成组装前,請慎防兒童 吞食小零件,避免窒息危險,且可能有鋒利邊緣及尖角,所以組裝完成前應置於兒童不能觸及之處,並遠離火源。

CECH 02

簡體 警告!需要成年人完成组装。不适合三岁以下的儿童使用。完成组装前,本包装包含细小零件,可能引发 窒息;以及包含锋利边缘和尖角,所以完成组装前,请确保其远离儿童。







\*\* Got questions? Please have your product code (on the first page of this instruction, e.g. TD-12345A) and the order number ready, give us a call or email us through our customer care support! We are always ready to assist you!

### Exploded Drawing





CHOKING HAZARD - Small Parts Not for children under 3 years The product is to be assembled by an adult.



Scan for assembly instructions.

05