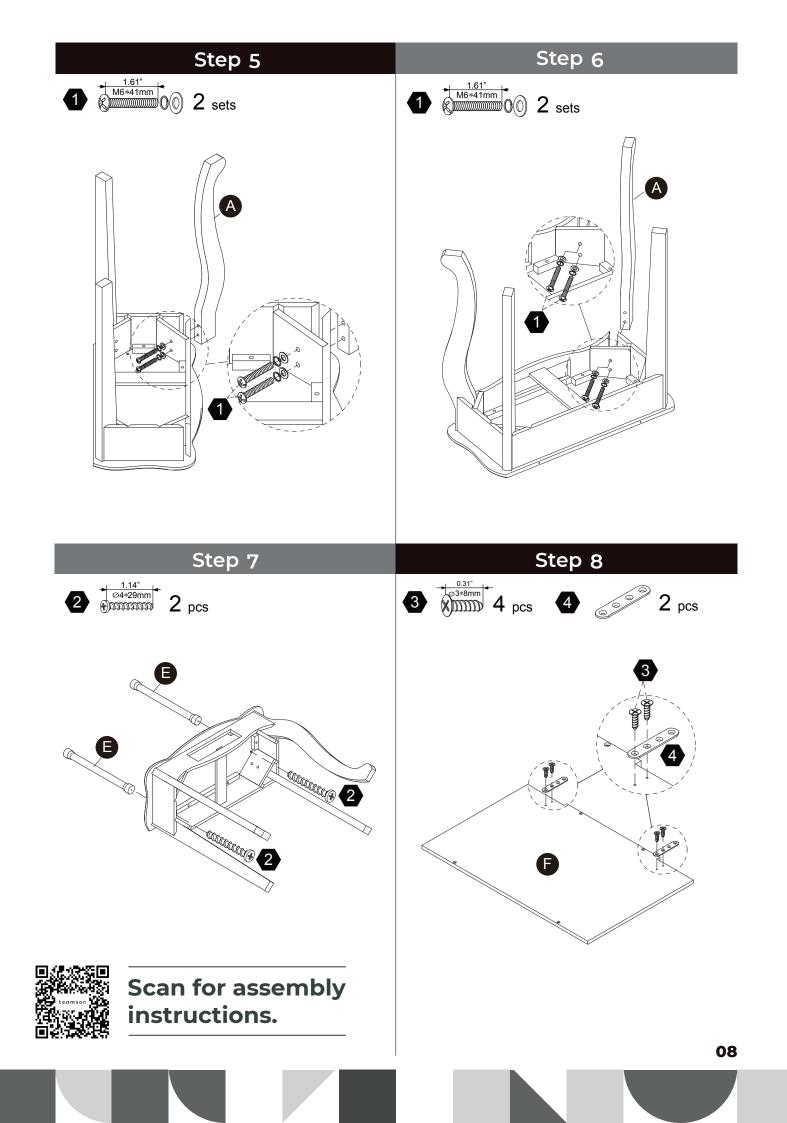

utföras av en vuxen. Färg och design är reserverade. Ta bort allt förpackningsmaterial före första användningen. Vänligen behålla denna information för eventuell senare korrespondens på.

驚艷 警告!需由成年人完成组装。本產品不適於3歲以下兒童使用。本包装包含细小零件,完成组装前,請慎防兒童 吞食小零件,避免窒息危險,且可能有鋒利邊緣及尖角,所以組裝完成前應置於兒童不能觸及之處,並遠離火源。

CECH 02

簡體 警告!需要成年人完成组装。不适合三岁以下的儿童使用。完成组装前,本包装包含细小零件,可能引发 窒息;以及包含锋利边缘和尖角,所以完成组装前,请确保其远离儿童。







\*\* Got questions? Please have your product code (on the first page of this instruction, e.g. TD-12345A) and the order number ready, give us a call or email us through our customer care support! We are always ready to assist you!

### Exploded Drawing





CHOKING HAZARD - Small Parts Not for children under 3 years The product is to be assembled by an adult.



Scan for assembly instructions.

05