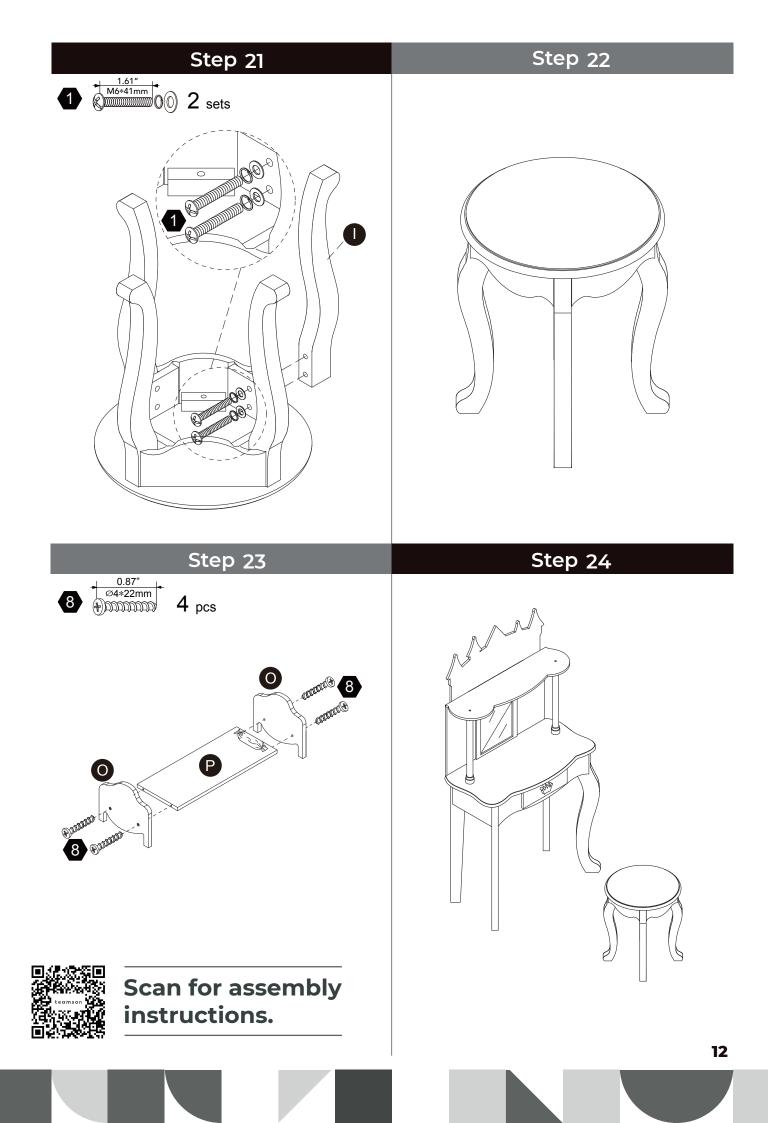

av en vuxen. Färg och design är reserverade. Ta bort allt förpackningsmaterial före första användningen. Vänligen behålla denna information för eventuell senare korrespondens på.

驚艷 警告!需由成年人完成组装。本產品不適於3歲以下兒童使用。本包装包含细小零件,完成组装前,請慎防兒童 吞食小零件,避免窒息危險,且可能有鋒利邊緣及尖角,所以組裝完成前應置於兒童不能觸及之處,並遠離火源。

CECH 02

簡體 警告!需要成年人完成组装。不适合三岁以下的儿童使用。完成组装前,本包装包含细小零件,可能引发 窒息;以及包含锋利边缘和尖角,所以完成组装前,请确保其远离儿童。







\*\* Got questions? Please have your product code (on the first page of this instruction, e.g. TD-12345A) and the order number ready, give us a call or email us through our customer care support! We are always ready to assist you!

### Exploded Drawing





CHOKING HAZARD - Small Parts Not for children under 3 years The product is to be assembled by an adult.



Scan for assembly instructions.

05