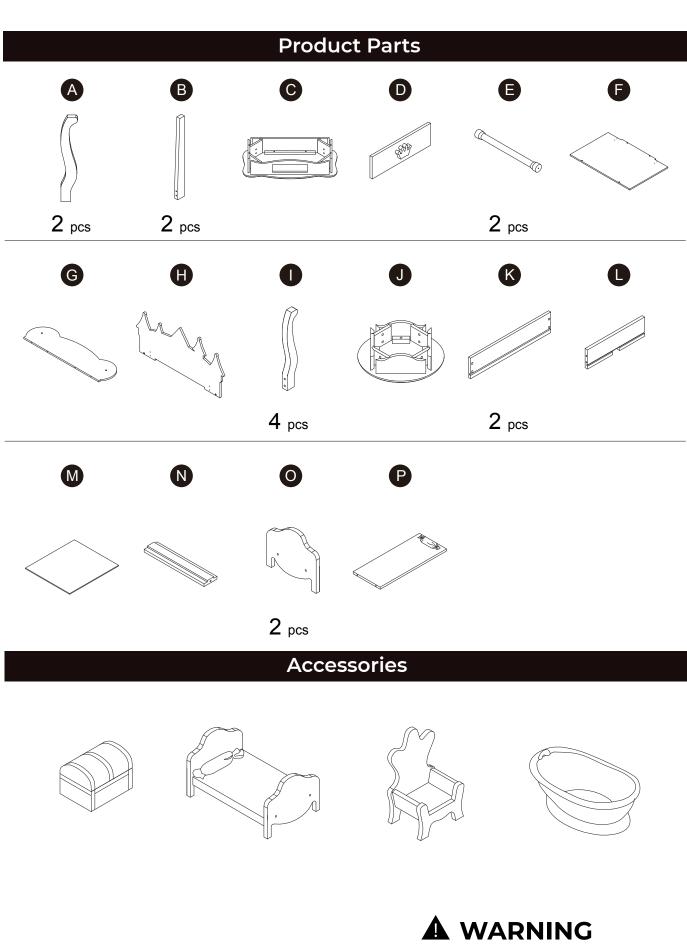

#### WARNING CHOKING HAZARD - Small Parts Not for children under 3 years The product is to be assembled by an adult.

www.teamson.com