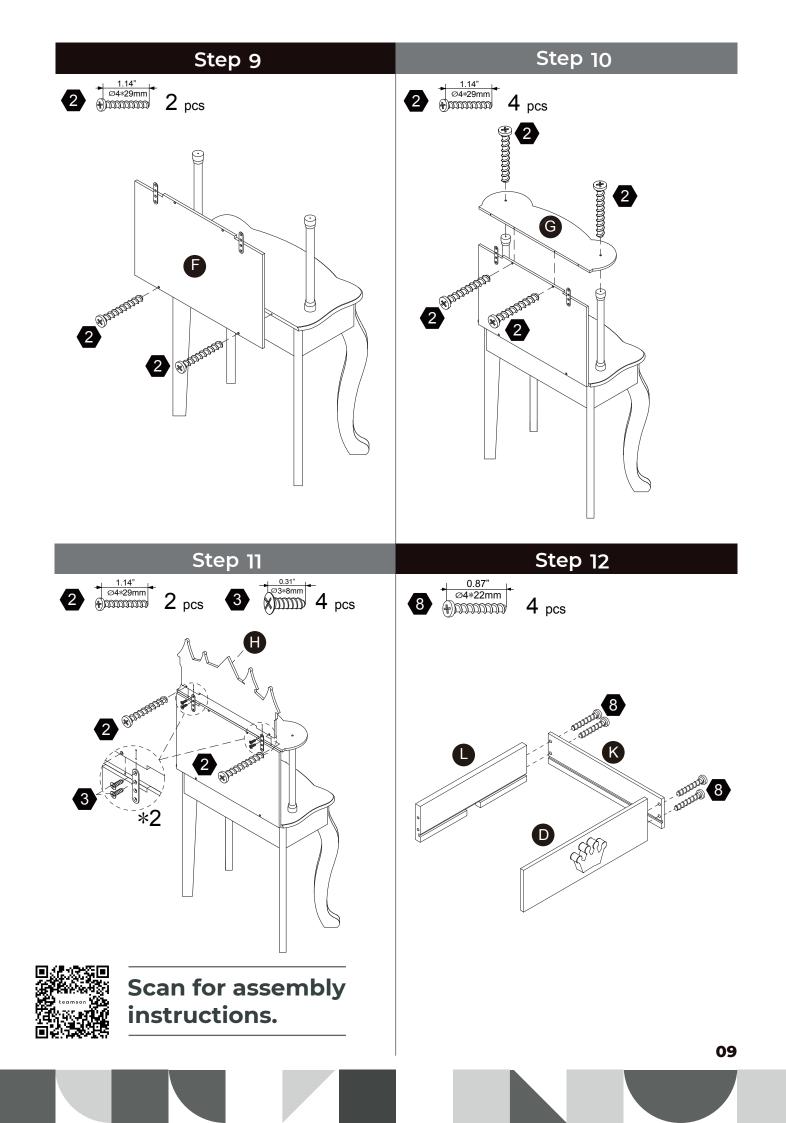

föras av en vuxen. Färg och design är reserverade. Ta bort allt förpackningsmaterial före första användningen. Vänligen behålla denna information för eventuell senare korrespondens på.

驚艷 警告!需由成年人完成组装。本產品不適於3歲以下兒童使用。本包装包含细小零件,完成组装前,請慎防兒童 吞食小零件,避免窒息危險,且可能有鋒利邊緣及尖角,所以組裝完成前應置於兒童不能觸及之處,並遠離火源。

CECH 02

簡體 警告!需要成年人完成组装。不适合三岁以下的儿童使用。完成组装前,本包装包含细小零件,可能引发 窒息;以及包含锋利边缘和尖角,所以完成组装前,请确保其远离儿童。







\*\* Got questions? Please have your product code (on the first page of this instruction, e.g. TD-12345A) and the order number ready, give us a call or email us through our customer care support! We are always ready to assist you!

### Exploded Drawing





CHOKING HAZARD - Small Parts Not for children under 3 years The product is to be assembled by an adult.



Scan for assembly instructions.

05