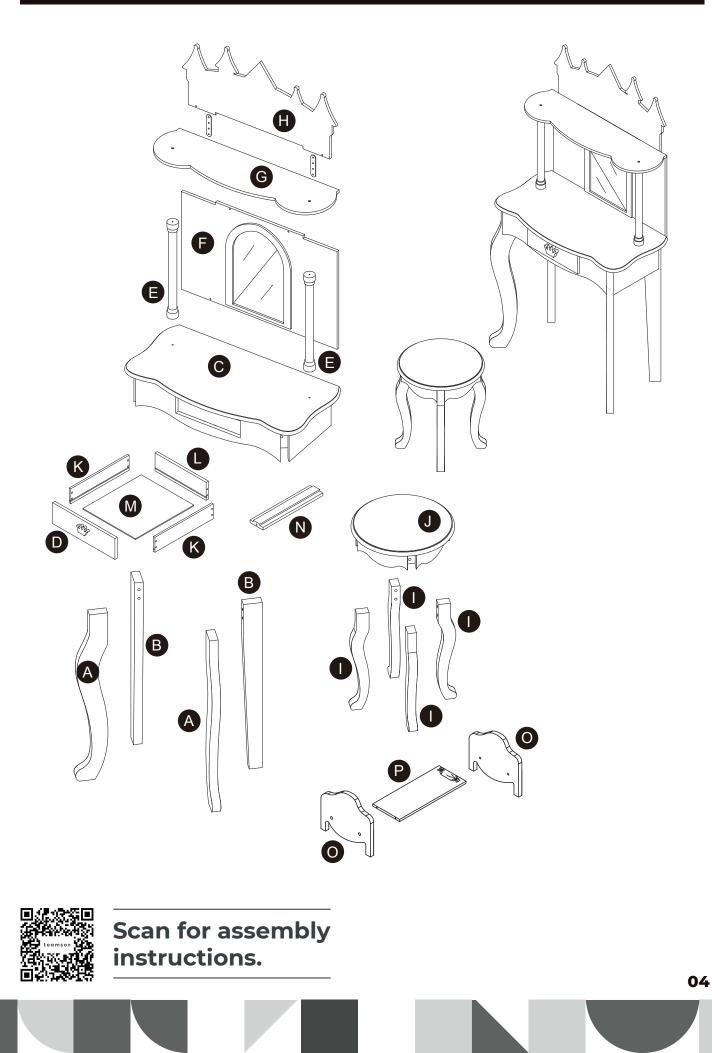

### Exploded Drawing

CHOKING HAZARD - Small Parts Not for children under 3 years The product is to be assembled by an adult.

Scan for assembly instructions.

05