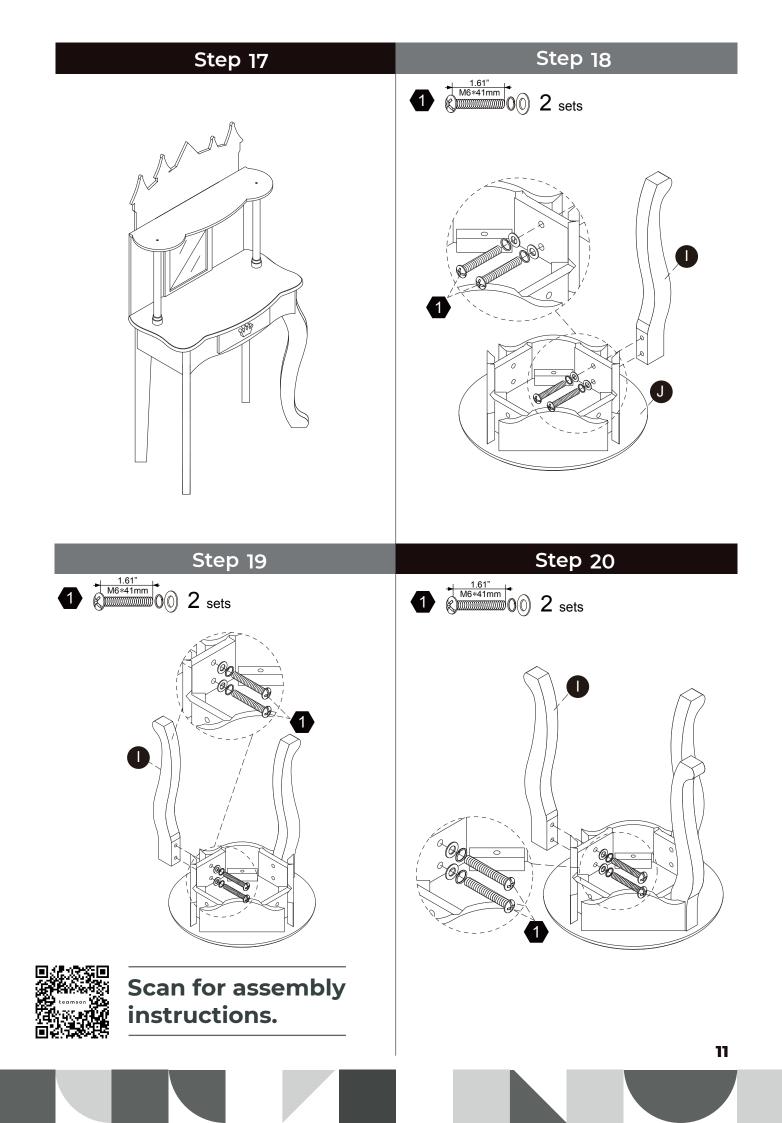

s av en vuxen. Färg och design är reserverade. Ta bort allt förpackningsmaterial före första användningen. Vänligen behålla denna information för eventuell senare korrespondens på.

驚艷 警告!需由成年人完成组装。本產品不適於3歲以下兒童使用。本包装包含细小零件,完成组装前,請慎防兒童 吞食小零件,避免窒息危險,且可能有鋒利邊緣及尖角,所以組裝完成前應置於兒童不能觸及之處,並遠離火源。

CECH 02

簡體 警告!需要成年人完成组装。不适合三岁以下的儿童使用。完成组装前,本包装包含细小零件,可能引发 窒息;以及包含锋利边缘和尖角,所以完成组装前,请确保其远离儿童。







\*\* Got questions? Please have your product code (on the first page of this instruction, e.g. TD-12345A) and the order number ready, give us a call or email us through our customer care support! We are always ready to assist you!

### Exploded Drawing





CHOKING HAZARD - Small Parts Not for children under 3 years The product is to be assembled by an adult.



Scan for assembly instructions.

05