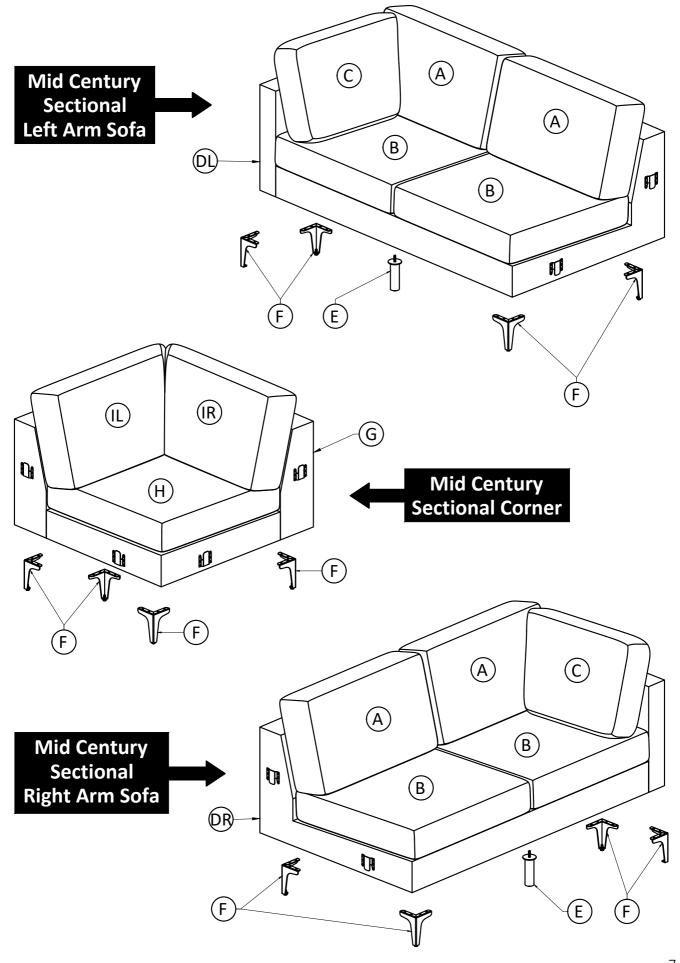

## Assembly

- Attach Legs (F) to Sofa Seats (D), (R), (G) using Bolts (1), Lock Washers (2) and Washers (3) through guide holes.
  Use Allen Key (4) to tighten Bolts. Do not over-tighten.
  Attach Legs (E) to Sofa Seats (D), (R).