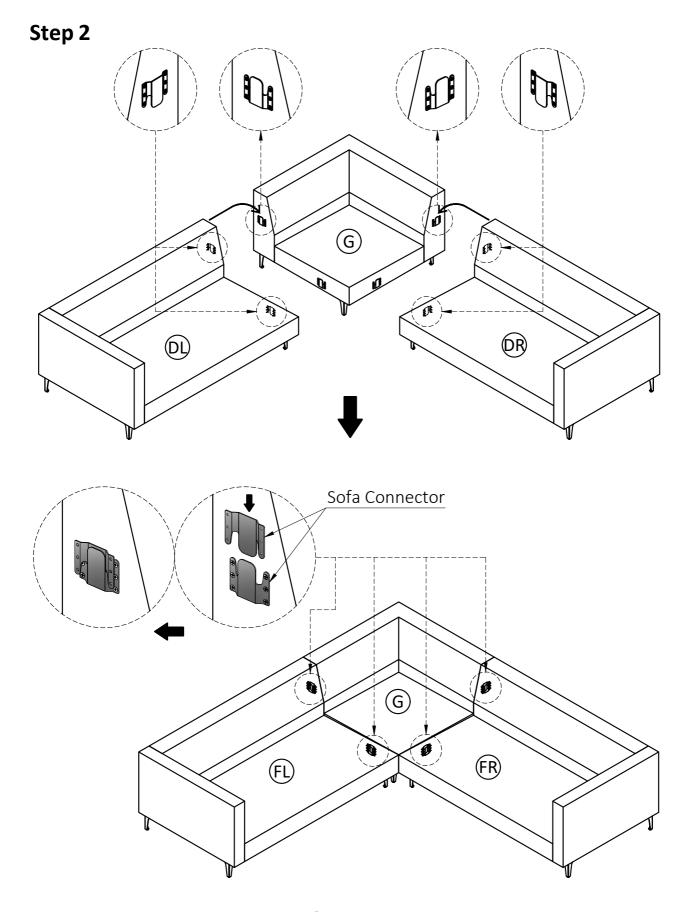

## Model # AXCSOFAVASEC-CR

1. Attach Left Sofa D) and Right Sofa R to Corner Sofa G by inserting Sofa Connectors on Left Sofa D) and Right Sofa R into Sofa Connectors on Corner Sofa G.