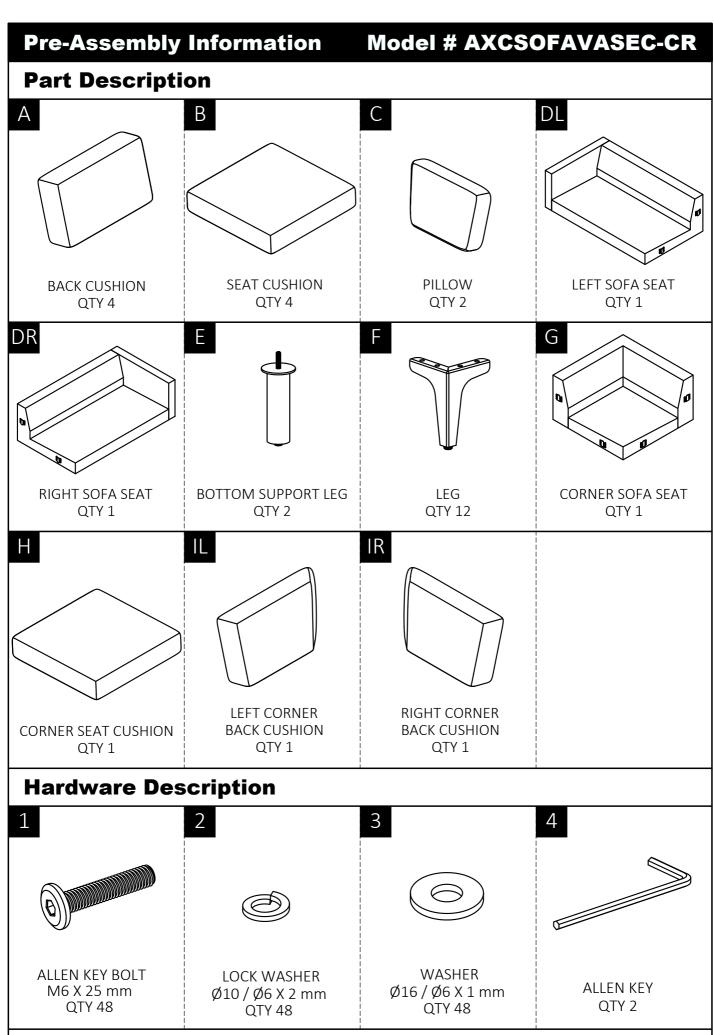

ches. If using power tools, set the tool to low torque to avoid damage.

#### May require 2 people for ease of assembly.

## **Care & Maintenance**

Wipe regularly with clean water and a damp, clean, soft white cloth.

General cleaning can be done as needed with a mild detergent and water solution. Always rinse with clean water and dry.

For heavy soiling, dampen a soft white cloth or soft bristle brush.

Use care as scrubbing can damage the surface.

More difficult stains can be treated, but this should be occasional, not daily cleaning. ANY cleaning solution used must be removed with clean water and a clean white cloth. Cleaning residue left on the material can cause it to dry out and crack or affect the color. DO NOT use any cleaners with corrosive ingredients (lye, acids or ammonia).



Components - Key Diagram Model # AXCSOFAVASEC-CR



## Assembly



- Attach Legs (F) to Sofa Seats (D), (R), (G) using Bolts (1), Lock Washers (2) and Washers (3) through guide holes.
  Use Allen Key (4) to tighten Bolts. Do not over-tighten.
  Attach Legs (E) to Sofa Seats (D), (R).

## Assembly

## Model # AXCSOFAVASEC-CR



1. Attach Left Sofa D) and Right Sofa R to Corner Sofa G by inserting Sofa Connectors on Left Sofa D) and Right Sofa R into Sofa Connectors on Corner Sofa G.

## Assembly

## Model # AXCSOFAVASEC-CR

Step 3



Note: Levelers on bottom of legs can be adjusted if floor is uneven.