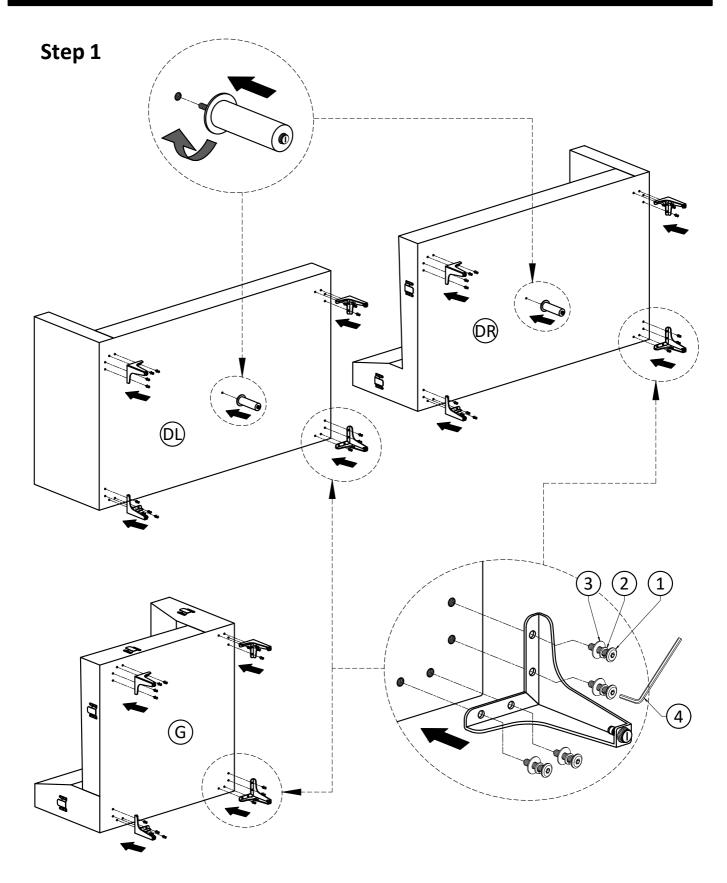

## Assembly

- Attach Legs (F) to Sofa Seats (D), (R), (G) using Bolts (1), Lock Washers (2) and Washers (3) through guide holes.
  Use Allen Key (4) to tighten Bolts. Do not over-tighten.
  Attach Legs (E) to Sofa Seats (D), (R).