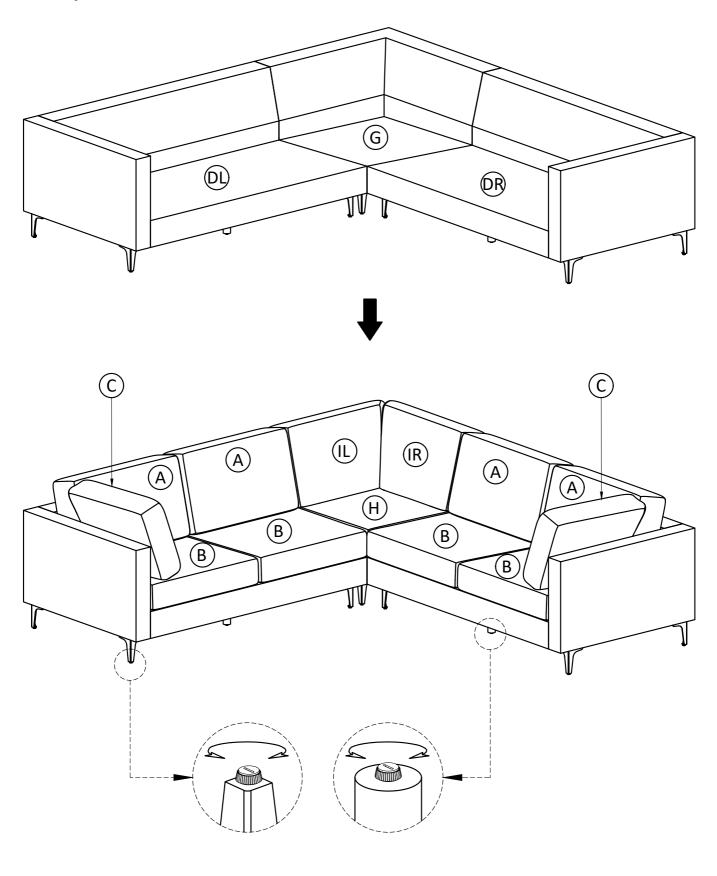

Components - Key Diagram Model # AXCSOFAVASEC-CR

## Assembly

- Attach Legs (F) to Sofa Seats (D), (R), (G) using Bolts (1), Lock Washers (2) and Washers (3) through guide holes.
  Use Allen Key (4) to tighten Bolts. Do not over-tighten.
  Attach Legs (E) to Sofa Seats (D), (R).

## Model # AXCSOFAVASEC-CR

1. Attach Left Sofa D) and Right Sofa R to Corner Sofa G by inserting Sofa Connectors on Left Sofa D) and Right Sofa R into Sofa Connectors on Corner Sofa G.