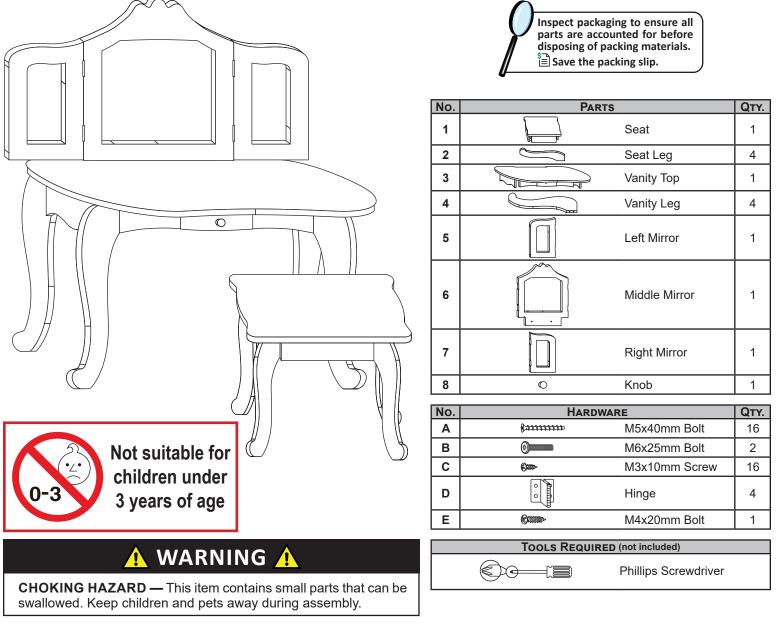

**IMPORTANT:** Read all use, care and safety information before allowing children to use this playset. Adult assembly required.

### 🚹 SAFETY STATEMENTS & WARNINGS 🚹

- For indoor use only.
- Only use this unit on a hard, flat, and level surface.
- Not suitable for children under 3 years of age.
- · Supervise children; do not allow children to pull, climb, sit, or stand on the vanity.
- Frequently inspect assembly points to ensure components are properly connected. Do not allow children to play with damaged or broken equipment and/or accessories.
- Do not place liquids or hot items directly on the unit.
- · Never use chemicals or abrasive materials to clean the unit.
- Avoid long-term exposure to sunlight.
- Avoid placing the unit near heating or cooling vents, long-term exposure to forced air can damage the unit.
- Keep the unit a safe distance away from all heat sources such as, but not limited to, heat vents, gas or electric heaters, fireplaces, etc.