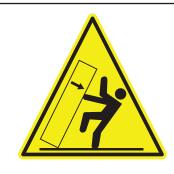

#### **WARNING:** PREVENT TIP OVERS!

- Do not allow children to pull, climb, sit, or stand on the vanity.
- Never place computers, televisions, or other heavy objects on the unit.
- The playset must be placed on a hard, flat, and level surface.
- If placing next to a wall, we recommend applying a stabilizing strap (not included).
- The playset must be assembled as instructed.