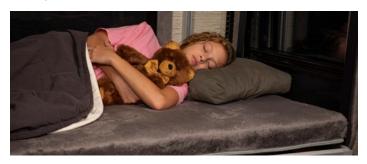

## **Teddy Bear Bunk Mattresses**

The Teddy Bear Bunk Mat is available in a variety of sizes to fit all bunk spaces, and height profiles range from 2-1/2" to 4". This super-soft bunk mat is made in the USA and features a hypoallergenic, water-resistant and mold-resistant core

## **Additional Features**

- Made in the USA
- Designed to give kids a fun sleeping experience
- Like sleeping with your favorite stuffed animal
- Multiple sizes and height profiles to fit your RV bunk mat space
- Hypoallergenic, water-resistant, mold-resistant and recyclable
- Available in Teddy Bear Tan or Teddy Bear Chocolate