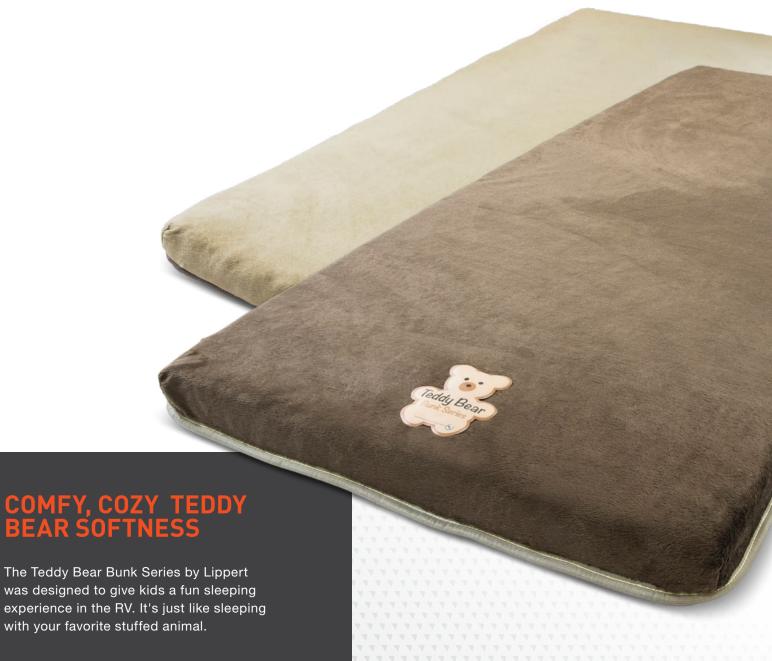

## **Teddy Bear Bunk Mattresses**

The Teddy Bear Bunk Mat is available in a variety of sizes to fit all bunk spaces, and height profiles range from 2-1/2" to 4". This super-soft bunk mat is made in the USA and features a hypoallergenic, water-resistant and mold-resistant core

## **Additional Features**

- Made in the USA
- Designed to give kids a fun sleeping experience
- Like sleeping with your favorite stuffed animal
- Multiple sizes and height profiles to fit your RV bunk mat space
- Hypoallergenic, water-resistant, mold-resistant and recyclable
- Available in Teddy Bear Tan or Teddy Bear Chocolate