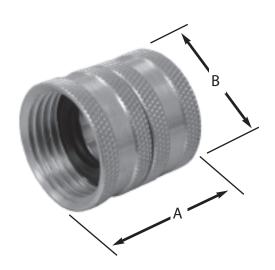

## features and benefits:

Lead Free

This product and others like it can be found in the Jones Stephens catalog. Call today to order your catalog or download it from our website: www.plumbest.com

| PART NO.  | FHT x FHT   | A       | В       | C | D |  |
|-----------|-------------|---------|---------|---|---|--|
| □ G20-130 | 3/4" x 3/4" | 1-3/16" | 1-3/16" |   |   |  |