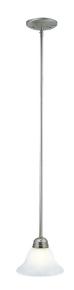

## Millbridge I-Light Mini Pendant

Satin Nickel







N/A

## **SPECIFICATIONS**

MOUNTING: Mini Pendant

SLOPED CEILING ADAPTABLE: Yes

LAMPTYPE I: I lamp 60W Incandescent A19

BULB INCLUDED:

WATTS PER BULB:

60W

TOTAL WATTAGE:

60W

DIMMABLE:

Yes

MATERIAL CONSTRUCTION:

**ASSEMBLED DIMENSIONS:**  $43.5" \text{ H} \times 7.5" \text{ L} \times 7.5" \text{ D}$ 

Steel

WEIGHT: 2.77 lbs.

BACKPLATE DIMENSIONS: N/A

CANOPY/PLATE DIMENSIONS: 0.83" H × 5" D

GLASS/SHADE DIMENSIONS:  $4.2" \text{ H} \times 7.5" \text{ L} \times 7.5" \text{ D}$ 

GLASS/SHADE MATERIAL: Glass
GLASS/SHADE TYPE: Alabaster
GLASS/SHADE COLOR: White

LED BRIGHTNESS (LUMENS):

LED COLOR CORRELATED TEMPERATURE (CCT): N/A

LED COLOR RENDERING INDEX (CRI): N/A

LED EFFICACY: N/A

LED AVERAGE RATED LIFE: N/A

ENERGY EFFICIENT: No

LIGHTING AMPS: .5

VOLTAGE: 120V

WAR