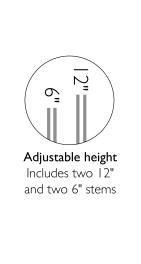

60W

DIMMABLE:

Yes

MATERIAL CONSTRUCTION:

**ASSEMBLED DIMENSIONS:**  $43.5" \text{ H} \times 7.5" \text{ L} \times 7.5" \text{ D}$ 

Steel

WEIGHT: 2.77 lbs.

BACKPLATE DIMENSIONS: N/A