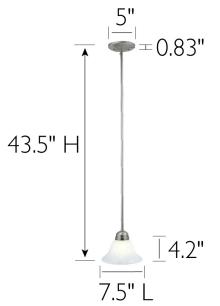

60W

DIMMABLE:

Yes

MATERIAL CONSTRUCTION:

**ASSEMBLED DIMENSIONS:**  $43.5" \text{ H} \times 7.5" \text{ L} \times 7.5" \text{ D}$ 

Steel

WEIGHT: 2.77 lbs.

BACKPLATE DIMENSIONS: N/A

CANOPY/PLATE DIMENSIONS: 0.83" H × 5" D

GLASS/SHADE DIMENSIONS:  $4.2" \text{ H} \times 7.5" \text{ L} \times 7.5" \text{ D}$ 

GLASS/SHADE MATERIAL: Glass
GLASS/SHADE TYPE: Alabaster
GLASS/SHADE COLOR: White