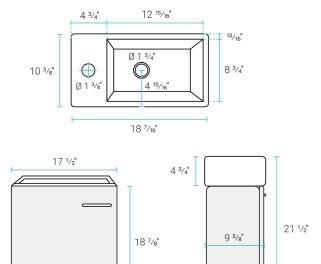

## **Specifications:**

- N.W: 35.71 lb.
- D: 10 <sup>3</sup>/<sub>8</sub>" x W: 18 <sup>7</sup>/<sub>16</sub>" x H: 21 <sup>1</sup>/<sub>2</sub>"
- Inner Sink: D: 8 3/4" x W: 12 15/16" x H: 3 15/16"
- Basin Depth: 3 15/16"