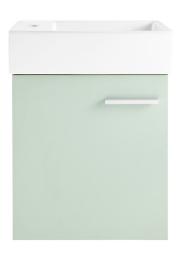

# **Colmer** Wall-Mounted Vanity SM-BV615

Swiss Madison

## Colors & Finishes:

- White: SM-BV611
- Black Walnut: SM-BV612
- Brushed Grey: SM-BV613
- Slate: SM-BV614
- Mint: SM-BV615
- Sandstone: SM-BV616

#### **Included Parts:**

- Wall-Hung Vanity: SM-BV615-C
- Vanity Top Sink: SM-BVP18