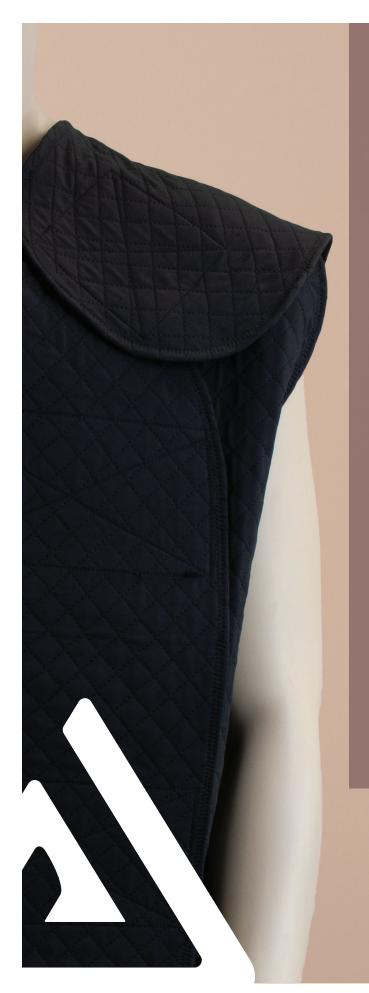

## ITEM 3451

Dynarex Isolation Smocks are highly durable smocks designed to enhance the protection and privacy of patients. These Smocks feature a smooth twill weave design for added comfort and improved resistance to moisture.

- High-quality durable smocks designed to promote personal safety and modesty
- Twill weave design provides smoother feel and improved moisture-resistance
- Hook-and-loop shoulder and torso adjustments provide easy application and customization
- Features a modesty tab for enhanced coverage and a legged appearance
- Machine washable smocks allow for easy cleaning and optimal hygiene
- Ideal for a variety of institutional environments, including hospitals and mental health facilities
- 5 per case