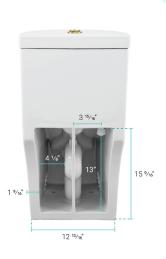

### Specifications:

- N.W: 88.3 lb.
- L: 27 <sup>3</sup>/<sub>4</sub>" x W: 15 <sup>9</sup>/<sub>16</sub>" x H: 28 <sup>3</sup>/<sub>8</sub>"