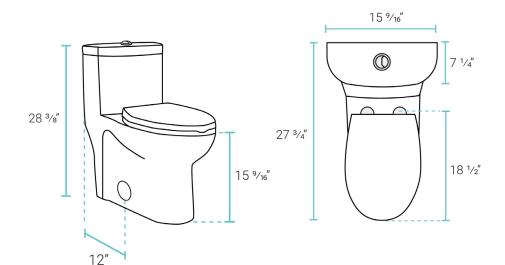

#### Installation:

- Floor mount
- Standard 12" rough-in

### Specifications:

- N.W: 88.3 lb.
- L: 27 <sup>3</sup>/<sub>4</sub>" x W: 15 <sup>9</sup>/<sub>16</sub>" x H: 28 <sup>3</sup>/<sub>8</sub>"