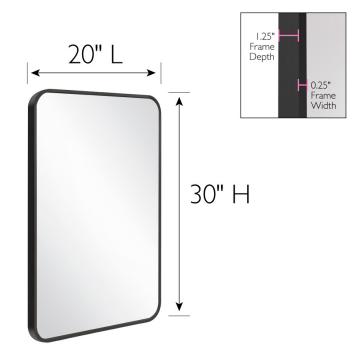

## **SPECIFICATIONS**

Glass MATERIAL CONSTRUCTION:

**ASSEMBLY REQUIRED:** 

Screws, Screwdriver TOOLS NEEDED FOR INSTALLATION:

30" H × 20" L × 1.25" D **ASSEMBLED DIMENSIONS:** 

11.38 lbs. WEIGHT:

NUMBER OF DOORS: