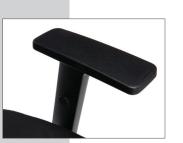

## Finishes

Black

Height-Adjustable Arms Allow ergonomic customization

| MODEL | ESS-3047-BLK |
|-------|--------------|
|       |              |

| Assembled Depth  | 27"        |
|------------------|------------|
| Assembled Width  | 26.8"      |
| Assembled Height | 42.5 - 50" |
| Weight Capacity  | 275 lb     |