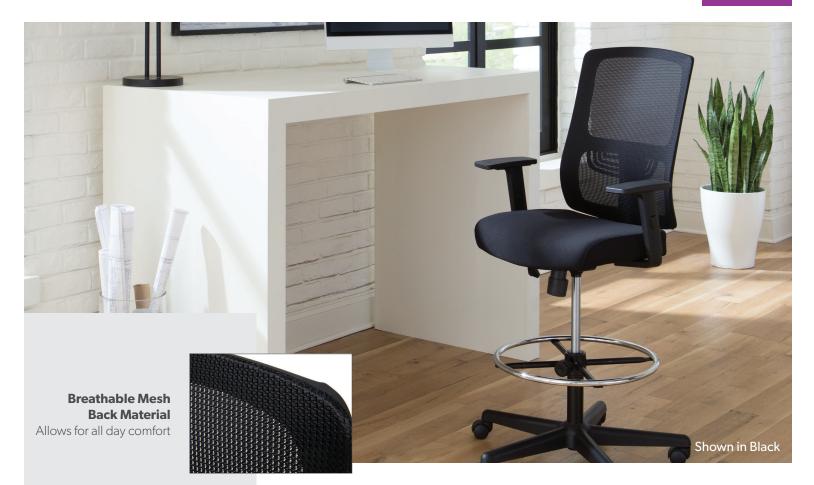

## ESS-3047-BLK

Mid Back Mesh Drafting Chair with Lumbar Support

Metal Foot Ring Provides a resting spot for your feet

- Chair back features integrated lumbar support
- Center-tilt mechanism rotates the seat back to recline
- Upright tilt lock secures the chair in the full upright position
- Tilt tension controls the rate and ease of recline
- Pneumatic seat height adjustment moves the seat up and down

## Finishes

Black

Height-Adjustable Arms Allow ergonomic customization

| MODEL | ESS-3047-BLK |
|-------|--------------|
|       |              |

| Assembled Depth  | 27"        |
|------------------|------------|
| Assembled Width  | 26.8"      |
| Assembled Height | 42.5 - 50" |
| Weight Capacity  | 275 lb     |