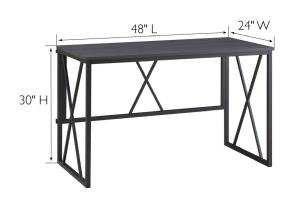

## **SPECIFICATIONS**

MATERIAL CONSTRUCTION: Metal ASSEMBLY REQUIRED: Yes

TOOLS NEEDED FOR ASSEMBLY: Allen Wrench

ASSEMBLED DIMENSIONS:  $30" \text{ H} \times 48" \text{ L} \times 24" \text{ W}$ 

KNEE SPACE DEPTH: 20.59" KNEE SPACE WIDTH: 45.28" **ASSEMBLED WEIGHT:** 19 lbs. **TOP MATERIAL:** Melamine SIDES MATERIAL: Metal LEG MATERIAL: Metal FRAME COLOR: Matte Black TOP COLOR: Gray Herringbone