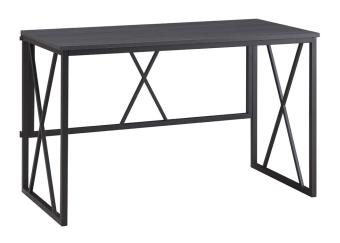

## Collapsible X Desk Gray Herringbone/Matte Black

## **SPECIFICATIONS**

MATERIAL CONSTRUCTION: Metal ASSEMBLY REQUIRED: Yes

TOOLS NEEDED FOR ASSEMBLY: Allen Wrench

ASSEMBLED DIMENSIONS:  $30" \text{ H} \times 48" \text{ L} \times 24" \text{ W}$ 

KNEE SPACE DEPTH: 20.59" KNEE SPACE WIDTH: 45.28" **ASSEMBLED WEIGHT:** 19 lbs. **TOP MATERIAL:** Melamine SIDES MATERIAL: Metal LEG MATERIAL: Metal FRAME COLOR: Matte Black TOP COLOR: Gray Herringbone