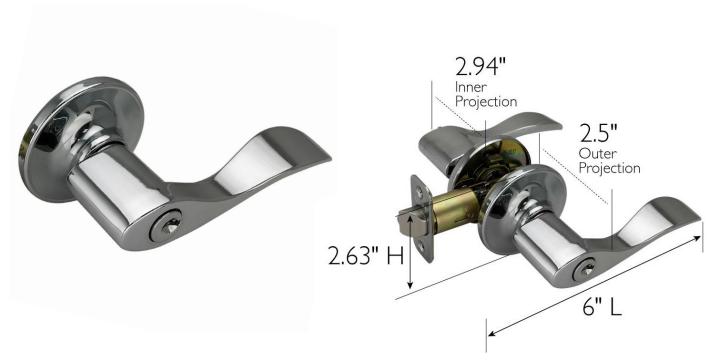

## **SPECIFICATIONS**

REKEYABLE?:

MATERIAL CONSTRUCTION: Brass KEYWAY:

Yes

LOCK FUNCTION: Entry Lever REMOVABLE CORE: No

**DEADBOLT FUNCTION:** LATCH FACEPLATE: Round Corner N/A Adj. 2-3/8" 2-3/4" **EXTERIOR MAX PROJECTION:** LATCH BACKSET: 2.94" INTERIOR MAX PROJECTION: 2.94" LATCH TYPE: 2 Way (fixed faceplate) 0.5 KNOB VS. LEVER: LATCHBOLT THROW DISTANCE: Lever

# PINS IN CYLINDER:

5

LEVER LENGTH:

3.67"

ANTI-BUMP PIN INSTALLED:

Yes

ROSE DIMENSIONS:

2.63" H × 2.63" W