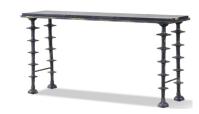

## $\underbrace{HOOKER^{\tiny (B)}}_{FURNITURE}$

## Assembly Instruction- Item - 628-85102-00 Darcie Stone Top Hall Console

| 628-85102-00 : AI COMPONENTS |             |     |
|------------------------------|-------------|-----|
| Sr. No                       | Description | Qty |
| 1                            | Iron Frame  | 1   |
| 2                            | Marble Top  | 1   |
| 3                            | Spanner     | 1   |
| 4                            | Iron Nuts   | 4.  |





Assembly Instructions:

1. Place iron frame on the floor as shown in the below step 1. pic

2. Then place the legs base on the top as shown in the step 1 pic with the help of numbers and tighten the both nuts with

the help of spanner and revise the steps with second leg as shown in the step 2

- 3. After attaching both legs make sure they are fixed firmly and not shaking and over turn the frame and legs
- 4. Now we put marble top as shown in the step 3

5.Now our console is ready to use as shown in the step 4