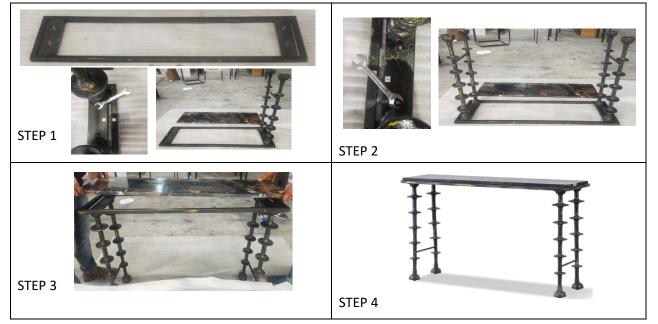

Assembly Instructions:

1. Place iron frame on the floor as shown in the below step 1. pic

2. Then place the legs base on the top as shown in the step 1 pic with the help of numbers and tighten the both nuts with

the help of spanner and revise the steps with second leg as shown in the step 2

- 3. After attaching both legs make sure they are fixed firmly and not shaking and over turn the frame and legs
- 4. Now we put marble top as shown in the step 3

5.Now our console is ready to use as shown in the step 4