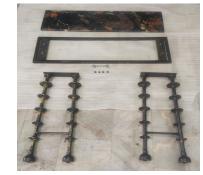

## Assembly Instruction- Item - 628-85102-00 Darcie Stone Top Hall Console

| 628-85102-00 : AI COMPONENTS |             |     |
|------------------------------|-------------|-----|
| Sr. No                       | Description | Qty |
| 1                            | Iron Frame  | 1   |
| 2                            | Marble Top  | 1   |
| 3                            | Spanner     | 1   |
| 4                            | Iron Nuts   | 4.  |