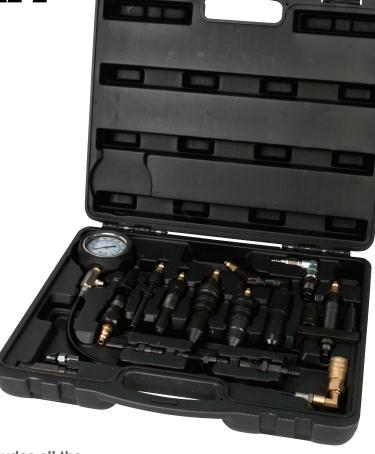

## Performance Tool PRODUCT INFO

DIESEL COMPRESSION TESTER KIT

- Diesel compression Tester set includes all the necessary components to test diesel compression on most diesel trucks, cars and tractors.
- Constructed of durable carbon steel with a chrome plated gauge for accurate measurements in harsh environments.
- Swivel end coupler allows quick and easy changeout of adapters. 0-1000 PSI/0-70 bar gauge with release valve and 14.5 in. hose.
- Handy fitted blow molded storage case.
- Includes adapters for most diesel engines including farm equipment.