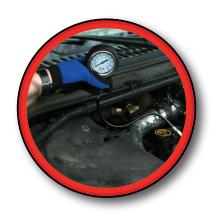

## Performance Tool PRODUCT INFO

DIESEL COMPRESSION TESTER KIT

- Diesel compression Tester set includes all the necessary components to test diesel compression on most diesel trucks, cars and tractors.
- Constructed of durable carbon steel with a chrome plated gauge for accurate measurements in harsh environments.
- Swivel end coupler allows quick and easy changeout of adapters. 0-1000 PSI/0-70 bar gauge with release valve and 14.5 in. hose.
- Handy fitted blow molded storage case.
- Includes adapters for most diesel engines including farm equipment.