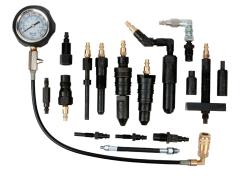

## Performance Tool PRODUCT INFO

DIESEL COMPRESSION TESTER KIT

- Diesel compression Tester set includes all the necessary components to test diesel compression on most diesel trucks, cars and tractors.
- Constructed of durable carbon steel with a chrome plated gauge for accurate measurements in harsh environments.
- Swivel end coupler allows quick and easy changeout of adapters. 0-1000 PSI/0-70 bar gauge with release valve and 14.5 in. hose.
- Handy fitted blow molded storage case.
- Includes adapters for most diesel engines including farm equipment.