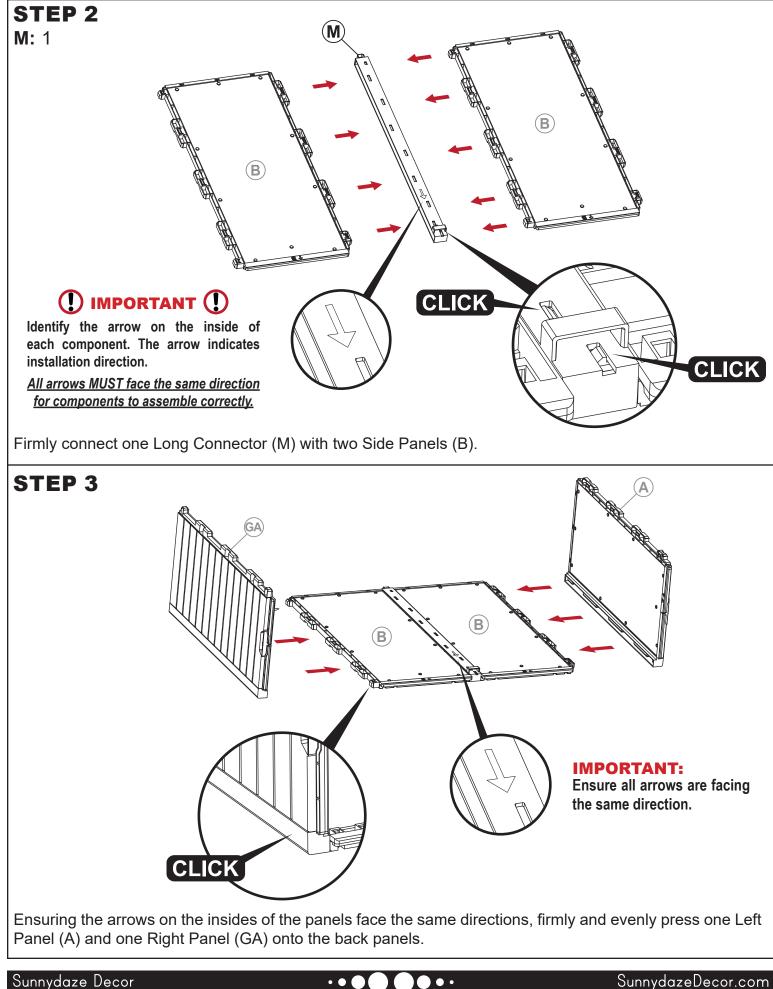

## ASSEMBLY

With the front sides facing down, lay out two Left Panels (A), two Right Panels (GA) and two Back Panels (B).

Place one Liner Panel (E) onto each of the resin panels, ensuring the mounting holes align. Use ten Plugs (Z) to secure each liner panel to each resin panel.