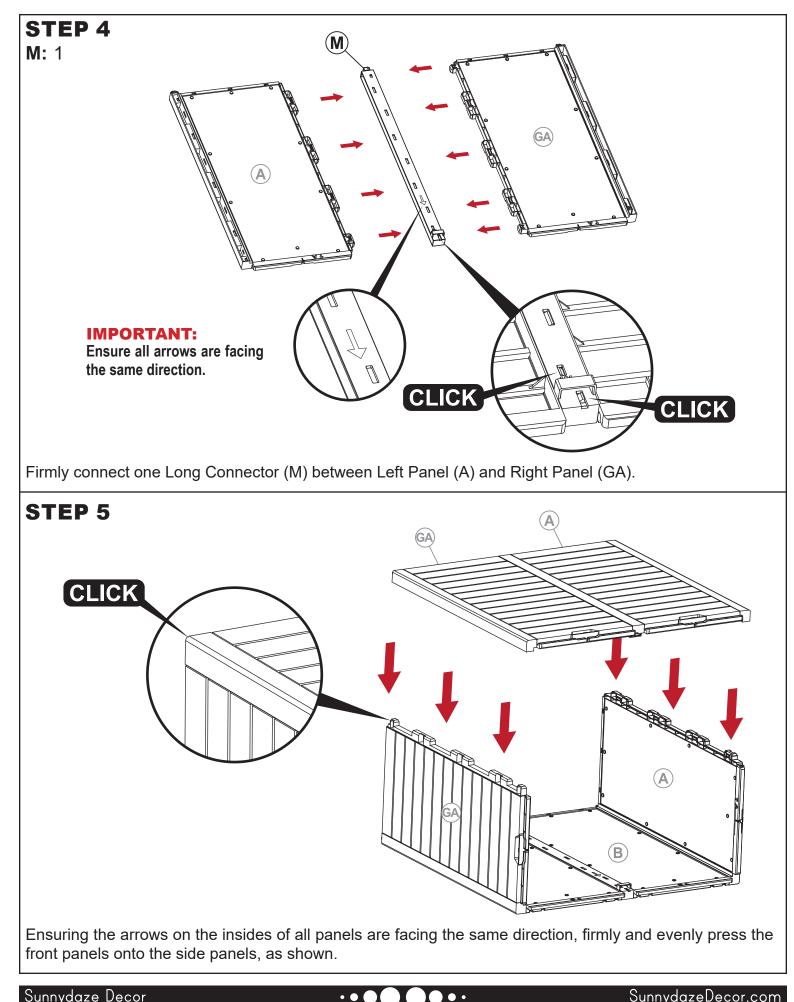

## ASSEMBLY

With the front sides facing down, lay out two Left Panels (A), two Right Panels (GA) and two Back Panels (B).

Place one Liner Panel (E) onto each of the resin panels, ensuring the mounting holes align. Use ten Plugs (Z) to secure each liner panel to each resin panel.