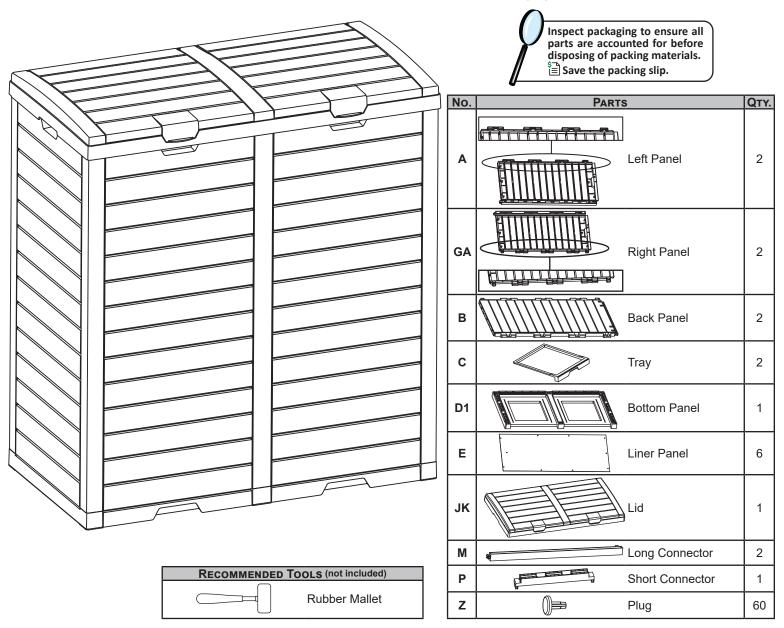

# RESIN DOUBLE TRASH STORAGE BIN TST-776

Review all assembly and care information before using this product. Save this manual for future reference. Assemble components on a soft, clean surface to avoid damaging the finish.

## ASSEMBLY

With the front sides facing down, lay out two Left Panels (A), two Right Panels (GA) and two Back Panels (B).

Place one Liner Panel (E) onto each of the resin panels, ensuring the mounting holes align. Use ten Plugs (Z) to secure each liner panel to each resin panel.