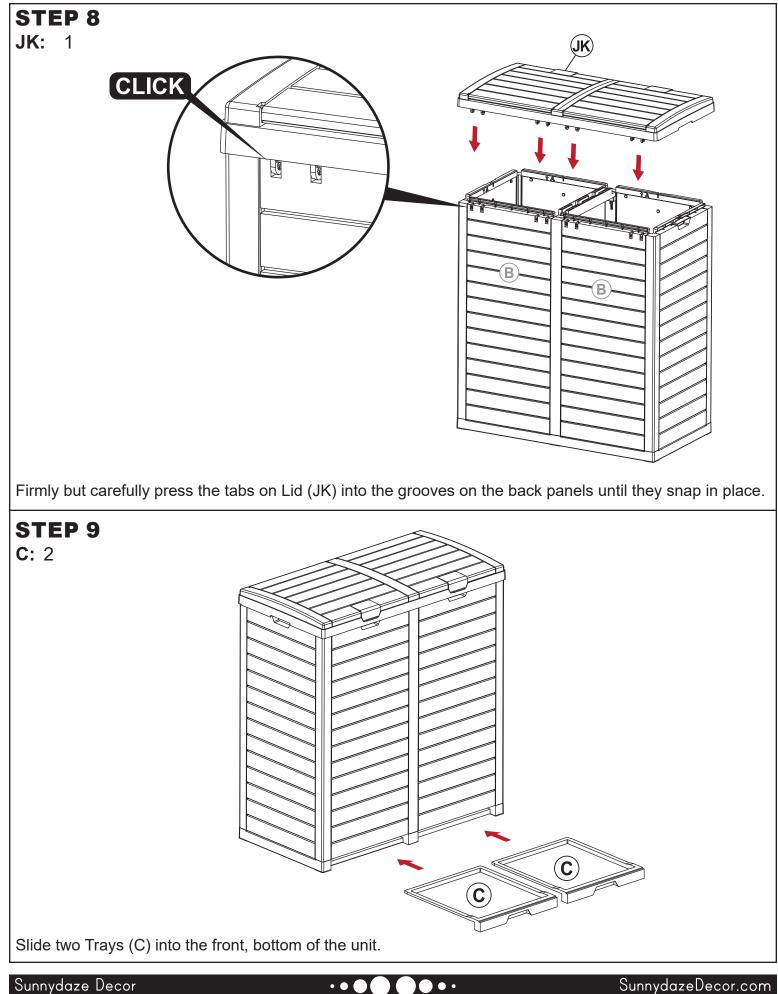

## ASSEMBLY

With the front sides facing down, lay out two Left Panels (A), two Right Panels (GA) and two Back Panels (B).

Place one Liner Panel (E) onto each of the resin panels, ensuring the mounting holes align. Use ten Plugs (Z) to secure each liner panel to each resin panel.