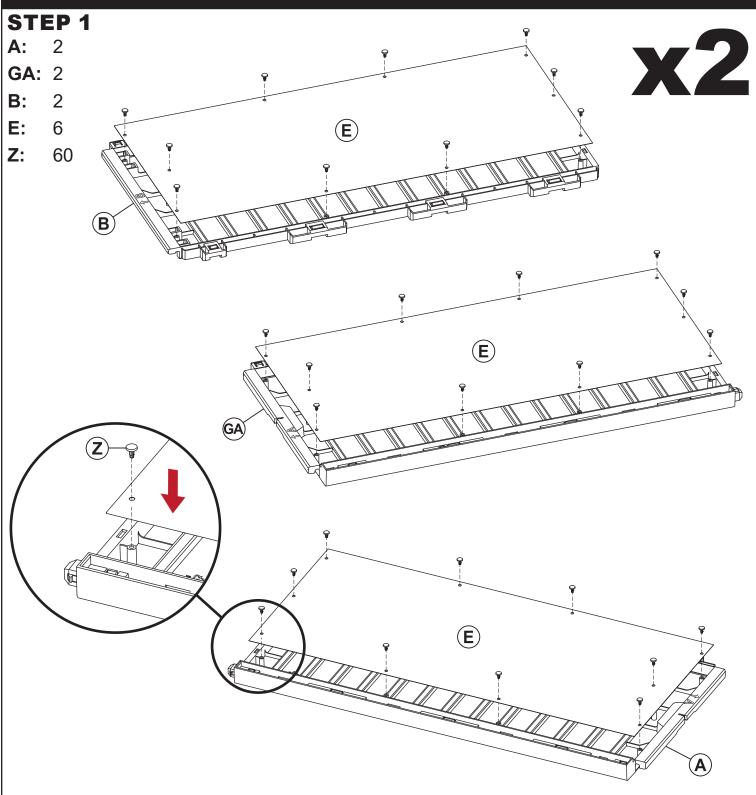

## ASSEMBLY

With the front sides facing down, lay out two Left Panels (A), two Right Panels (GA) and two Back Panels (B).

Place one Liner Panel (E) onto each of the resin panels, ensuring the mounting holes align. Use ten Plugs (Z) to secure each liner panel to each resin panel.