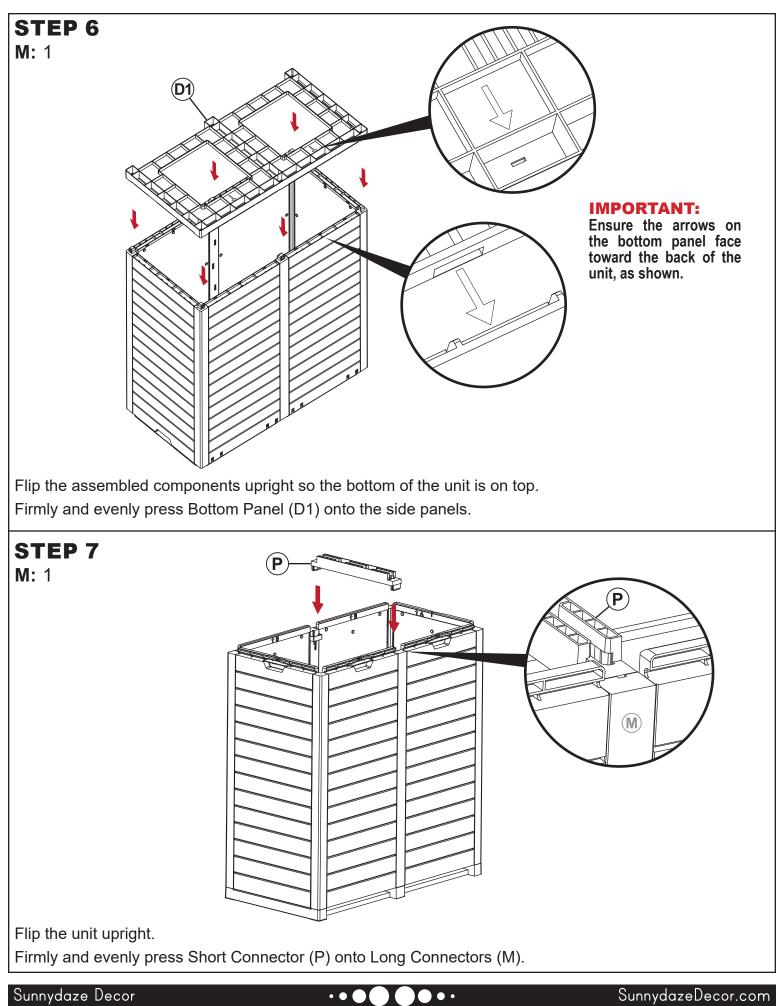

## ASSEMBLY

With the front sides facing down, lay out two Left Panels (A), two Right Panels (GA) and two Back Panels (B).

Place one Liner Panel (E) onto each of the resin panels, ensuring the mounting holes align. Use ten Plugs (Z) to secure each liner panel to each resin panel.