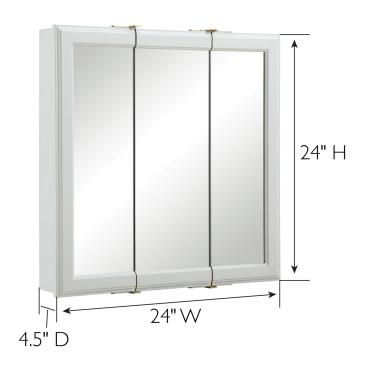

## **SPECIFICATIONS**

MATERIAL CONSTRUCTION: Wood

ASSEMBLY REQUIRED: No

TOOLS NEEDED FOR INSTALLATION: Electric Drill, Screwdriver

ASSEMBLED DIMENSIONS:  $24" \text{ H} \times 24" \text{ L} \times 4.5" \text{ D}$ 