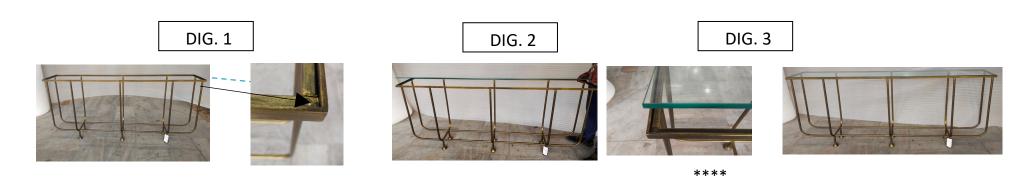

## **Assembly Instructions:**

**Step 1**: Firstly put the Bumpons at all top corners of iron base, as per the {DIG.1}

**Step 2**: Place the glass on base top as per the {DIG.2}

**Step 3**: If needed, you can put glides at bottom of each leg in order to avoid direct contact of legs from flooring.