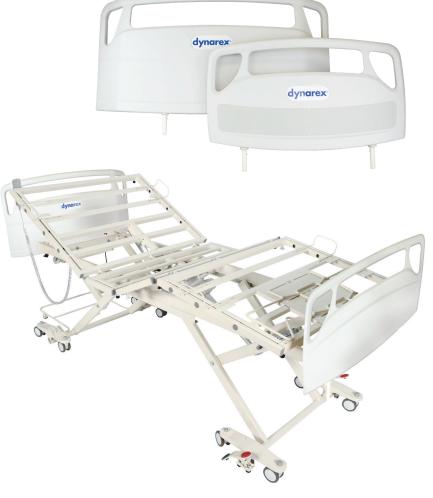

## COMPOSITE HEADBOARDS AND FOOTBOARDS

## Item # 12920

Dynarex Composite Headboards and Footboards are designed to attach to Dynarex D200, D300, and DB300 LTC Beds. These Headboards and Footboards are constructed from durable composite material for optimal stability. The toolfree design allows for quick, easy installation.

- Premium-quality composite material provides reliable stability and durability
- Tool-free design offers easy installation and removal
- Compatible with Dynarex D200, D300, and DB300 LTC Beds
- Composite Boards Adapter (12921) fits D200 and D300 LTC Beds
- Composite Boards Adapter (12922) fits DB300 LTC Beds