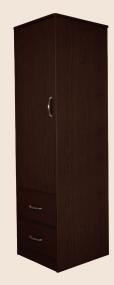

## ONE DOOR/TWO DRAWER WARDROB

Size: 22" W × 23" D × 76" H Product Weight: 68 lb. Drawers: 18" / 75 lb. Capacity

The Dynarex One Door/Two Drawer Wardrobe is a premiumgrade cabinet designed to provide safe and customizable storage in a variety of settings. The Wardrobe is constructed from high-quality wood and laminate materials.

- · Built from high-quality wood and laminate materials for lasting durability
- · Constructed with ample storage, hanging rod, and drawer space for easy retrieval of items
- Metal drawer slides feature 75-pound capacity for optimal durability
- Ball-bearing drawers allow for smooth sliding and quiet closure
- · Ventilated back promotes increased airflow through interior body and drawers
- Adjustable levelers provide added stability on uneven floors
- · Soft-close hinges help to reduce risk of injury