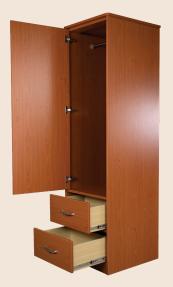

## ONE DOOR/TWO DRAWER WARDROB

Size: 22" W × 23" D × 76" H Product Weight: 68 lb. Drawers: 18" / 75 lb. Capacity

The Dynarex One Door/Two Drawer Wardrobe is a premiumgrade cabinet designed to provide safe and customizable storage in a variety of settings. The Wardrobe is constructed from high-quality wood and laminate materials.

- · Built from high-quality wood and laminate materials for lasting durability
- · Constructed with ample storage, hanging rod, and drawer space for easy retrieval of items
- Metal drawer slides feature 75-pound capacity for optimal durability
- Ball-bearing drawers allow for smooth sliding and quiet closure
- · Ventilated back promotes increased airflow through interior body and drawers
- Adjustable levelers provide added stability on uneven floors
- · Soft-close hinges help to reduce risk of injury