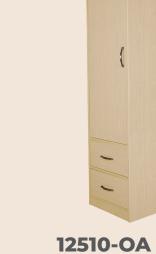

## ONE DOOR/TWO DRAWER WARDROB

Size: 22" W × 23" D × 76" H Product Weight: 68 lb. Drawers: 18" / 75 lb. Capacity

The Dynarex One Door/Two Drawer Wardrobe is a premiumgrade cabinet designed to provide safe and customizable storage in a variety of settings. The Wardrobe is constructed from high-quality wood and laminate materials.

- · Built from high-quality wood and laminate materials for lasting durability
- · Constructed with ample storage, hanging rod, and drawer space for easy retrieval of items
- Metal drawer slides feature 75-pound capacity for optimal durability
- Ball-bearing drawers allow for smooth sliding and quiet closure
- · Ventilated back promotes increased airflow through interior body and drawers
- Adjustable levelers provide added stability on uneven floors
- · Soft-close hinges help to reduce risk of injury