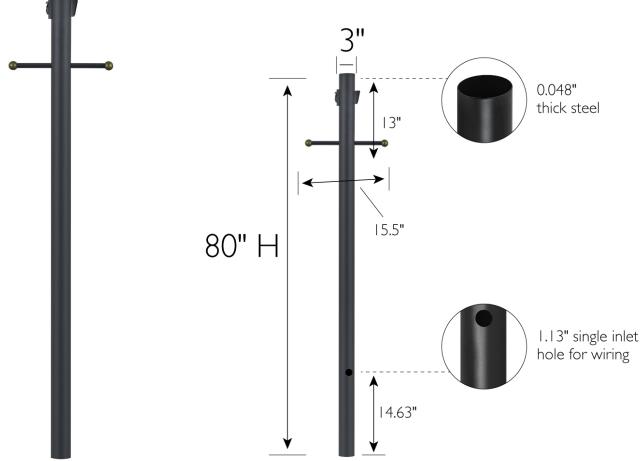

## **SPECIFICATIONS**

| MOUNTING: Direct             | t Burial        |
|------------------------------|-----------------|
| MATERIAL CONSTRUCTION: Steel |                 |
| ASSEMBLED DIMENSIONS: 80" H  | I × 3" L × 3" D |
| WEIGHT: II.06                | lbs.            |