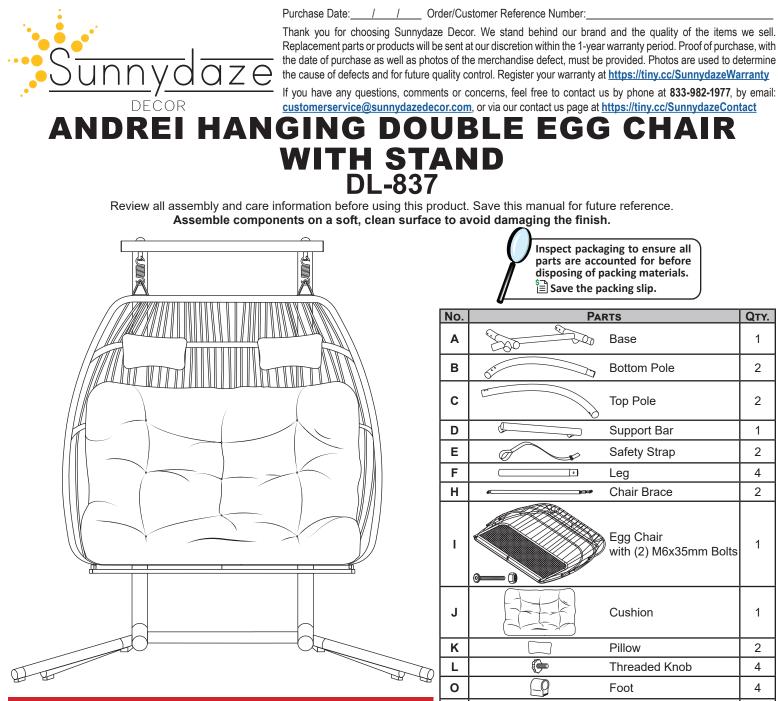

### 🚹 CAUTION 🚹

This unit is <u>not</u> designed for use as a swing. Bouncing, swinging, or any other significant movement while in use may cause the stand to tip, which may lead to serious injury.

This stand must be used on a solid, stable, level surface. Ensure all hardware is securely tightened before every use.

## 📐 WARNING 🦯

**CHOKING HAZARD** — This item contains small parts that can be swallowed. Keep children and pets away during assembly.

Q am 2 Extension Spring R 2 Pin S Ð 6 M10x70mm Bolt Set т M10x15mm Bolt Set 4 2 U 0 0 M6x15mm Bolt Set v 0000 4 0 M6x22mm Bolt Set 00000 M6x28mm Bolt Set W 2 00 **INCLUDED TOOLS** Ì Hex Key Spanner  $\bigcirc$ (00)**Triple Spanner** 



Failure to read and follow instructions and safety warnings could result in serious injury or damage to