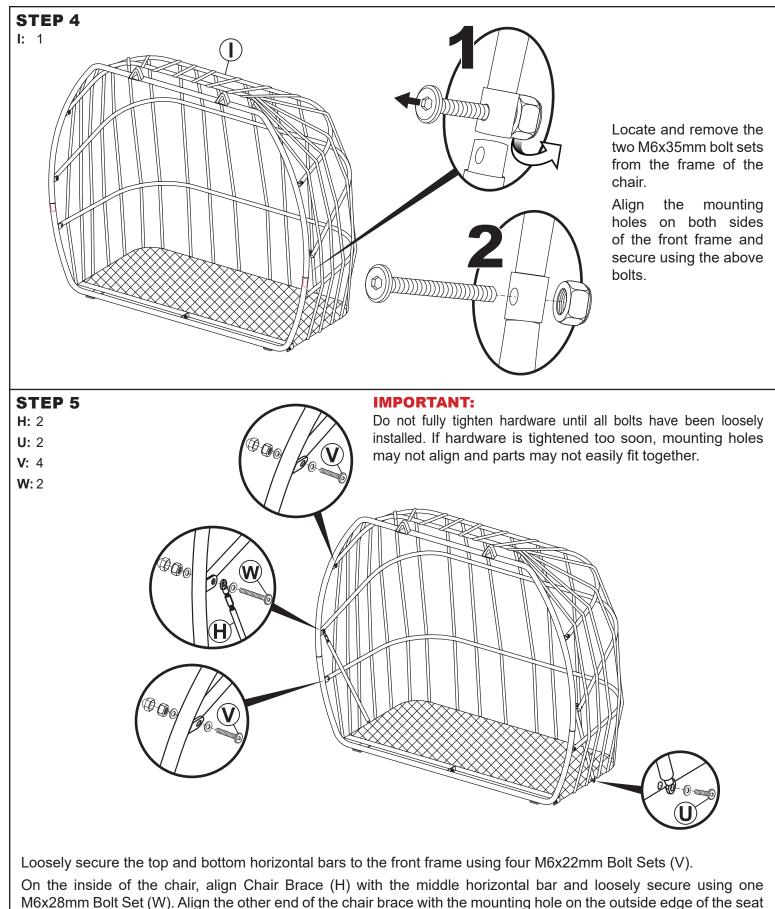

**IMPORTANT:** Lock nuts must be installed with the nylon insert on the outside. Hand-tighten the nut until you feel resistance, which is caused by the nylon insert. Tools are required to fully tighten lock nuts, failure to properly tighten the lock nuts may result in product malfunction or personal injury.

and loosely secure using one M6x15mm Bolt Set (U). Repeat on the opposite side of the chair.

• •

Finish tightening all hardware and place nut caps as indicated above.

Sunnydaze Decor

••

DL-GC02