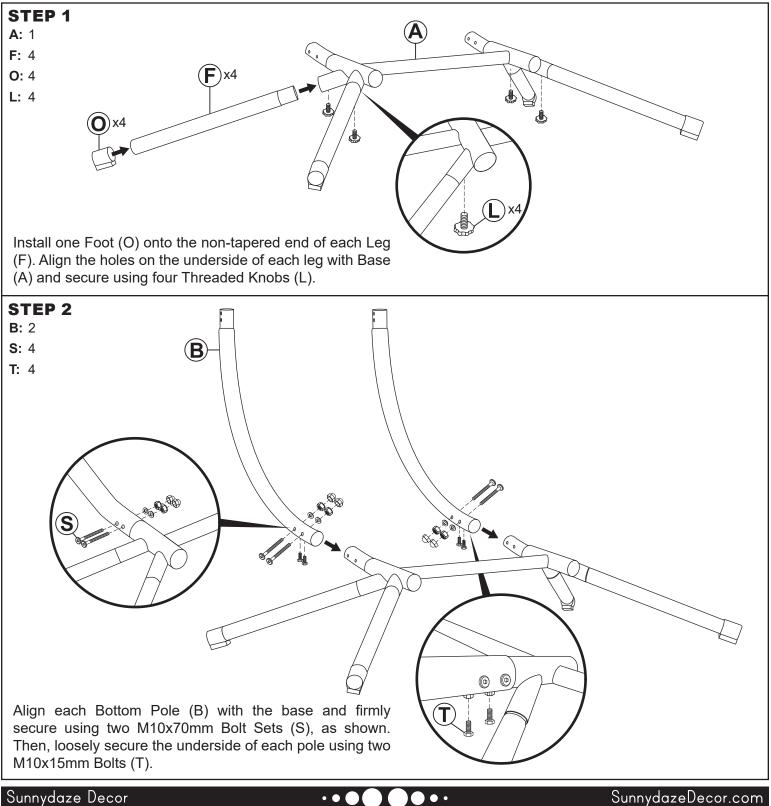

bigcirc$ (00)**Triple Spanner** 



Failure to read and follow instructions and safety warnings could result in serious injury or damage to property.

Sunnydaze Decor

01/2024

••

• •

# ASSEMBLY

#### Carefully read all assembly steps, care instructions, and safety information before using this product.

When choosing a location for your egg chair stand, select a smooth, level surface. Do not install on dangerous terrain or objects such as slopes, on rocks, or in bodies of water.



**IMPORTANT:** Lock nuts must be installed with the nylon insert on the outside. Hand-tighten the nut until you feel resistance, which is caused by the nylon insert. Tools are required to fully tighten lock nuts, failure to properly tighten the lock nuts may result in product malfunction or personal injury.







and loosely secure using one M6x15mm Bolt Set (U). Repeat on the opposite side of the chair.

• •

Finish tightening all hardware and place nut caps as indicated above.

Sunnydaze Decor

••

DL-GC02



#### Sunnydaze Decor

#### SunnydazeDecor.com

DL-GC02

••

• •

Page 5/6

# **USE & CARE**

- **SAFE USE:** Do not swing, bounce, jump, twist, or other perform other excessive movements while using this unit; doing so may cause serious injury and product damage, including, but not limited to, the stand tipping over.
- CHILDREN: Supervise children at all times. Do not allow children to play on or sleep in any hanging chair.
- **INSPECTION:** Ensure the stand and chair are assembled correctly and all hardware is securely tightened before each use.
- **CLEANING:** Use a soft cloth, warm