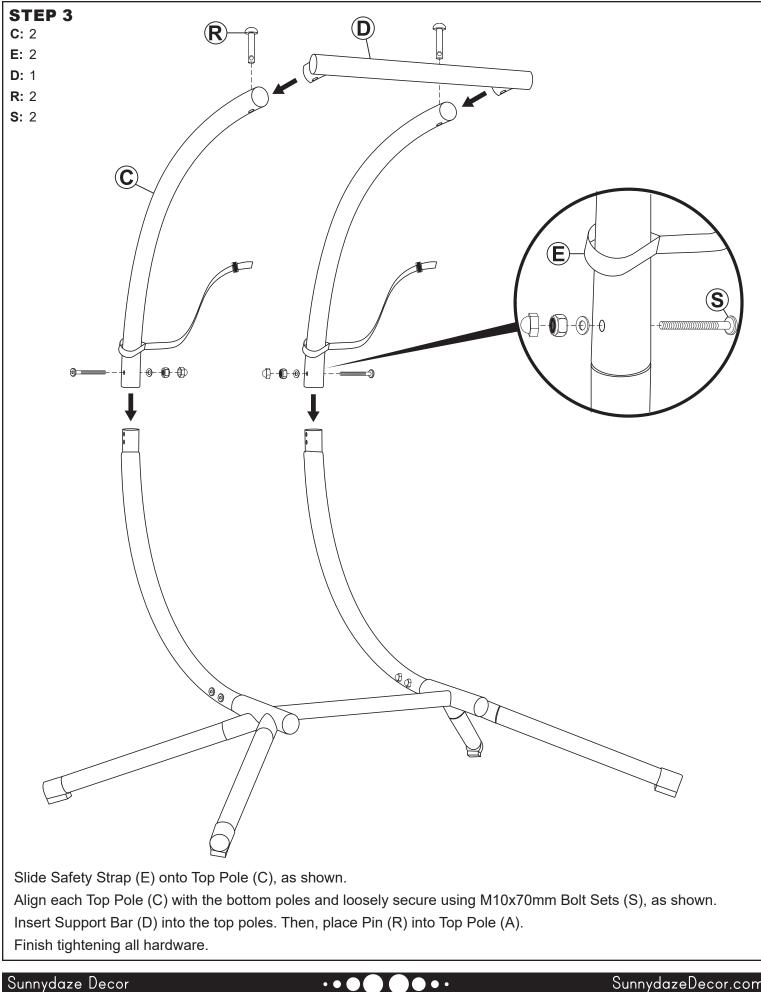

gcirc$ (00)**Triple Spanner** 



Failure to read and follow instructions and safety warnings could result in serious injury or damage to property.

Sunnydaze Decor

01/2024

••

• •

# ASSEMBLY

#### Carefully read all assembly steps, care instructions, and safety information before using this product.

When choosing a location for your egg chair stand, select a smooth, level surface. Do not install on dangerous terrain or objects such as slopes, on rocks, or in bodies of water.



**IMPORTANT:** Lock nuts must be installed with the nylon insert on the outside. Hand-tighten the nut until you feel resistance, which is caused by the nylon insert. Tools are required to fully tighten lock nuts, failure to properly tighten the lock nuts may result in product malfunction or personal injury.







and loosely secure using one M6x15mm Bolt Set (U). Repeat on the opposite side of the chair.

• •

Finish tightening all hardware and place nut caps as indicated above.

Sunnydaze Decor

••

DL-GC02



#### Sunnydaze Decor

#### SunnydazeDecor.com

DL-GC02

••

• •

Page 5/6

# **USE & CARE**

- **SAFE USE:** Do not swing, bounce, jump, twist, or other perform other excessive movements while using this unit; doing so may cause serious injury and product damage, including, but not limited to, the stand tipping over.
- CHILDREN: Supervise children at all times. Do not allow children to play on or sleep in any hanging chair.
- **INSPECTION:** Ensure the stand and chair are assembled correctly and all hardware is securely tightened before each use.
- **CLEANING:** Use a soft cloth, warm wa