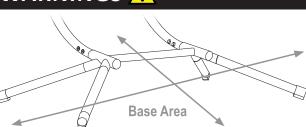

### 🚹 SAFETY STATEMENTS & WARNINGS 🚹

- Do not exceed the weight limit.
- Do not stand or climb on any part of the unit.
- Sunnydaze Egg Chair with Stand is not a swing. Do not swing, bounce, jump, twist, or spin in the chair.
- Use care when getting in and out of the chair. When in use, the chair should remain inside the base area at all times. A diagram of the base area is shown on the right.