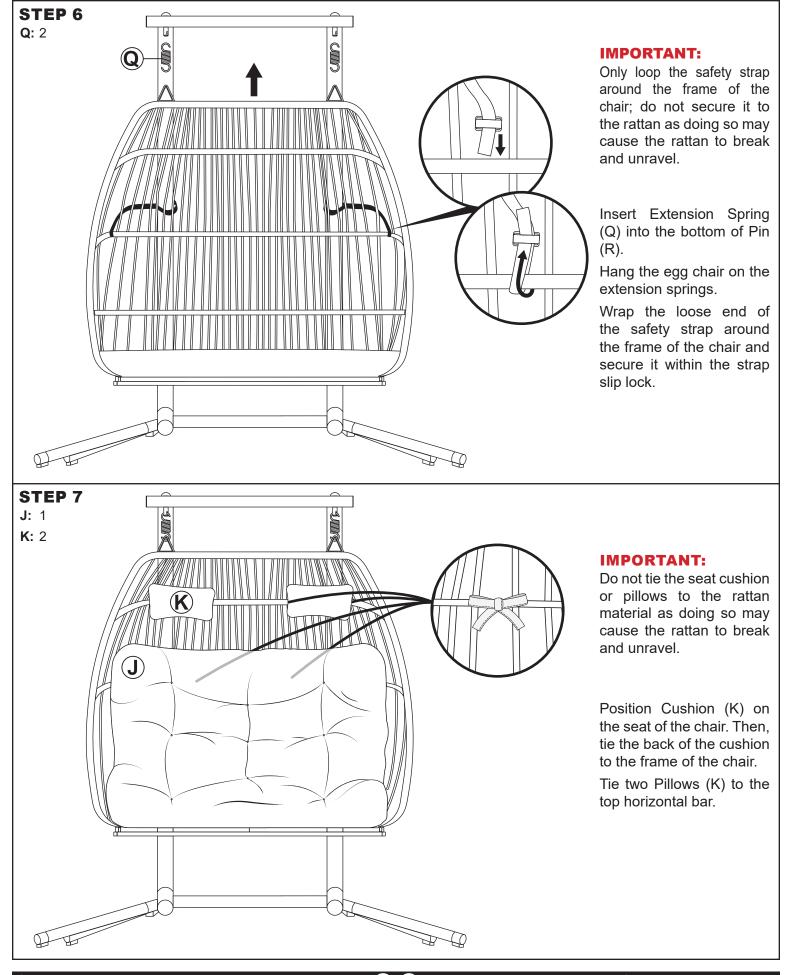

and loosely secure using one M6x15mm Bolt Set (U). Repeat on the opposite side of the chair.

• •

Finish tightening all hardware and place nut caps as indicated above.

Sunnydaze Decor

••

DL-GC02