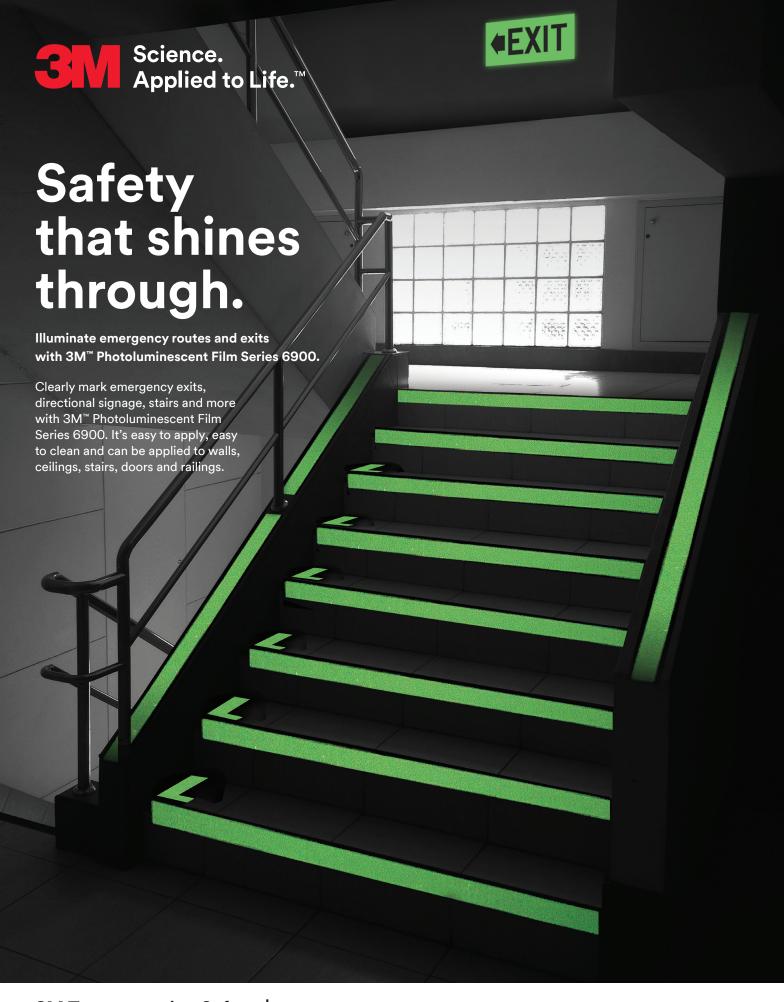

## Shows by light, glows by night.

3M™ Photoluminescent Film Series 6900 features high performance strontium aluminate luminous pigment. Best of all, it's durable enough to come with a 7-year interior warranty and a 1-year exterior warranty.

- ► Excellent initial and retained luminosity
- ► High conformability
- ► Resists graffiti, chemicals and stains
- ► Available in sheets and rolls—easily die cut