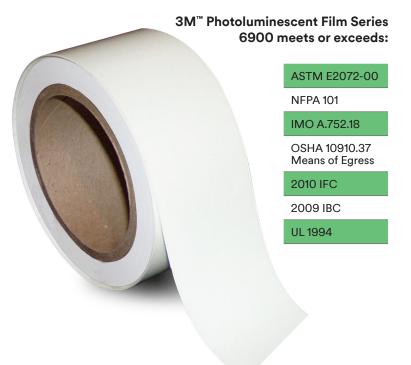

- ► Excellent initial and retained luminosity
- ► High conformability
- ► Resists graffiti, chemicals and stains
- ► Available in sheets and rolls—easily die cut