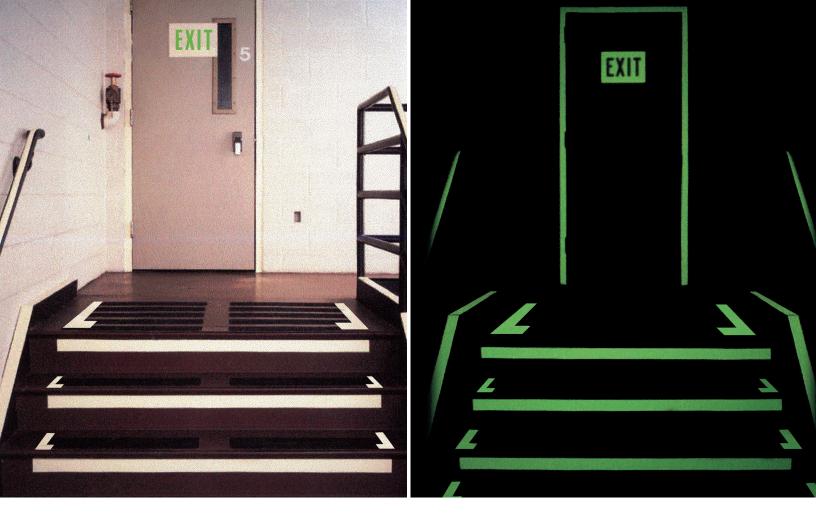

## Shows by light, glows by night.

3M™ Photoluminescent Film Series 6900 features high performance strontium aluminate luminous pigment. Best of all, it's durable enough to come with a 7-year interior warranty and a 1-year exterior warranty.