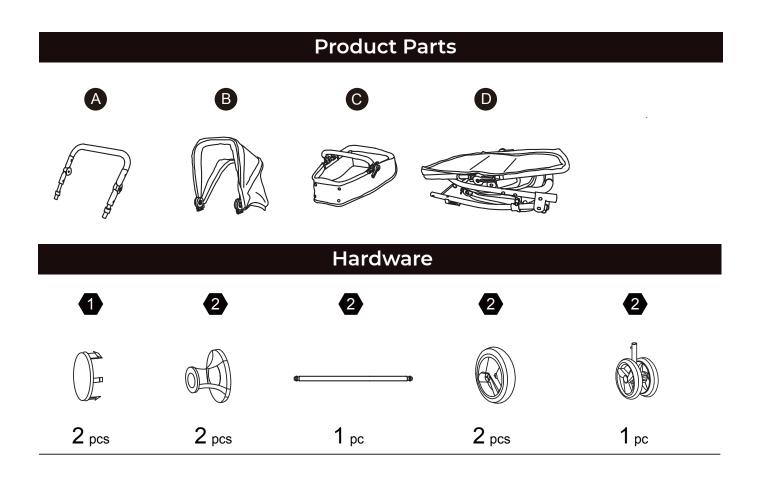

03

Scan for assembly instructions.

**A** WARNING

CHOKING HAZARD - Small Parts Not for children under 3 years The product is to be assembled by an adult.

05