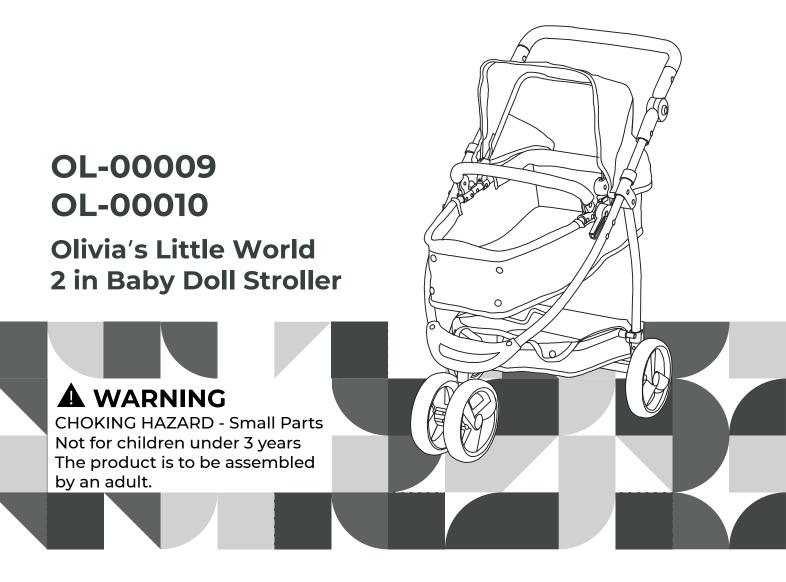

03

Scan for assembly instructions.

**A** WARNING

CHOKING HAZARD - Small Parts Not for children under 3 years The product is to be assembled by an adult.

05