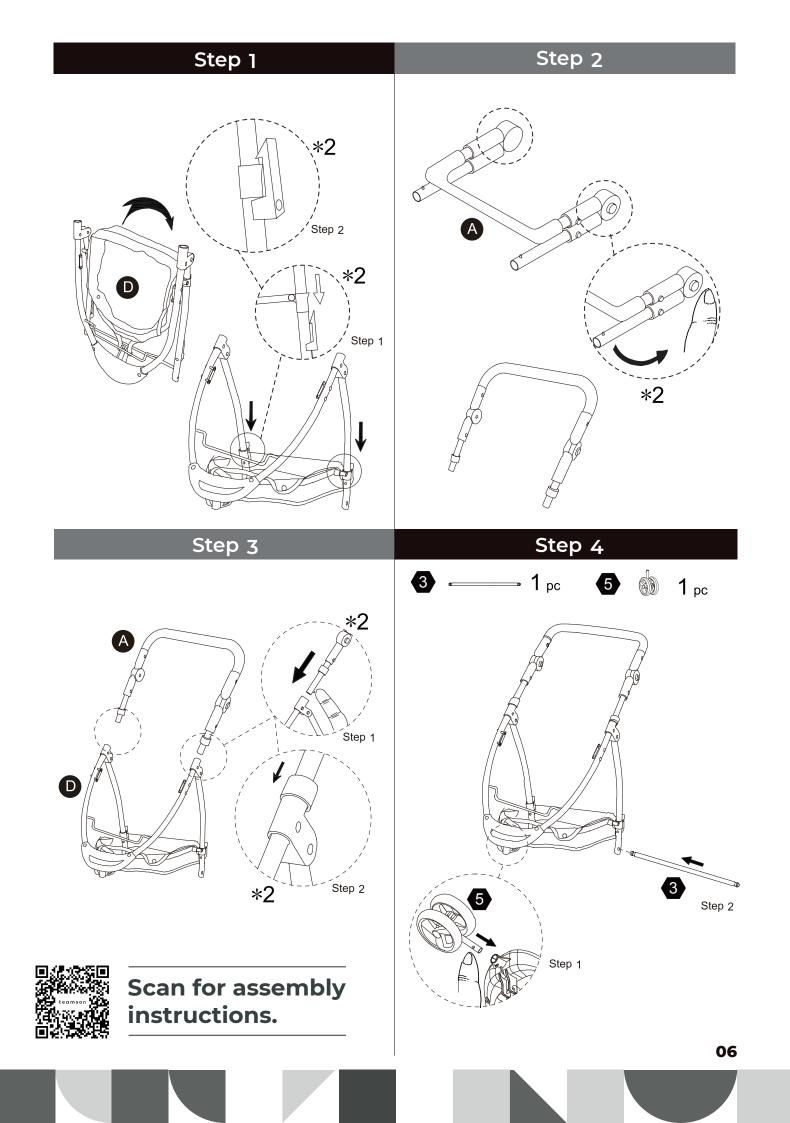

03

Scan for assembly instructions.

**A** WARNING

CHOKING HAZARD - Small Parts Not for children under 3 years The product is to be assembled by an adult.

05