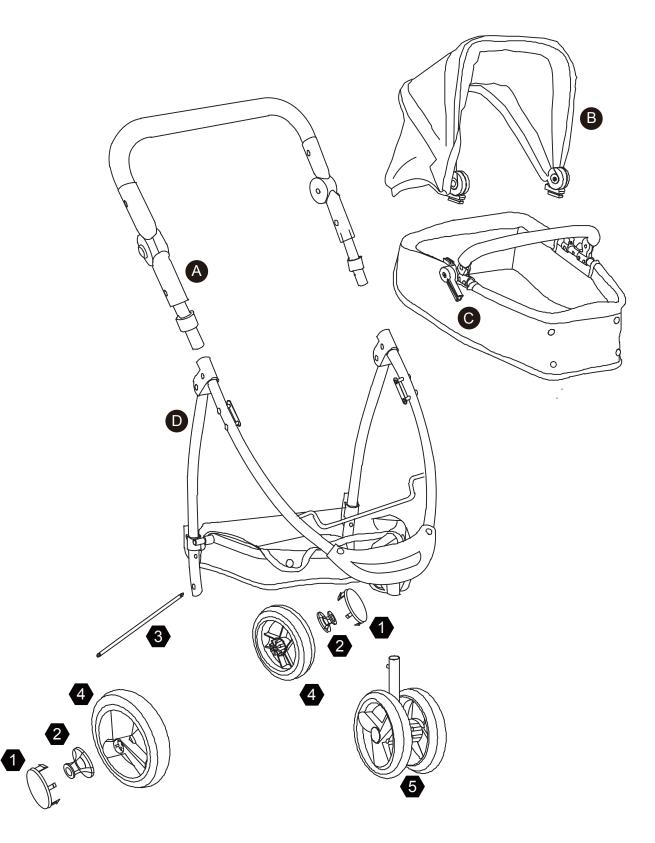

03

Scan for assembly instructions.

**A** WARNING

CHOKING HAZARD - Small Parts Not for children under 3 years The product is to be assembled by an adult.

05