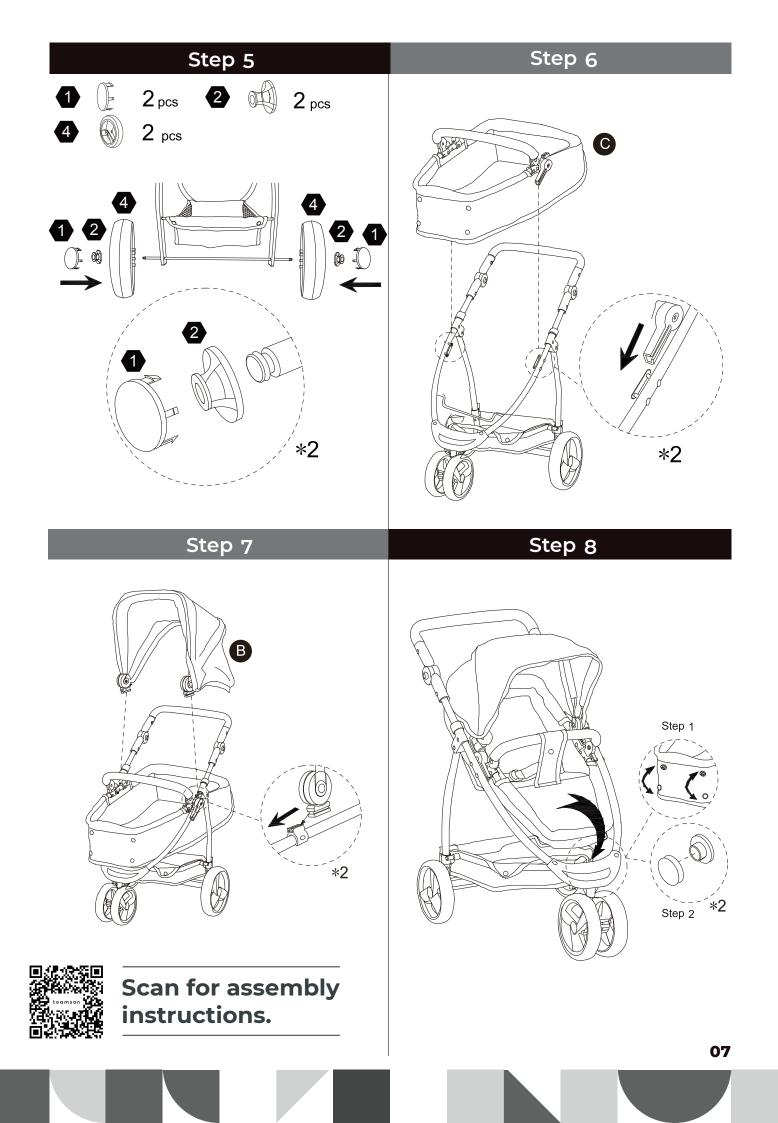

03

Scan for assembly instructions.

**A** WARNING

CHOKING HAZARD - Small Parts Not for children under 3 years The product is to be assembled by an adult.

05