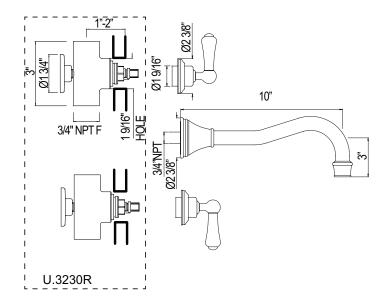

## FEATURES

- Must order U.3230R rough valve to complete
- 3/4" female NPT wall valves
- 3/4" female NPT spout connection
- 10" spout reach
- Fixed spout
- 1/4-turn ceramic disc control cartridges
- 16-20 GPM
- Brass construction
- Metal lever handle design only with porcelain caps for LSP model
- 1 1/4" extension kit is U.3243, must order two pieces to extend both hot and cold valves
- 5/8" extension kit is U.3243S, must order two pieces to extend both hot and cold valves