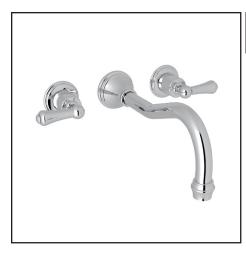

# PERRIN & ROWE® GEORGIAN ERA 3-HOLE WALL MOUNT COLUMN SPOUT TUB FILLER

Perrin & Rowe® Bath

# U.3783LS/TO (All Metal Levers) U.3783LSP/TO (Metal Levers with Porcelain Caps)

## FEATURES

- Must order U.3230R rough valve to complete
- 3/4" female NPT wall valves
- 3/4" female NPT spout connection
- 10" spout reach
- Fixed spout
- 1/4-turn ceramic disc control cartridges
- 16-20 GPM
- Brass construction
- Metal lever handle design only with porcelain caps for LSP model
- 1 1/4" extension kit is U.3243, must order two pieces to extend both hot and cold valves
- 5/8" extension kit is U.3243S, must order two pieces to extend both hot and cold valves