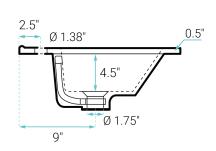

#### **FEATURES:**

- · Sleek, freestanding design
- · Glazed ceramic, single sink
- Standard 1.75" drain hole
- · Standard 1.38" faucet holes
- · Chrome-finish overflow

#### **SPECIFICATIONS:**

N.W: 82 lb.

W: 24" x D: 18.5" x H: 33.5"

Inner Sink: D: 11" x W: 17.5" x H: 4.5"