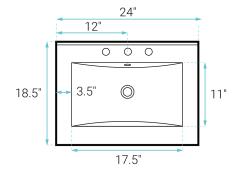

#### **SPECIFICATIONS:**

N.W: 82 lb.

W: 24" x D: 18.5" x H: 33.5"

Inner Sink: D: 11" x W: 17.5" x H: 4.5"