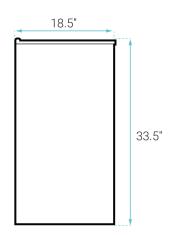

#### **SPECIFICATIONS:**

N.W: 82 lb.

W: 24" x D: 18.5" x H: 33.5"

Inner Sink: D: 11" x W: 17.5" x H: 4.5"