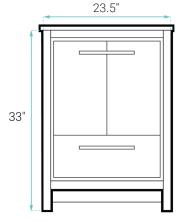

#### **INSTALLATION:**

Freestanding, assembly required

#### **SPECIFICATIONS:**

N.W: 82 lb.

W: 24" x D: 18.5" x H: 33.5"

Inner Sink: D: 11" x W: 17.5" x H: 4.5"