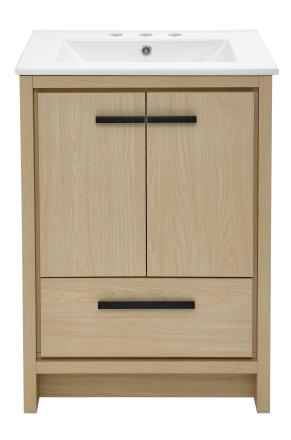

# Freestanding Vanity SM-BV730LK

#### **FEATURES:**

- · Sleek, freestanding design
- · Glazed ceramic, single sink
- Standard 1.75" drain hole
- · Standard 1.38" faucet holes
- · Chrome-finish overflow

### **COLORS & FINISHES:**

☐ White: SM-BV730W

Light Oak: SM-BV730LK

#### **SPECIFICATIONS:**

N.W: 82 lb.

W: 24" x D: 18.5" x H: 33.5"

Inner Sink: D: 11" x W: 17.5" x H: 4.5"