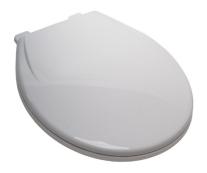

## SLOW-CLOSE PLASTIC TOILET SEAT, WHITE, ROUND CLOSED FRONT WITH COVER

- Injection molded durable polypropylene plastic with UV protection
- · Slow-Close feature
- Adjustable hinges
- Color-matched bumpers
- · Corrosion resistant mounting hardware
- Anti-skid rubberized pads
- · Top mount design

## **Product Specifications**

- Category: Residential
- Hinge Design: Slow-Close
- Ring Thickness: 5/8"
- Ring Thickness with Bumper: 7/8"
- Height from Porcelain: 1-3/4"
- Compatibility: ANSI Standard Toilet