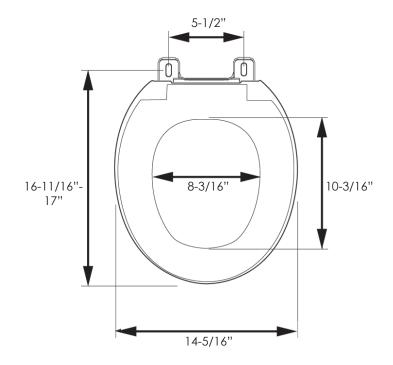

## **Product Specifications**

- Category: Residential
- Hinge Design: Slow-Close
- Ring Thickness: 5/8"
- Ring Thickness with Bumper: 7/8"
- Height from Porcelain: 1-3/4"
- Compatibility: ANSI Standard Toilet