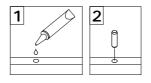

## **General Assembly Guidelines**

- I. Ensure that all parts and hardware are available before beginning assembly.
- II. Follow each step carefully to ensure the proper assembly of this product.
- III. Two people are recommended for ease in the assembly of this product.
- IV. The three main types of hardware used to assemble this product are: wood dowels, screws and bolts.
- V. The provided glue is to secure wood dowels in place. When first inserting dowels, locate the appropriate hole for the dowel, place a small amount of glue in the hole and insert the dowel. Wipe away excess glue immediately.

In future assembly steps when dowels are necessary to attach assembly parts together, place a small amount of glue on the end of the dowel before attaching parts together. Wipe away excess glue immediately.