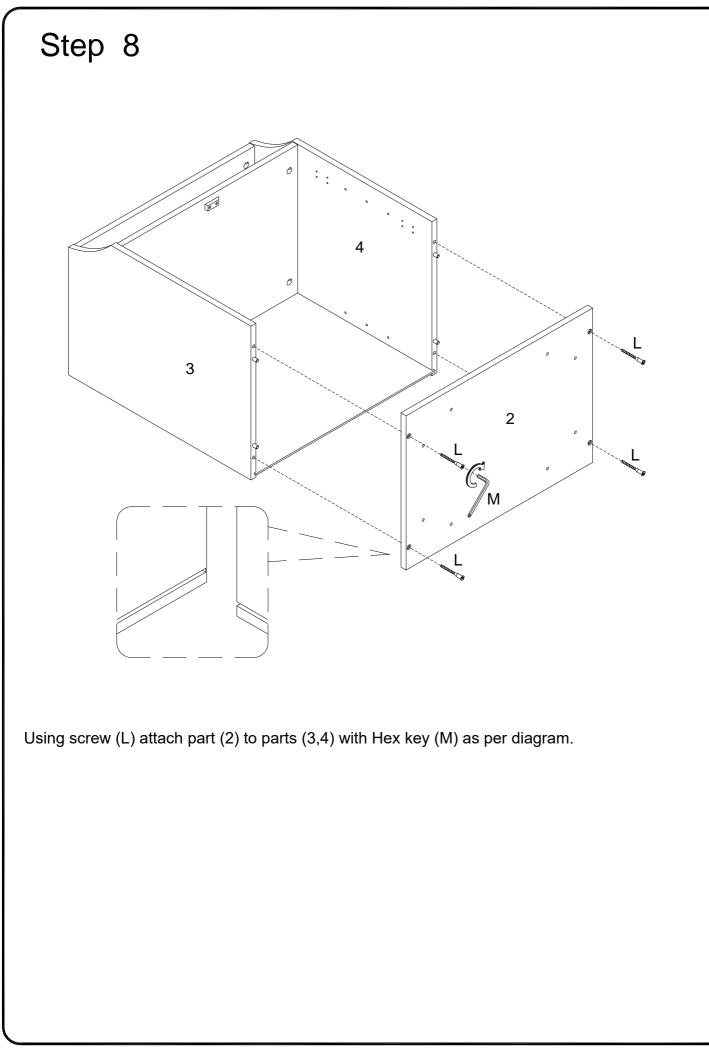

Insert wooden dowel (A) into parts (1,3,4), then secure cam bolt (C) into parts (3,4) with Philips head screwdriver as per diagram.

Attach parts (9) into part (8) ,then using bolt (J) secure part (8) to part (9) with hex key (M) as per diagram.