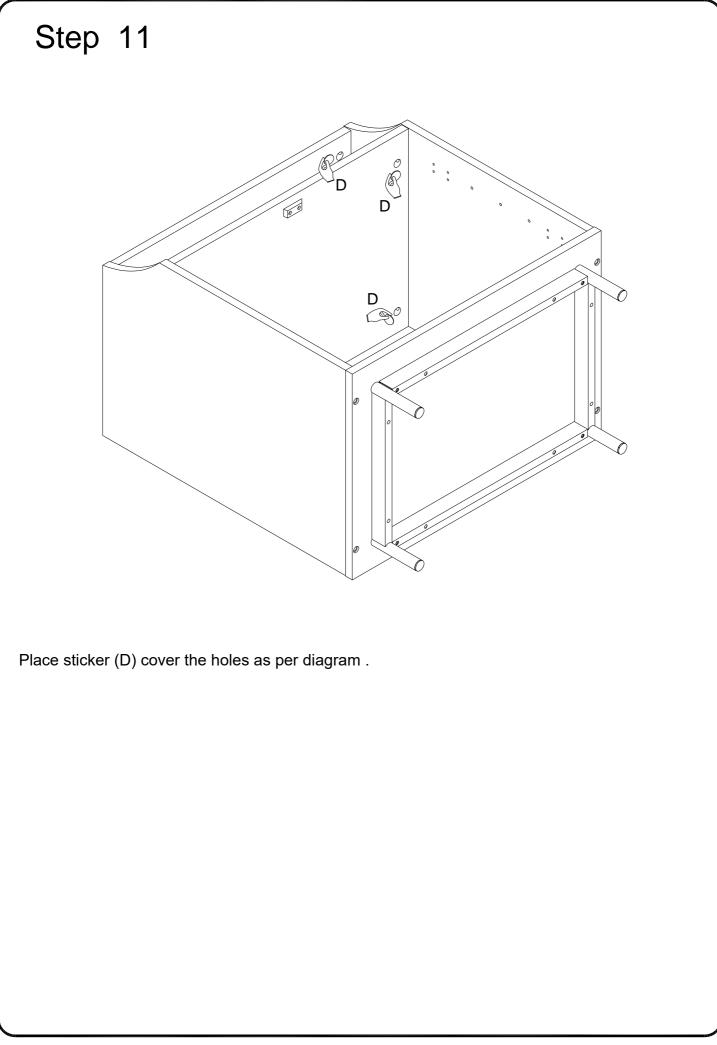

screwdriver required for assembly<br>(not included)<br>The hardware quantities listed above are required for proper assembly. |                                                                                      |           |                   |    |     |
| Some extra hardware may also have been included.                                                                                           |                                                                                      |           |                   |    |     |



Insert wooden dowel (A) into parts (1,3,4), then secure cam bolt (C) into parts (3,4) with Philips head screwdriver as per diagram.

















Attach parts (9) into part (8) ,then using bolt (J) secure part (8) to part (9) with hex key (M) as per diagram.









Insert shelf support pin (R) into parts (3,4) as per diagram. Make sure you place the shelf support pins (R) in the same level. So the shelf is not titled .Put part (10) into unit as per diagram. Tilt and rest the adjustable shelf (10) onto the shelf support pins .



Using screw (N) attach Europe hinge (E) into part (11) , then using handle bolt (G) secure handle (F) to part (11) with Philips head screwdriver as per diagram.