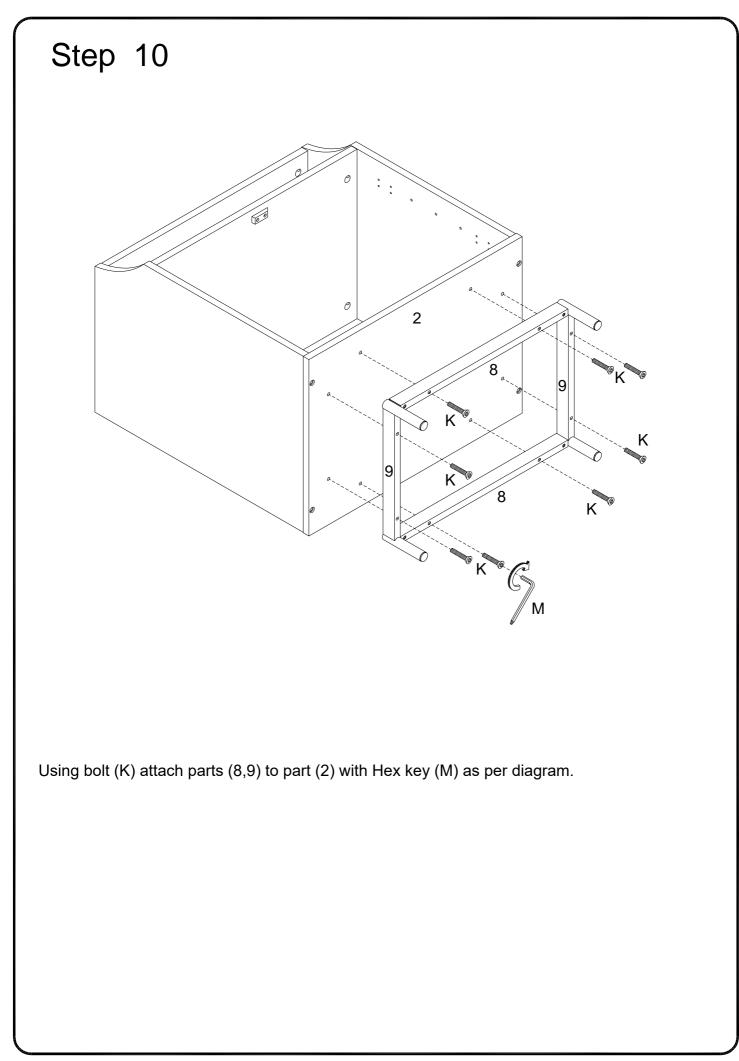

Insert wooden dowel (A) into parts (1,3,4), then secure cam bolt (C) into parts (3,4) with Philips head screwdriver as per diagram.

Attach parts (9) into part (8) ,then using bolt (J) secure part (8) to part (9) with hex key (M) as per diagram.