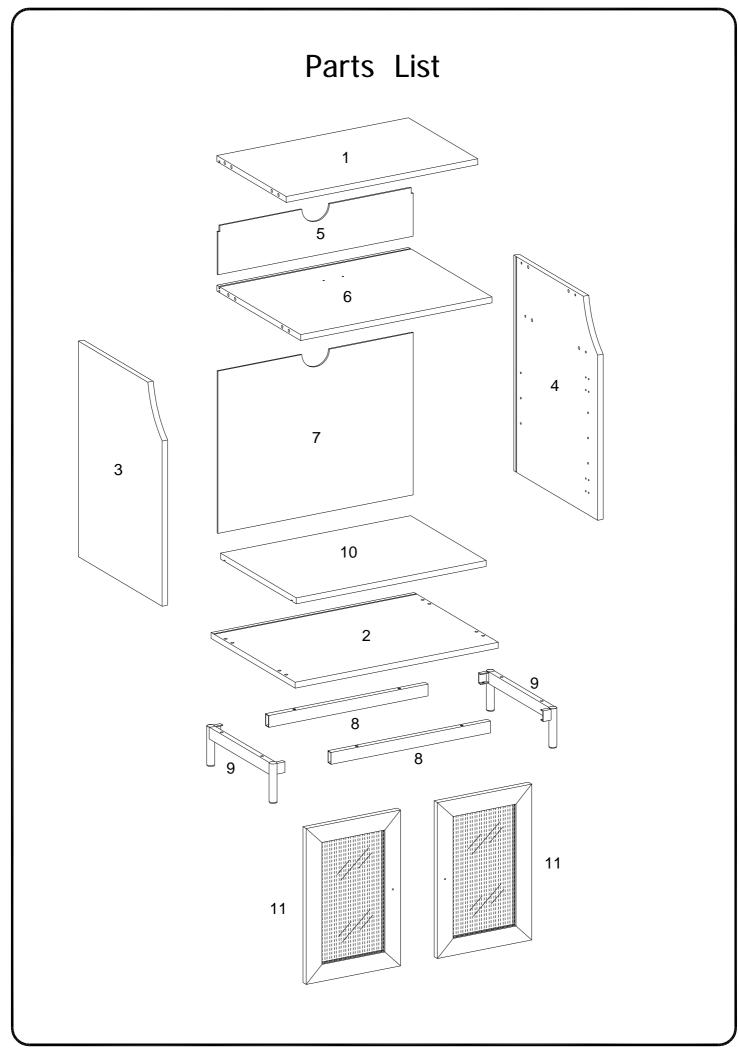

Insert wooden dowel (A) into parts (1,3,4), then secure cam bolt (C) into parts (3,4) with Philips head screwdriver as per diagram.

Attach parts (9) into part (8) ,then using bolt (J) secure part (8) to part (9) with hex key (M) as per diagram.

Insert shelf support pin (R) into parts (3,4) as per diagram. Make sure you place the shelf support pins (R) in the same level. So the shelf is not titled .Put part (10) into unit as per diagram. Tilt and rest the adjustable shelf (10) onto the shelf support pins .

Using screw (N) attach Europe hinge (E) into part (11) , then using handle bolt (G) secure handle (F) to part (11) with Philips head screwdriver as per diagram.