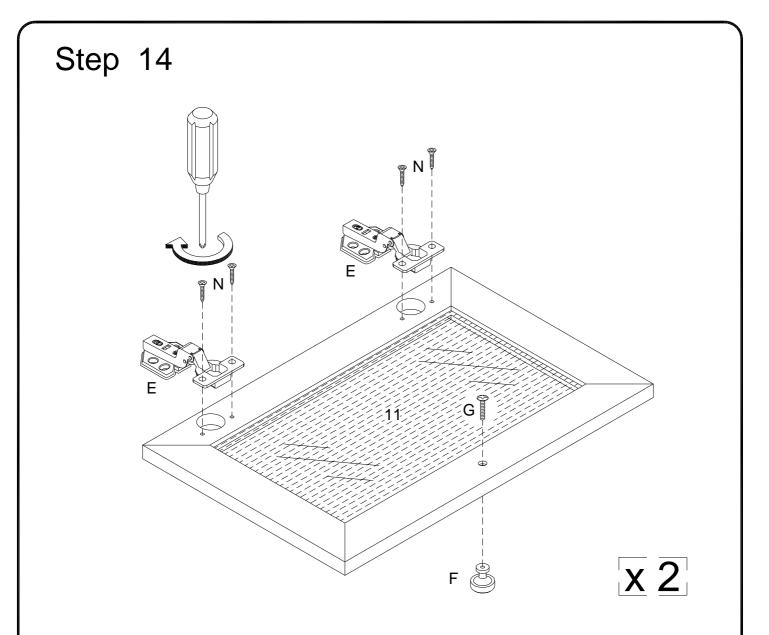

Using screw (N) attach Europe hinge (E) into part (11) , then using handle bolt (G) secure handle (F) to part (11) with Philips head screwdriver as per diagram.