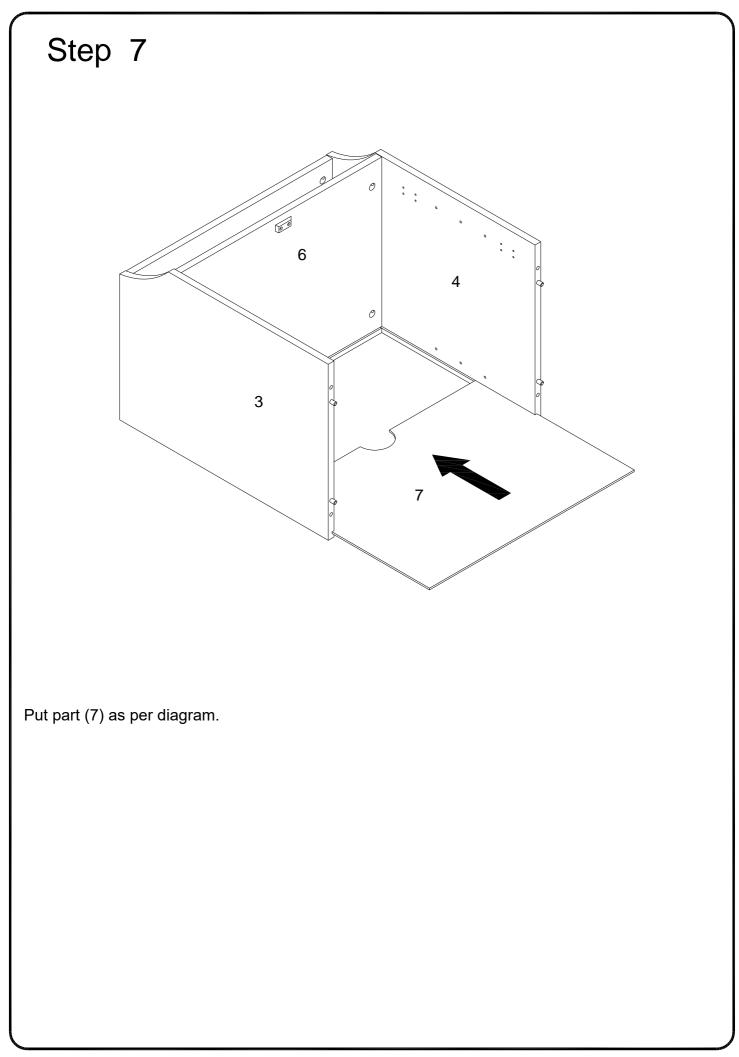

Insert shelf support pin (R) into parts (3,4) as per diagram. Make sure you place the shelf support pins (R) in the same level. So the shelf is not titled .Put part (10) into unit as per diagram. Tilt and rest the adjustable shelf (10) onto the shelf support pins .