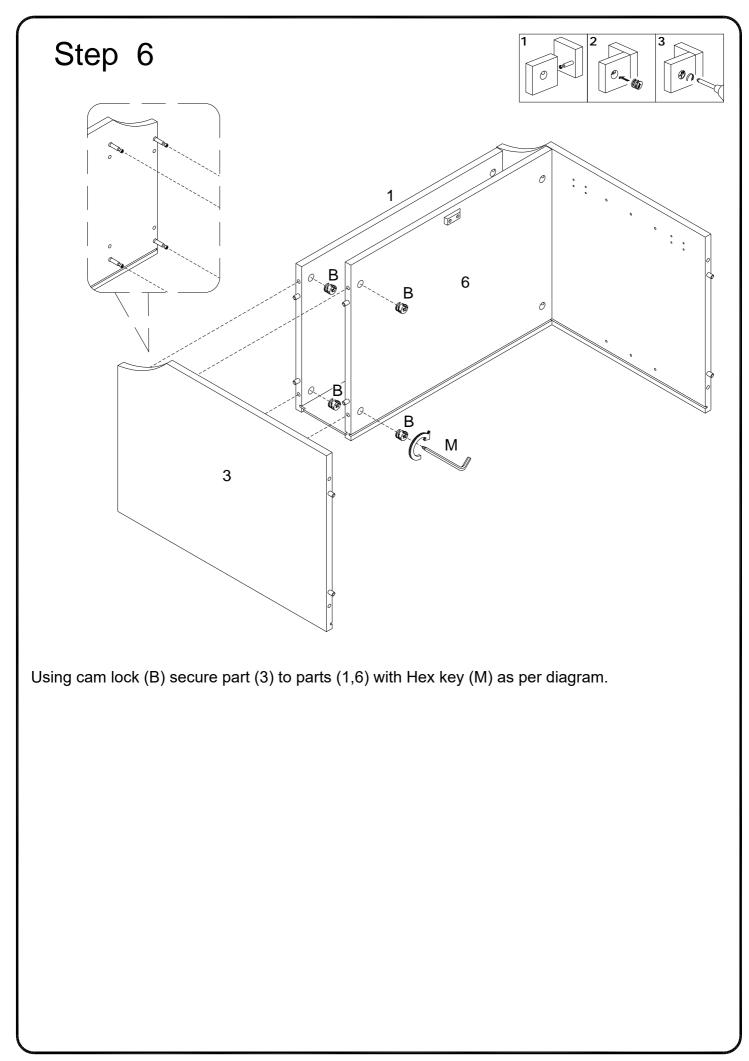

Insert wooden dowel (A) into parts (1,3,4), then secure cam bolt (C) into parts (3,4) with Philips head screwdriver as per diagram.

Attach parts (9) into part (8) ,then using bolt (J) secure part (8) to part (9) with hex key (M) as per diagram.