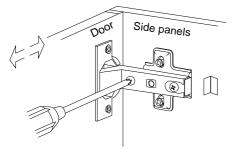

VI. A Phillips head screwdriver is required for the assembly of this product.

VII. Power tools should not be used to assemble this product.

- VIII. Drill may be needed for securing product to wall.
- IX. Concealed hinges are three-way adjustable.