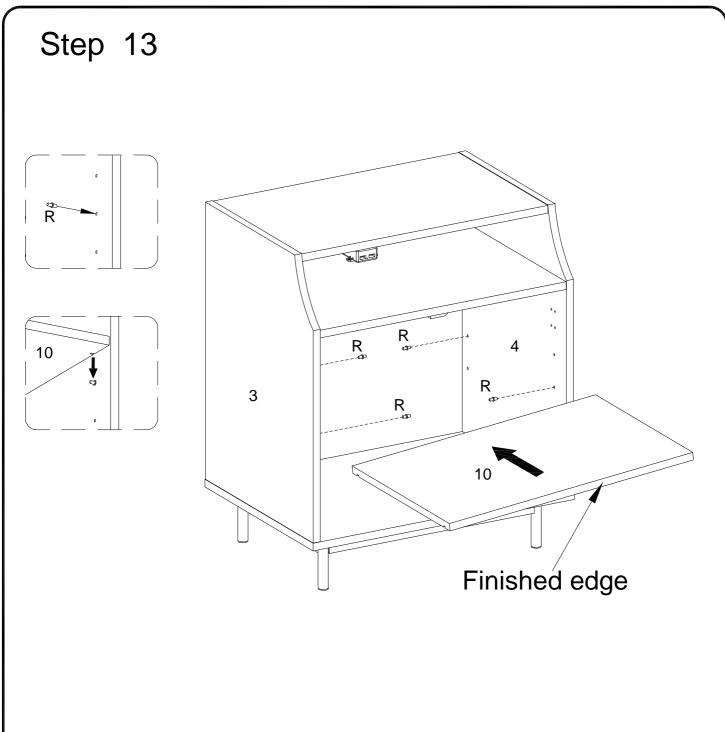

Insert shelf support pin (R) into parts (3,4) as per diagram. Make sure you place the shelf support pins (R) in the same level. So the shelf is not titled .Put part (10) into unit as per diagram. Tilt and rest the adjustable shelf (10) onto the shelf support pins .