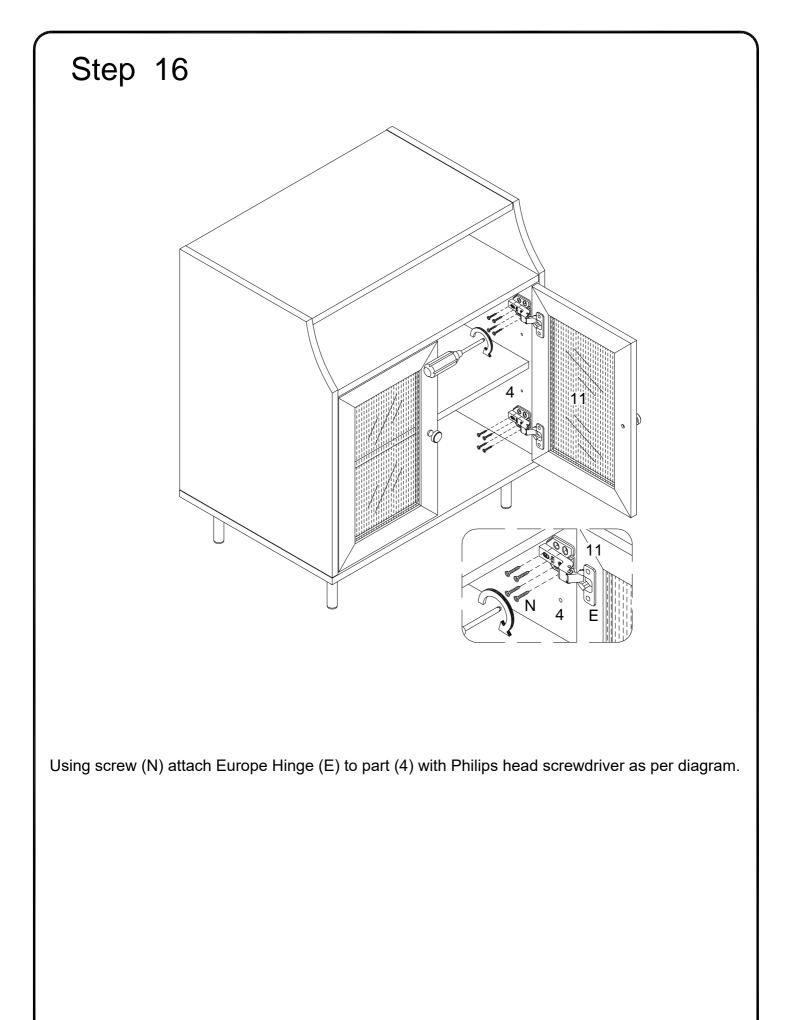

Using screw (N) attach Europe hinge (E) into part (11) , then using handle bolt (G) secure handle (F) to part (11) with Philips head screwdriver as per diagram.