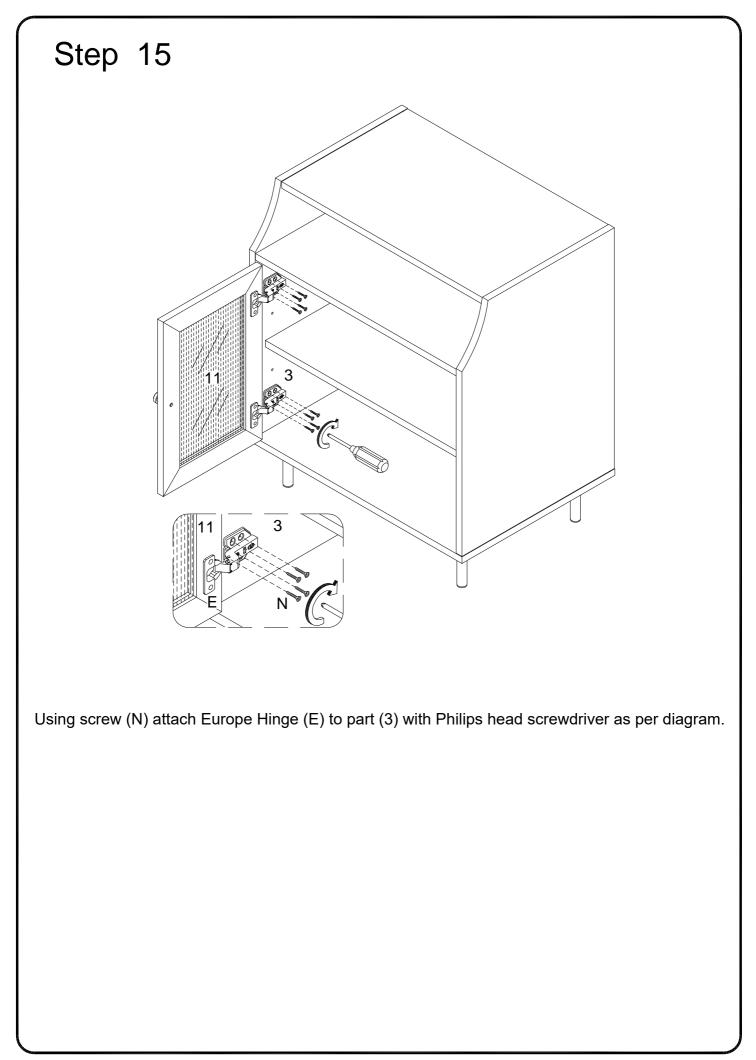

Using screw (N) attach Europe hinge (E) into part (11) , then using handle bolt (G) secure handle (F) to part (11) with Philips head screwdriver as per diagram.