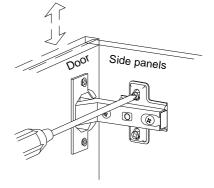

VI. A Phillips head screwdriver is required for the assembly of this product.

VII. Power tools should not be used to assemble this product.

- VIII. Drill may be needed for securing product to wall.
- IX. Concealed hinges are three-way adjustable.