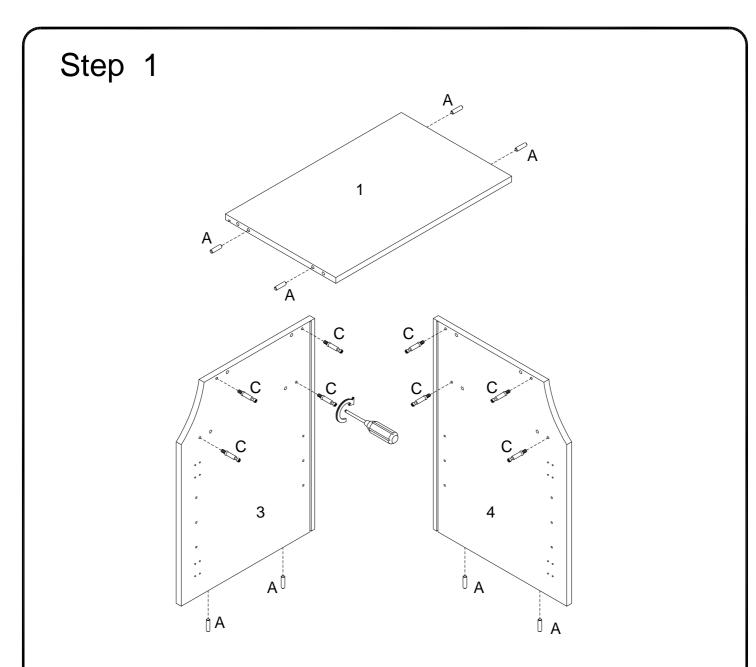

Insert wooden dowel (A) into parts (1,3,4), then secure cam bolt (C) into parts (3,4) with Philips head screwdriver as per diagram.

Attach parts (9) into part (8) ,then using bolt (J) secure part (8) to part (9) with hex key (M) as per diagram.