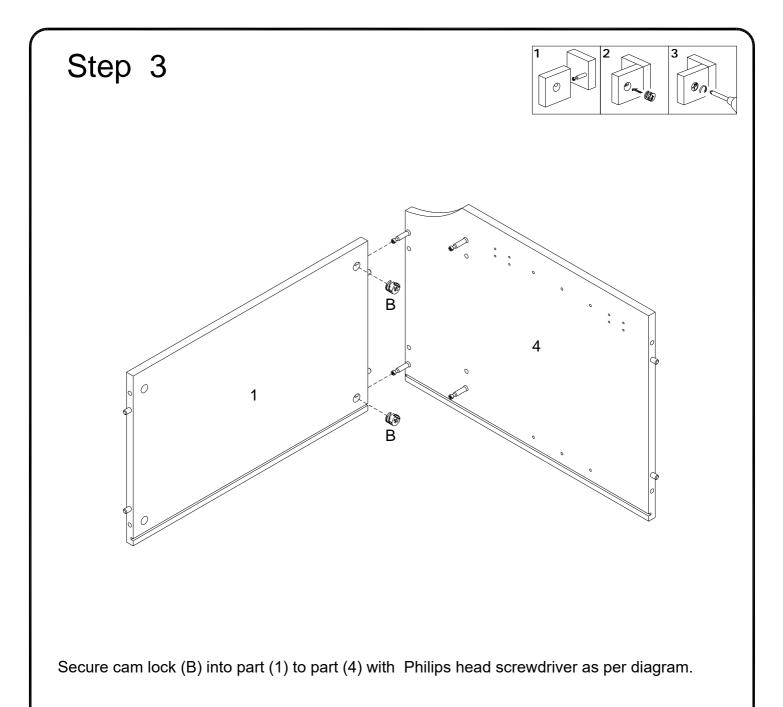

Insert wooden dowel (A) into parts (1,3,4), then secure cam bolt (C) into parts (3,4) with Philips head screwdriver as per diagram.

Attach parts (9) into part (8) ,then using bolt (J) secure part (8) to part (9) with hex key (M) as per diagram.