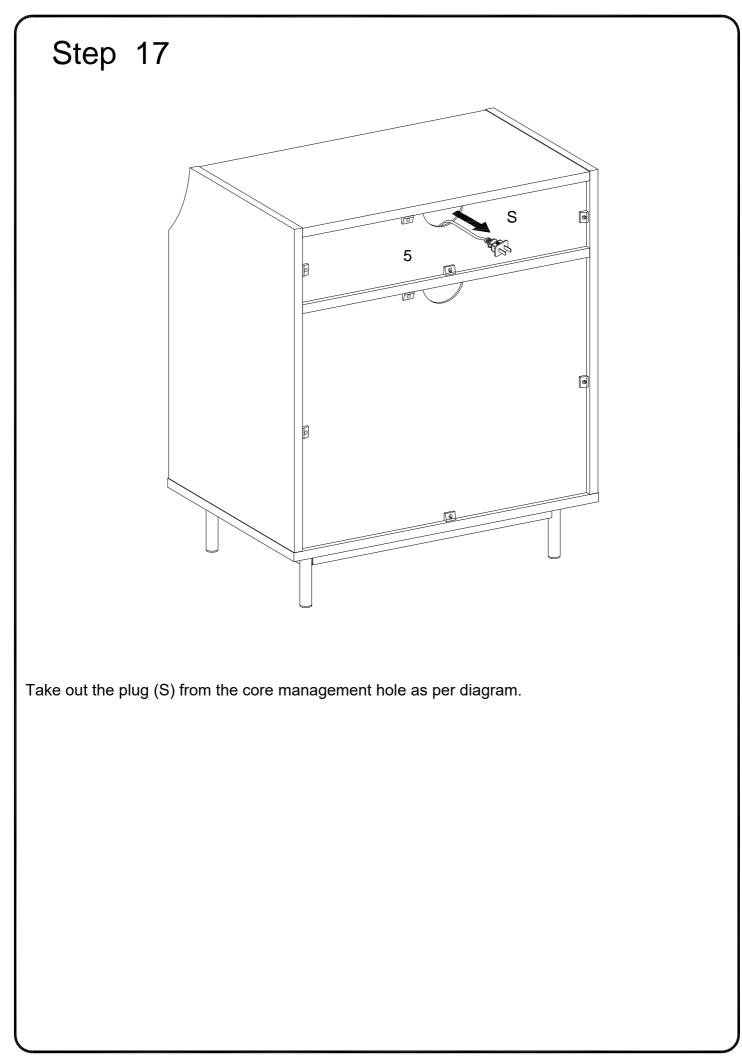

Insert wooden dowel (A) into parts (1,3,4), then secure cam bolt (C) into parts (3,4) with Philips head screwdriver as per diagram.

Attach parts (9) into part (8) ,then using bolt (J) secure part (8) to part (9) with hex key (M) as per diagram.