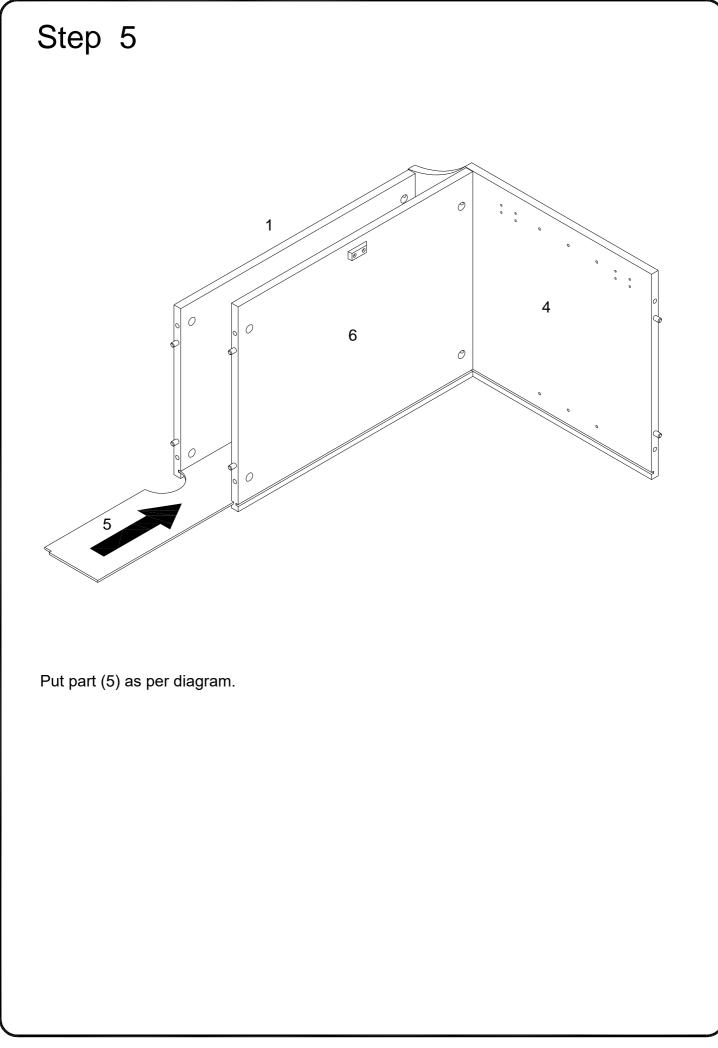

Insert wooden dowel (A) into parts (1,3,4), then secure cam bolt (C) into parts (3,4) with Philips head screwdriver as per diagram.

Attach parts (9) into part (8) ,then using bolt (J) secure part (8) to part (9) with hex key (M) as per diagram.