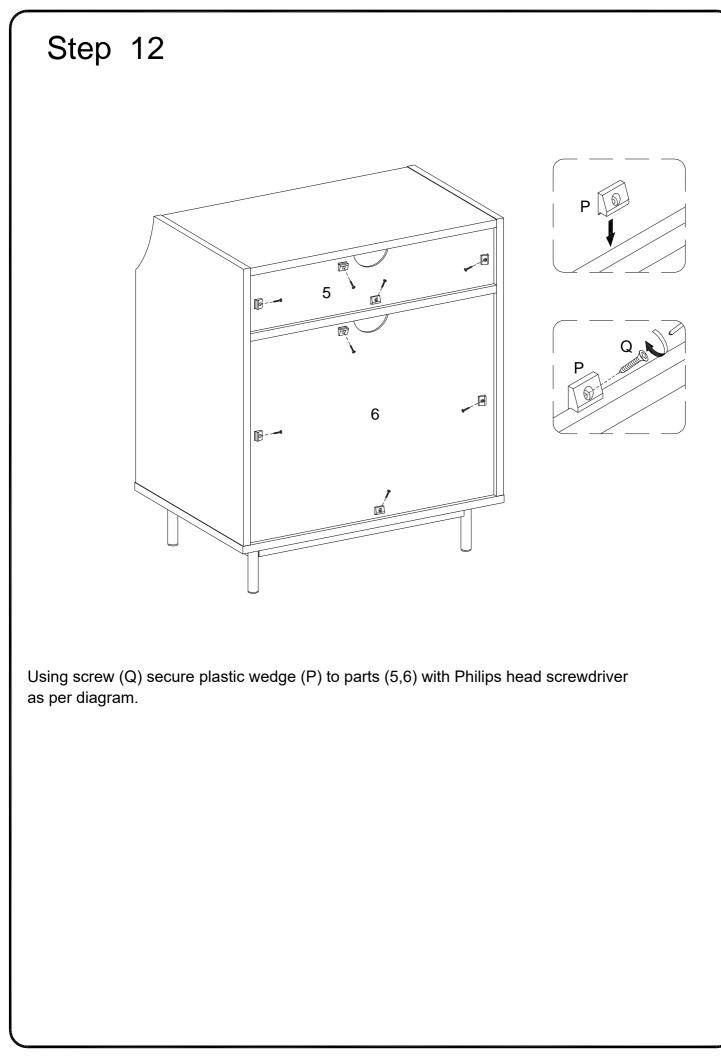

crewdriver required for assembly<br>(not included)<br>The hardware quantities listed above are required for proper assembly. |                                                                                      |           |                   |    |     |
| Some extra hardware may also have been included.                                                                                           |                                                                                      |           |                   |    |     |



Insert wooden dowel (A) into parts (1,3,4), then secure cam bolt (C) into parts (3,4) with Philips head screwdriver as per diagram.

















Attach parts (9) into part (8) ,then using bolt (J) secure part (8) to part (9) with hex key (M) as per diagram.









Insert shelf support pin (R) into parts (3,4) as per diagram. Make sure you place the shelf support pins (R) in the same level. So the shelf is not titled .Put part (10) into unit as per diagram. Tilt and rest the adjustable shelf (10) onto the shelf support pins .



Using screw (N) attach Europe hinge (E) into part (11) , then using handle bolt (G) secure handle (F) to part (11) with Philips head screwdriver as per diagram.