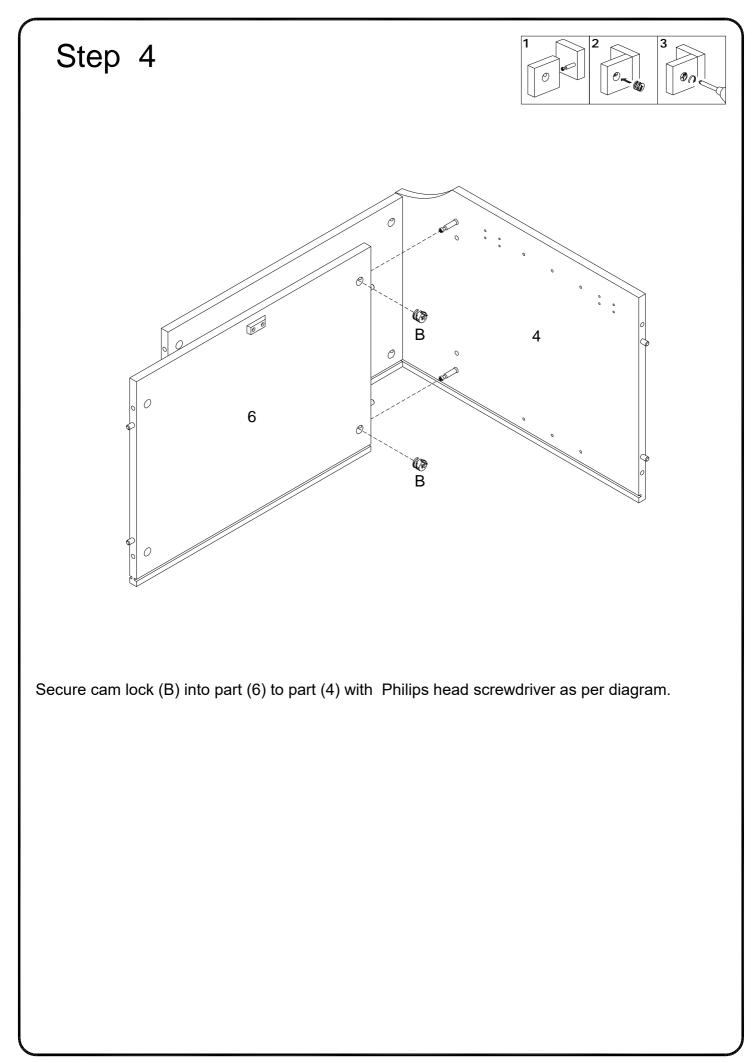

Insert wooden dowel (A) into parts (1,3,4), then secure cam bolt (C) into parts (3,4) with Philips head screwdriver as per diagram.

Attach parts (9) into part (8) ,then using bolt (J) secure part (8) to part (9) with hex key (M) as per diagram.