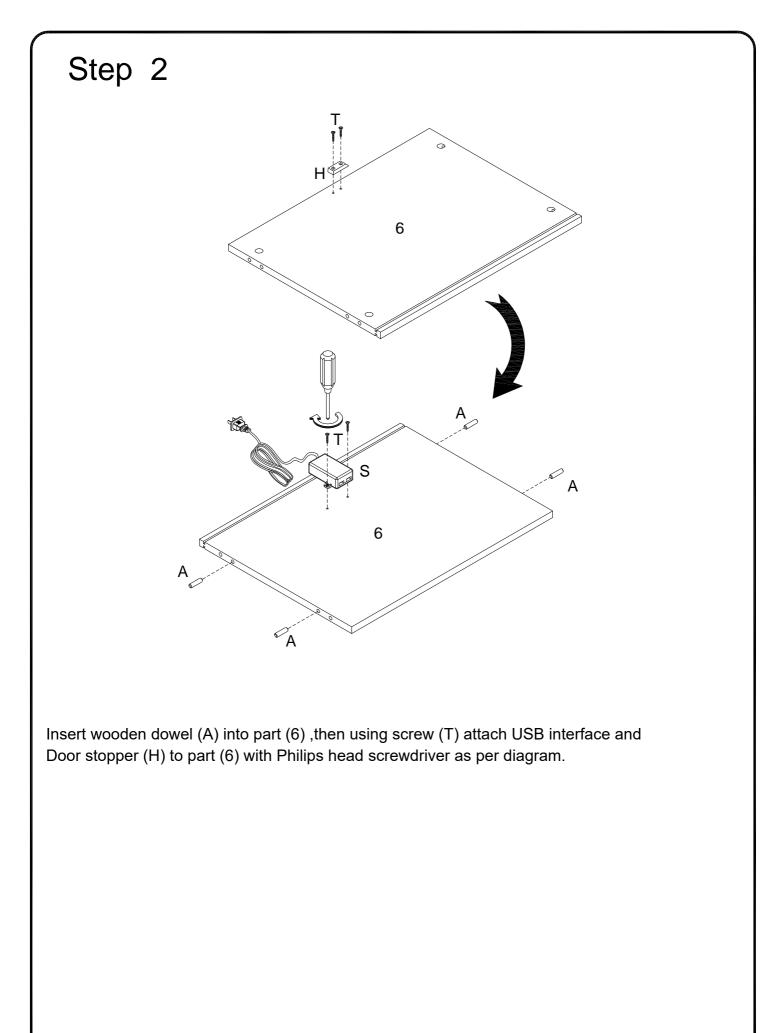

In future assembly steps when dowels are necessary to attach assembly parts together, place a small amount of glue on the end of the dowel before attaching parts together. Wipe away excess glue immediately.