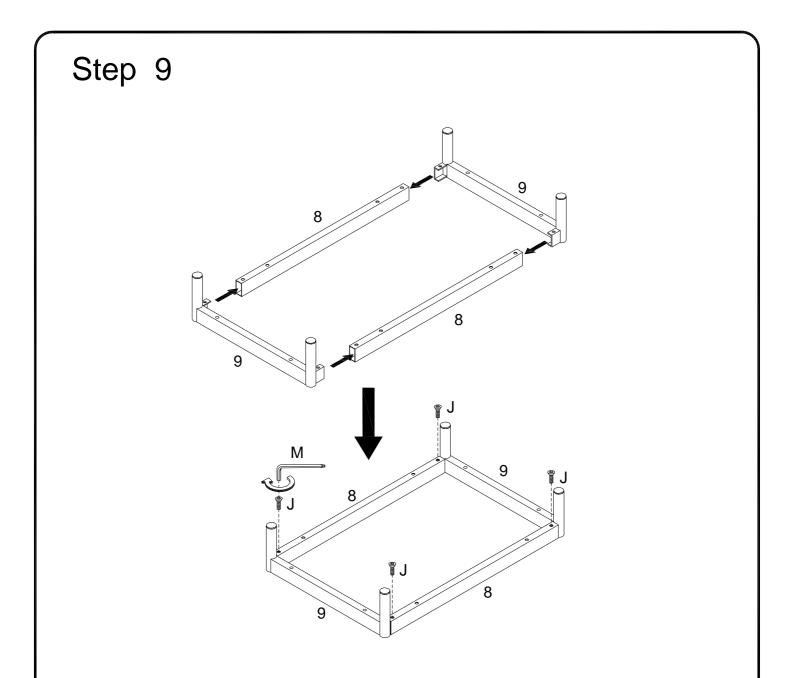

Insert wooden dowel (A) into parts (1,3,4), then secure cam bolt (C) into parts (3,4) with Philips head screwdriver as per diagram.

Attach parts (9) into part (8) ,then using bolt (J) secure part (8) to part (9) with hex key (M) as per diagram.