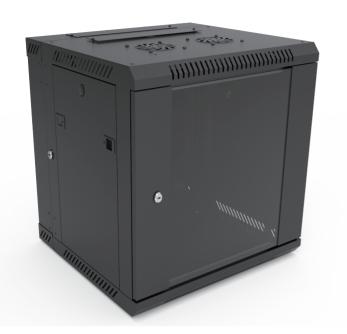

## **LNWWD**

welded wall cabinet with rear swing .size :600\*550\*12U. front door is glass door, 1\* fan included.

Side panel is removable by quick-release lock, payload:60KG.Packing with white foam in corners and put in outer carton for shipping.