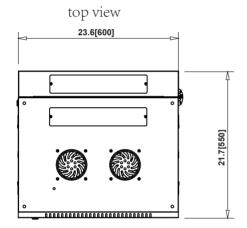

bottom view

fromt view

side view

back view

| Model       | Desc                                                                                                                                                                                                                                     |
|-------------|------------------------------------------------------------------------------------------------------------------------------------------------------------------------------------------------------------------------------------------|
| 600*550*9U  | welded wall cabinet with rear swing . size: 600*550*9U. front door is glass door, 1* fan included. Side panel is removable by quick-release lock, payload:60KG.Packing with white foam in corners and put in outer carton for shipping.  |
| 600*550*12U | welded wall cabinet with rear swing . size :600*550*12U. front door is glass door, 1* fan included. Side panel is removable by quick-release lock, payload:60KG.Packing with white foam in corners and put in outer carton for shipping. |
| 600*550*15U | welded wall cabinet with rear swing . size :600*550*15U front door is glass door, 1* fan included. Side panel is removable by quick-release lock, payload:60KG.Packing with white foam in corners and put in outer carton for shipping.  |