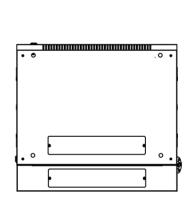

## **LNWWD**

welded wall cabinet with rear swing .size :600\*550\*12U. front door is glass door, 1\* fan included.

Side panel is removable by quick-release lock, payload:60KG.Packing with white foam in corners and put in outer carton for shipping.

bottom view

fromt view

side view

back view

| Model       | Desc                                                                                                                                                                                                                                     |
|-------------|------------------------------------------------------------------------------------------------------------------------------------------------------------------------------------------------------------------------------------------|
| 600*550*9U  | welded wall cabinet with rear swing . size: 600*550*9U. front door is glass door, 1* fan included. Side panel is removable by quick-release lock, payload:60KG.Packing with white foam in corners and put in outer carton for shipping.  |
| 600*550*12U | welded wall cabinet with rear swing . size :600*550*12U. front door is glass door, 1* fan included. Side panel is removable by quick-release lock, payload:60KG.Packing with white foam in corners and put in outer carton for shipping. |
| 600*550*15U | welded wall cabinet with rear swing . size :600*550*15U front door is glass door, 1* fan included. Side panel is removable by quick-release lock, payload:60KG.Packing with white foam in corners and put in outer carton for shipping.  |