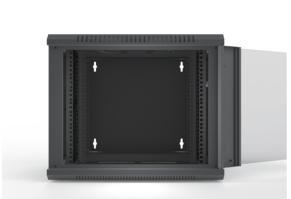

bottom view

fromt view

side view

back view

| Model       | Desc                                                                                                                                                                                                                                     |
|-------------|------------------------------------------------------------------------------------------------------------------------------------------------------------------------------------------------------------------------------------------|
| 600*550*9U  | welded wall cabinet with rear swing . size: 600*550*9U. front door is glass door, 1* fan included. Side panel is removable by quick-release lock, payload:60KG.Packing with white foam in corners and put in outer carton for shipping.  |
| 600*550*12U | welded wall cabinet with rear swing . size :600*550*12U. front door is glass door, 1* fan included. Side panel is removable by quick-release lock, payload:60KG.Packing with white foam in corners and put in outer carton for shipping. |
| 600*550*15U | welded wall cabinet with rear swing . size :600*550*15U front door is glass door, 1* fan included. Side panel is removable by quick-release lock, payload:60KG.Packing with white foam in corners and put in outer carton for shipping.  |