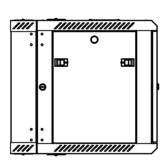

bottom view

fromt view

side view

back view

| Model       | Desc                                                                                                                                                                                                                                     |
|-------------|------------------------------------------------------------------------------------------------------------------------------------------------------------------------------------------------------------------------------------------|
| 600*550*9U  | welded wall cabinet with rear swing . size: 600*550*9U. front door is glass door, 1* fan included. Side panel is removable by quick-release lock, payload:60KG.Packing with white foam in corners and put in outer carton for shipping.  |
| 600*550*12U | welded wall cabinet with rear swing . size :600*550*12U. front door is glass door, 1* fan included. Side panel is removable by quick-release lock, payload:60KG.Packing with white foam in corners and put in outer carton for shipping. |
| 600*550*15U | welded wall cabinet with rear swing . size :600*550*15U front door is glass door, 1* fan included. Side panel is removable by quick-release lock, payload:60KG.Packing with white foam in corners and put in outer carton for shipping.  |