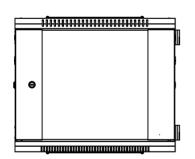

bottom view

fromt view

side view

back view

| Model       | Desc                                                                                                                                                                                                                                     |
|-------------|------------------------------------------------------------------------------------------------------------------------------------------------------------------------------------------------------------------------------------------|
| 600*550*9U  | welded wall cabinet with rear swing . size: 600*550*9U. front door is glass door, 1* fan included. Side panel is removable by quick-release lock, payload:60KG.Packing with white foam in corners and put in outer carton for shipping.  |
| 600*550*12U | welded wall cabinet with rear swing . size :600*550*12U. front door is glass door, 1* fan included. Side panel is removable by quick-release lock, payload:60KG.Packing with white foam in corners and put in outer carton for shipping. |
| 600*550*15U | welded wall cabinet with rear swing . size :600*550*15U front door is glass door, 1* fan included. Side panel is removable by quick-release lock, payload:60KG.Packing with white foam in corners and put in outer carton for shipping.  |