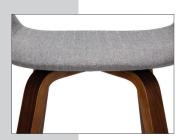

## Fabric Counter Stool 2PK

**Bentwood Back**Sits low and provides
support

**Square Footrest**For comfort and interest

Waterfall Legs In a Walnut finish

 Mid century modern 26" high fabric upholstered stool sold in sets of 2