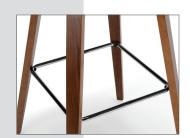

## Fabric Counter Stool 2PK

**Bentwood Back**Sits low and provides
support

**Square Footrest**For comfort and interest

Waterfall Legs In a Walnut finish

 Mid century modern 26" high fabric upholstered stool sold in sets of 2

- Installation is easy, simply affix waterfall legs to the chair base along with footrest
- These stool chairs come with plastic floor protectors, to prevent floor surface scratches and marks
- This chair is backed by the OFM 5-Year Limited Warranty