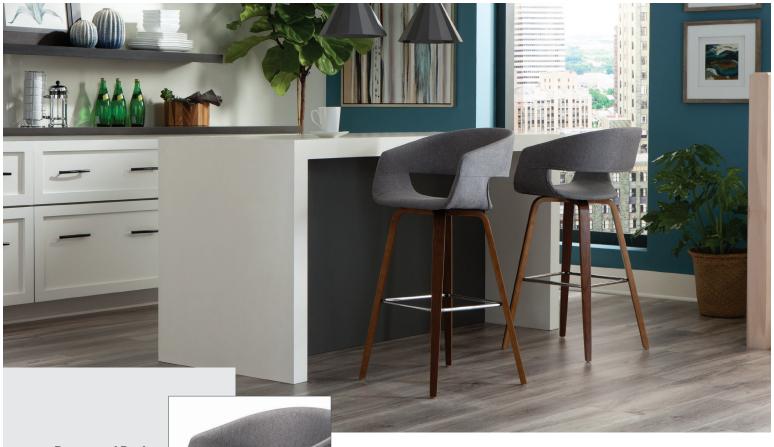

## Fabric Counter Stool 2PK

**Bentwood Back**Sits low and provides
support

**Square Footrest**For comfort and interest

Waterfall Legs In a Walnut finish

 Mid century modern 26" high fabric upholstered stool sold in sets of 2

Shown in Light Gray