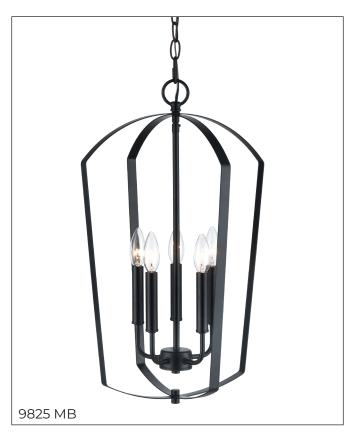

#### 9825 - FIVE LIGHT PENDANT

Effortless design enhanced with elegant and sweeping lines is the hallmark of the Ivey Lake Collection. Classically etched white glass globes provide the perfect enhancement for this stately design line with finishes available in either matte black or satin nickel.

#### **Item Number**

SKU'S 9825 MB

9825 SN