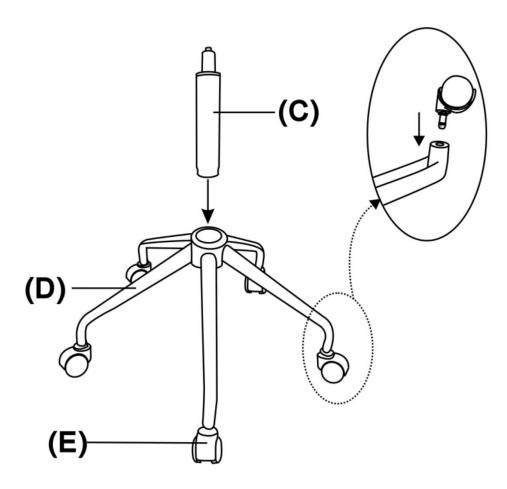

### STEP 1

Place the Base (D) on a flat smooth surface. Attach the Castors (E) to the Base (D). Attach Gas Lift (C) to the Base (D)