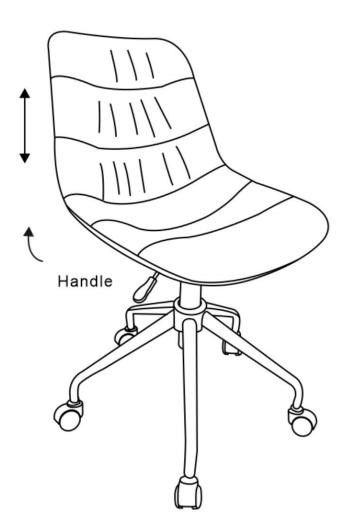

### STEP 4

To raise the seat, lift your weight off the seat and reach underneath the right side of the Chair to lift the handle up slowly with a clockwise twisting motion to allow the Chair to rise to desired height.

To lower seat, lift the handle slowly with a clockwise twisting motion while seated.