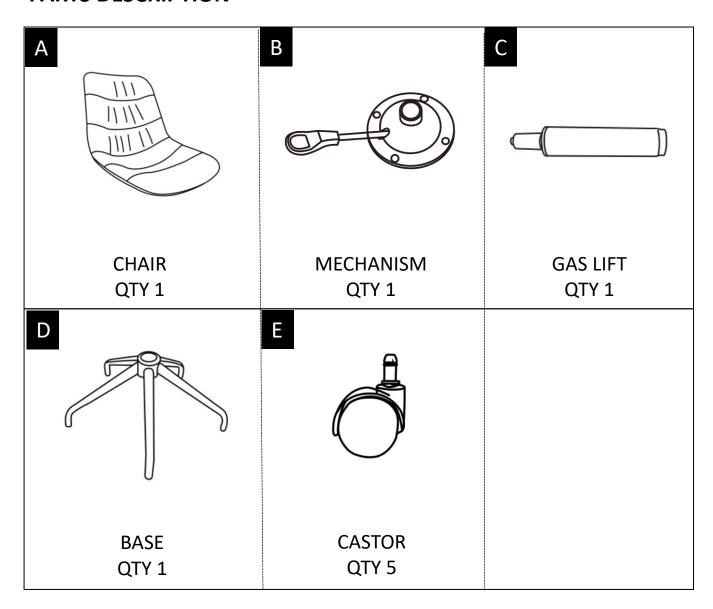

### **PARTS DESCRIPTION**

**NEED HELP?** For help with assembly or if you are missing a part, Please call customer service at 1-866-518-0120 ext. 262 (9 am to 4 pm EST)

### STEP 1

Place the Base (D) on a flat smooth surface. Attach the Castors (E) to the Base (D). Attach Gas Lift (C) to the Base (D)

### STEP 2

Place the Chair (A) on its back on a flat smooth surface. Attach the Mechanism (B) to the bottom of the Chair (A) with two Short Bolts (1) and two Long Bolts (2). Use Allen Key (3) to tighten.

# STEP 3

Place the Chair (A) right side up on the Gas Lift (C).