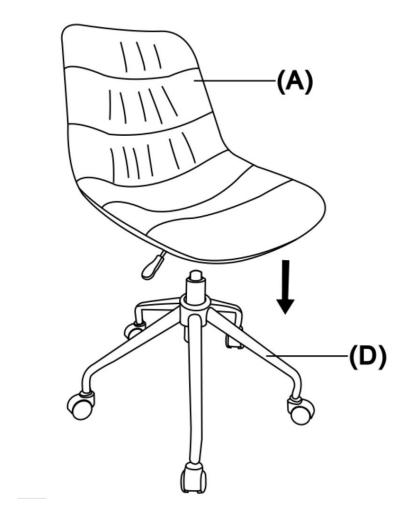

).

# **PRE-ASSEMBLY INFORMATION**

### **PARTS DESCRIPTION**



**NEED HELP?** For help with assembly or if you are missing a part, Please call customer service at 1-866-518-0120 ext. 262 (9 am to 4 pm EST)

# **PRE-ASSEMBLY INFORMATION**

#### HARDWARE DESCRIPTION



**NEED HELP?** For help with assembly or if you are missing a part, Please call customer service at 1-866-518-0120 ext. 262 (9 am to 4 pm EST)

# **ASSEMBLY**

### STEP 1



Place the Base (D) on a flat smooth surface. Attach the Castors (E) to the Base (D). Attach Gas Lift (C) to the Base (D)

# **ASSEMBLY**

### STEP 2



Place the Chair (A) on its back on a flat smooth surface. Attach the Mechanism (B) to the bottom of the Chair (A) with two Short Bolts (1) and two Long Bolts (2). Use Allen Key (3) to tighten.

# STEP 3



Place the Chair (A) right side up on the Gas Lift (C).

# **ASSEMBLY**

### STEP 4



To raise the seat, lift your weight off the seat and reach underneath the right side of the Chair to lift the handle up slowly with a clockwise twisting motion to allow the Chair to rise to desired height.

To lower seat, lift the handle slowly with a clockwise twisting motion while seated.





### **WARRANTY**

Thank you for purchasing a **Simpli Home – Wyndenhall – Brooklyn + Max** product. These products have been made to demanding, high-quality standards and are guaranteed for domestic use against manufacturing faults for a period of 12 months from the date of purchase. This warranty does not affect your statutory rights.

In case of any malfunction of your product (failure, missing parts, etc.) pl