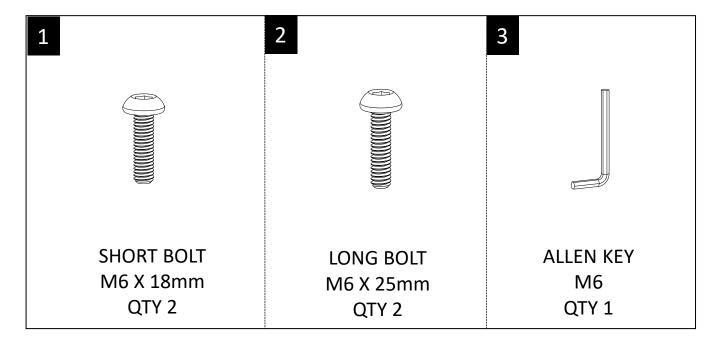

#### HARDWARE DESCRIPTION

**NEED HELP?** For help with assembly or if you are missing a part, Please call customer service at 1-866-518-0120 ext. 262 (9 am to 4 pm EST)

### STEP 2

Place the Chair (A) on its back on a flat smooth surface. Attach the Mechanism (B) to the bottom of the Chair (A) with two Short Bolts (1) and two Long Bolts (2). Use Allen Key (3) to tighten.