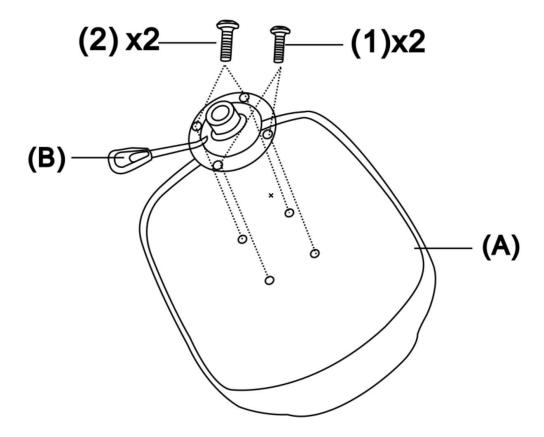

### STEP 2

Place the Chair (A) on its back on a flat smooth surface. Attach the Mechanism (B) to the bottom of the Chair (A) with two Short Bolts (1) and two Long Bolts (2). Use Allen Key (3) to tighten.