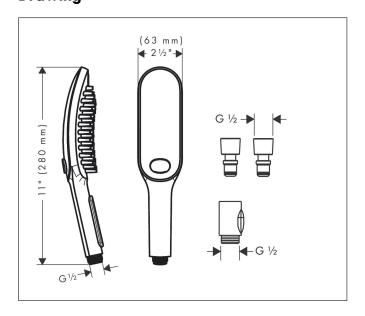

## **Drawing**

#### **Features**

- Consists of: Handshower, quick connector
- shower head size: 5 7/8 inches
- Spray modes: fur spray, leg spray, paw spray
- Select button for comfortable alternation of spray modes
- elongated, brush-like nozzles (1,5 cm) for thorough cleaning with massage effect
- ergonomic design
- Water Boost: boost function to increase waterflow when needed
- suitable for continous flow water heaters
- connection dimension: DN15
- rinseable screen seal
- Integrated double backflow prevention