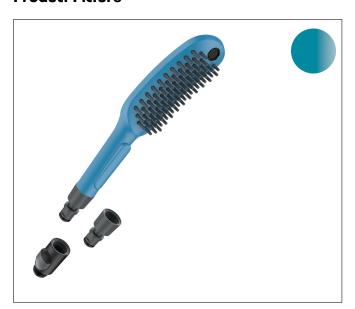

### **Product Picture**

#### **Features**

- Consists of: Handshower, quick connector
- shower head size: 5 7/8 inches
- Spray modes: fur spray, leg spray, paw spray
- Select button for comfortable alternation of spray modes
- elongated, brush-like nozzles (1,5 cm) for thorough cleaning with massage effect
- ergonomic design
- Water Boost: boost function to increase waterflow when needed
- suitable for continous flow water heaters
- connection dimension: DN15
- rinseable screen seal
- Integrated double backflow prevention