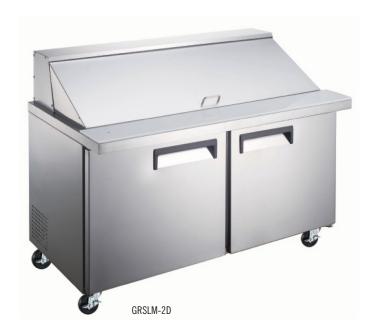

# MEGA TOP SALAD/SANDWICH PREP TABLES

MODEL: GRSLM-2D

**ELECTRIC-**

115V / 60Hz / 1Ph 7' (2.1m) NEMA 5-15P cord set included

### GRISTA WARRANTY (USA / CANADA) -

Contact Admiral Craft for warranty statement at info@admiralcraft.com or 516.433.3535

Grista's Mega Top Salad/Sandwich Prep Tables are constructed of heavy duty stainless steel making them strong and durable enough to survive in any kitchen environment. Store all of your condiments, meats and vegetables in the cold topping area that can hold a variety of different sized food pans up to 6" deep. The oversized hinged insulated cover keeps the food items cold when not in service. Store additional items below in the cabinet for quick access when needed. All salad/sandwich prep tables come with 4" casters, plastic coated wire shelving and a 3/4" thick polyethylene cutting board. These models are ETL Listed and ETL Sanitation. They are backed with a 2 year warranty on parts and labor and a 5 year warranty on the compressor.

### FEATURES AND CONSTRUCTION -

- 430 series stainless steel exterior
- Painted aluminum interior
- Environmentally-friendly R290 refrigerant
- Precise digital temperature controller with LED display
- Foamed-in-place polyurethane high density cell insulation throughout the entire cabinet
- Oversized hinged insulated lid
- Removable door gasket
- Recessed door handles
- 3/4" thick removable polyethylene cutting board
- Clear plastic food pans included
- (4) 4" casters (2 locking and 2 non-locking)