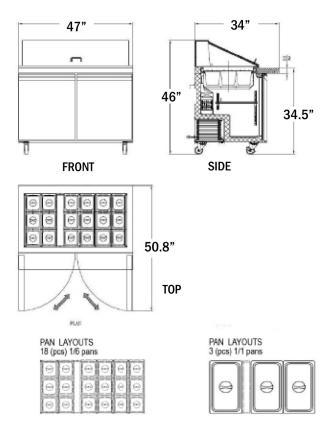

# **MEGA TOP SALAD/SANDWICH PREP TABLES**

| Model Number             | GRSLM-2D           |
|--------------------------|--------------------|
| Doors                    | 2                  |
| Shelves                  | 2                  |
| Net Volume (Cu. Ft.)     | 12 Cu. Ft          |
| Overall Dimensions (in)  | 47"L × 34W" × 46"H |
| Interior Dimensions (in) | 43"L × 24"W × 24"H |
| Horsepower               | 1/4+               |
| Refrigerant              | R290               |
| Voltage/Hertz/Phase      | 115/60/1           |
| Amps                     | 6.1                |
| Net Weight (lbs)         | 282 lbs            |
| Gross Weight (lbs)       | 407 lbs            |
| Shipping Dimensions (in) | 51"L × 34"W × 49"H |