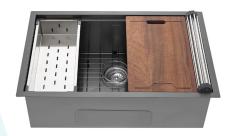

#### Features:

- Durable, 18G stainless steel
- Accessory ledge
- Sound absorbing pads
- Cross breaks for complete drainage
- 10" Basin depth

#### **Included Parts:**

- Undermount Workstation Sink: SM-KU800B
- Strainer w Tailpipe
- Cutting Board
- Colander
- Dryer Rack
- Bottom Grid