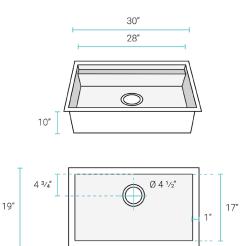

## **Tourner**

# Undermount Kitchen Workstation Sink

SM-KU800B





#### Features:

- Durable, 18G stainless steel
- Accessory ledge
- Sound absorbing pads
- Cross breaks for complete drainage
- 10" Basin depth

#### Installation:

- Undermount

#### Colors & Finishes:

- Black: SM-KU800B
- Gold: SM-KU800G
- Rose Gold: SM-KU800RG

### Specifications:

- N.W: 30.0 lb.

- L: 30" x W: 19" x H: 10"

#### **Included Parts:**

- Undermount Workstation Sink: SM-KU800B
- Strainer w Tailpipe
- Cutting Board
- Colander
- Dryer Rack
- Bottom Grid

## Compatible Parts (sold separately):

- Swiss Madison Kitchen Sink Drain\*
- Swiss Madison Kitchen Sink Faucet\*
- \* Color and style options available