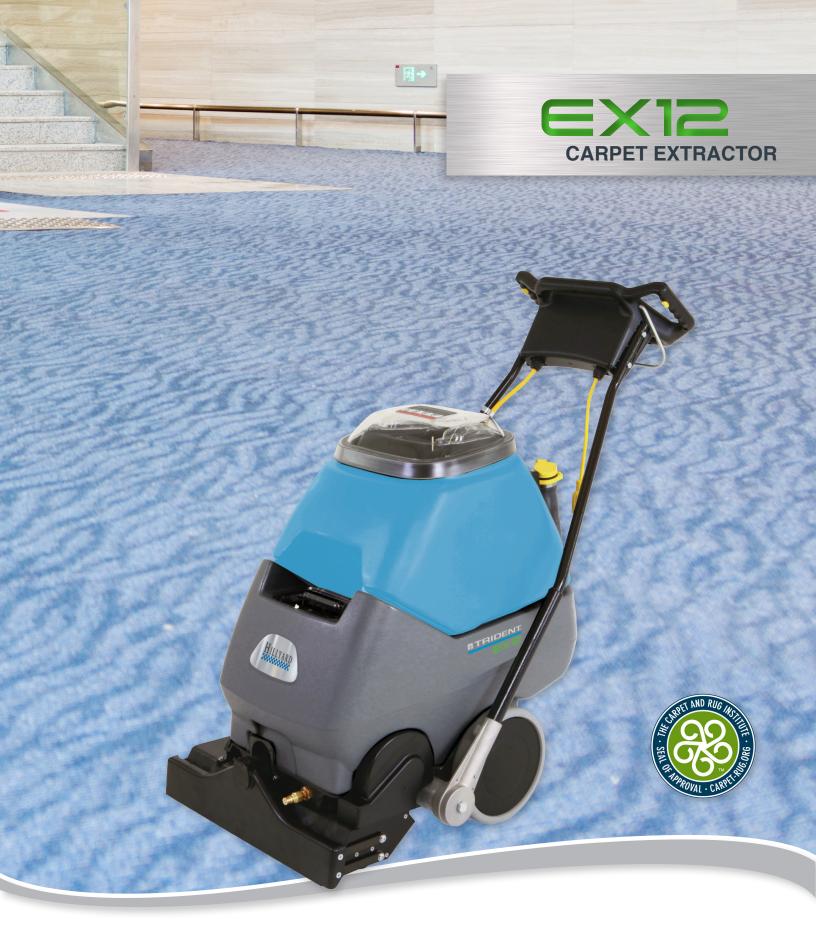

## **Intelligent Design**

- Flip handle for push or pull operation to increase productivity.
- No-strain fill and empty with hoseless design.
- Quick-connect ports to easily attach accessories.