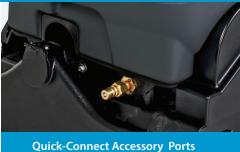

## **Exceptional Engineering**

- Powerful three stage, bypass, 1 hp vac motor delivers deep extraction.
- Floating vacuum shoe follows the contour of the carpet for superior recovery.
- 8 position brush easily adjusts, delivering maximum performance and extending brush life with a "storage setting."

8-Position Adjustable Brush

**User-Friendly Intuitive Controls** 

PO Box 909 St. Joseph, MO 64502 www.hillyard.com

LIT-EX12-0918