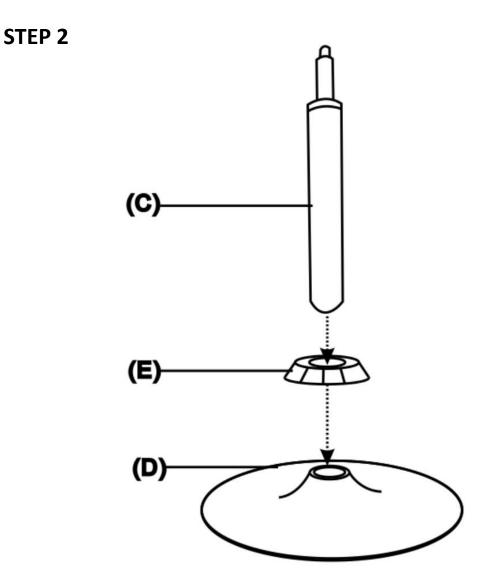

Place the Base (D) on a flat smooth surface. Attach the Plastic Ring (E) to the Base (D). Attach Gas Lift (C) to the Base (D)

**STEP 3** 

Place the Chair (A) on its back on a flat smooth surface. Attach the Footrest (B) to the bottom of the Chair (A) with four Bolts (1).