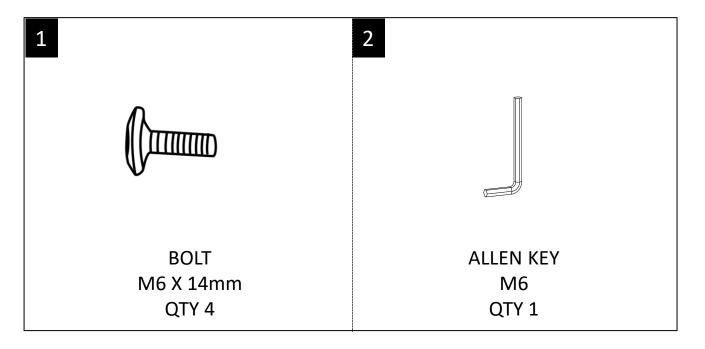

#### HARDWARE DESCRIPTION

**NEED HELP?** For help with assembly or if you are missing a part, Please call customer service at 1-866-518-0120 ext. 262 (9 am to 4 pm EST)

STEP 1

Remove the Gas Lift from the Gas Lift (C).

Use Allen Key (2) to tighten.

**STEP 4** 

Place the Chair (A) right side up on the Gas Lift (C).