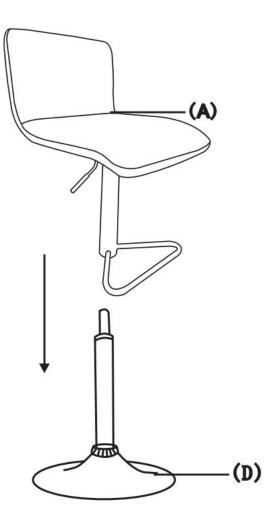

Use Allen Key (2) to tighten.

**STEP 4** 

Place the Chair (A) right side up on the Gas Lift (C).