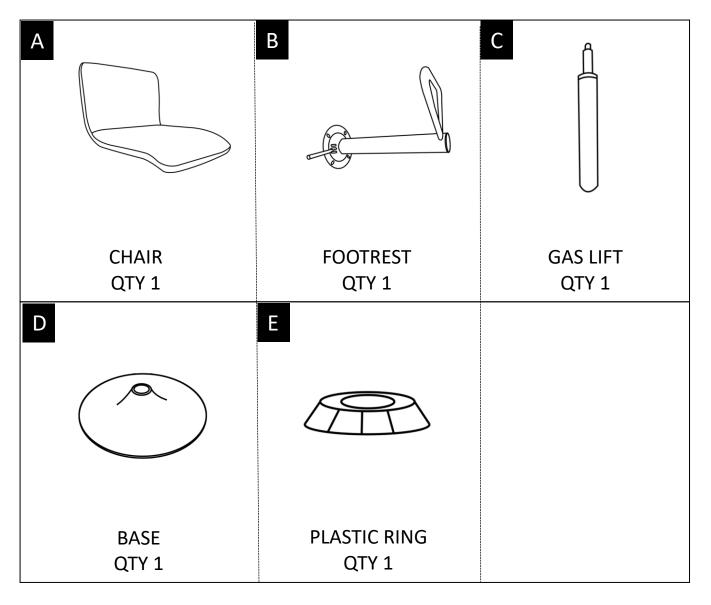

#### PARTS DESCRIPTION

**NEED HELP?** For help with assembly or if you are missing a part, Please call customer service at 1-866-518-0120 ext. 262 (9 am to 4 pm EST)