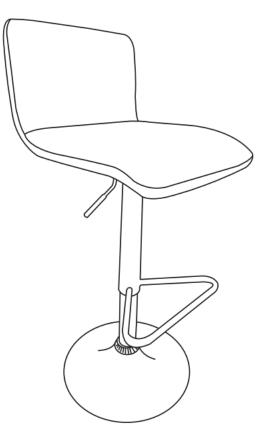

brooklyn + max

# MADOX / FULHAM / RONNELL

# **ADJUSTABLE BAR STOOL**

## MODEL # AXCMADBS-CG







brooklyn + max



## Questions, problems, assembly help, missing parts?

No need to return the product, we will gladly help and ship your replacement parts free of charge Please call Customer Service at 1-866-518-0120 ext. 262 Monday to Friday between 9 am – 4 pm EST or go to www.simpli-home.com/parts request

In order to assist you in a timely manner, please have the following information ready:

Model # \_\_\_\_\_\_ Part Number or Letter \_\_\_\_\_\_

Purchased at \_\_\_\_\_\_Date of Purchase \_\_\_\_\_

# If you wish to return the product, please contact the retailer where the product was purchased.

**IMPORTANT**: Please read this manual carefully before beginning assembly of this product. Keep this manual for future reference.

#### SAFETY INFORMATION

Identify all the parts and