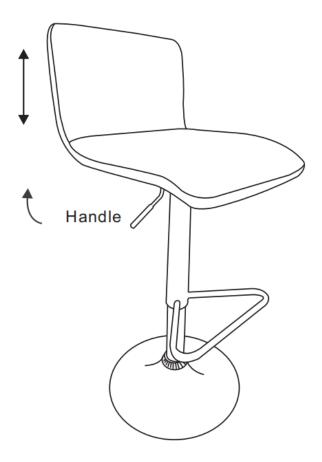

#### STEP 5

To raise the seat, lift your weight off the seat and reach underneath the right side of the Chair to lift the handle up slowly with a clockwise twisting motion to allow the Chair to rise to desired height.

To lower seat, lift the handle slowly with a clockwise twisting motion while seated.

brooklyn + max