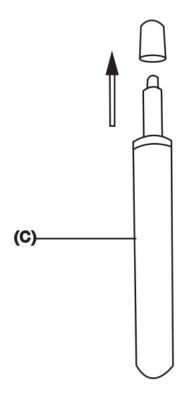

#### HARDWARE DESCRIPTION

**NEED HELP?** For help with assembly or if you are missing a part, Please call customer service at 1-866-518-0120 ext. 262 (9 am to 4 pm EST)

STEP 1

Remove the Gas Lift from the Gas Lift (C).