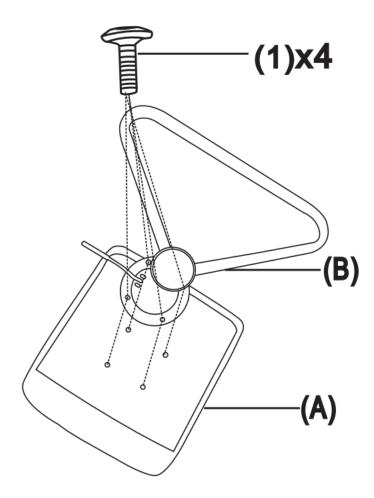

Place the Base (D) on a flat smooth surface. Attach the Plastic Ring (E) to the Base (D). Attach Gas Lift (C) to the Base (D)

**STEP 3** 

Place the Chair (A) on its back on a flat smooth surface. Attach the Footrest (B) to the bottom of the Chair (A) with four Bolts (1).

Use Allen Key (2) to tighten.

**STEP 4** 

Place the Chair (A) right side up on the Gas Lift (C).