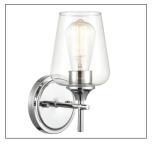

#### 9701 - ONE LIGHT VANITY

Soft curves and sleek, minimalist design are enhanced by goblet style clear glass globes in the Ashford Collection. Available in brushed nickel, chrome, matte black, Modern Gold and rubbed bronze finishes, each fixture embodies an understated glamour and modern refinement.







9701 CH





9701 MG

9701 RBZ

9701 MB

### **FAMILY - ASHFORD**

## **Dimensions**

Width 5″
Height 10″
Extension 6.5″
Backplate Width 5″
Backplate Depth 0.75″
Weight 2.7 lbs

### Finish & Material

Finishes BN - Brushed Nickel

CH - Chrome MB - Matte Black MG - Modern Gold SN - Satin Nickel

Material Metal

# Glass/Shade

Glass Clear

### **Wattage**

# Bulbs 1-Medium Bulbs Base Medium (E26)

Watts per Bulb 100W Voltage 120V Bulbs Included No

## Certification

UL Listed Damp Location

## **Item Number**

SKU's 9701 BN

9701 CH 9701 MB 9701 MG 9701 SN