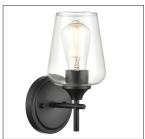

#### 9701 - ONE LIGHT VANITY

Soft curves and sleek, minimalist design are enhanced by goblet style clear glass globes in the Ashford Collection. Available in brushed nickel, chrome, matte black, Modern Gold and rubbed bronze finishes, each fixture embodies an understated glamour and modern refinement.







9701 CH





9701 MG

9701 RBZ

9701 MB

### **FAMILY - ASHFORD**

## **Dimensions**

Width 5″
Height 10″
Extension 6.5″
Backplate Width 5″
Backplate Depth 0.75″
Weight 2.7 lbs

### Finish & Material

Finishes BN - Brushed Nickel

CH - Chrome MB - Matte Black MG - Modern Gold SN - Satin Nickel

Material Metal

# Glass/Shade

Glass Clear

### **Wattage**

# Bulbs 1-Medium Bulbs Base Medium (E26)

Watts per Bulb 100W Voltage 120V Bulbs Included No

## Certification

UL Listed Damp Location

## **Item Number**

SKU's 9701 BN

9701 CH 9701 MB 9701 MG 9701 SN