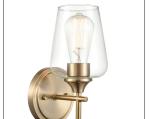

#### 9701 - ONE LIGHT VANITY

Soft curves and sleek, minimalist design are enhanced by goblet style clear glass globes in the Ashford Collection. Available in brushed nickel, chrome, matte black, Modern Gold and rubbed bronze finishes, each fixture embodies an understated glamour and modern refinement.







9701 CH





9701 MG

9701 RBZ

9701 MB

### **FAMILY - ASHFORD**

## **Dimensions**

Width 5″
Height 10″
Extension 6.5″
Backplate Width 5″
Backplate Depth 0.75″
Weight 2.7 lbs

### Finish & Material

Finishes BN - Brushed Nickel

CH - Chrome MB - Matte Black MG - Modern Gold SN - Satin Nickel

Material Metal

# Glass/Shade

Glass Clear

### **Wattage**

# Bulbs 1-Medium Bulbs Base Medium (E26)

Watts per Bulb 100W Voltage 120V Bulbs Included No

## Certification

UL Listed Damp Location

## **Item Number**

SKU's 9701 BN

9701 CH 9701 MB 9701 MG 9701 SN