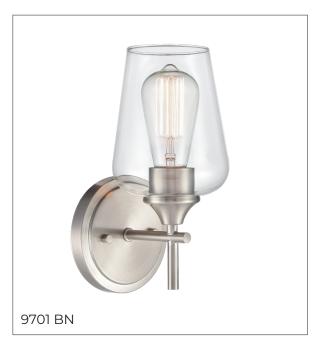

#### 9701 - ONE LIGHT VANITY

Soft curves and sleek, minimalist design are enhanced by goblet style clear glass globes in the Ashford Collection. Available in brushed nickel, chrome, matte black, Modern Gold and rubbed bronze finishes, each fixture embodies an understated glamour and modern refinement.

## **Item Number**

SKU's 9701 BN

9701 CH 9701 MB 9701 MG 9701 SN