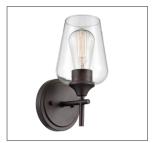

#### 9701 - ONE LIGHT VANITY

Soft curves and sleek, minimalist design are enhanced by goblet style clear glass globes in the Ashford Collection. Available in brushed nickel, chrome, matte black, Modern Gold and rubbed bronze finishes, each fixture embodies an understated glamour and modern refinement.

### **FAMILY - ASHFORD**

# Glass/Shade

Glass Clear