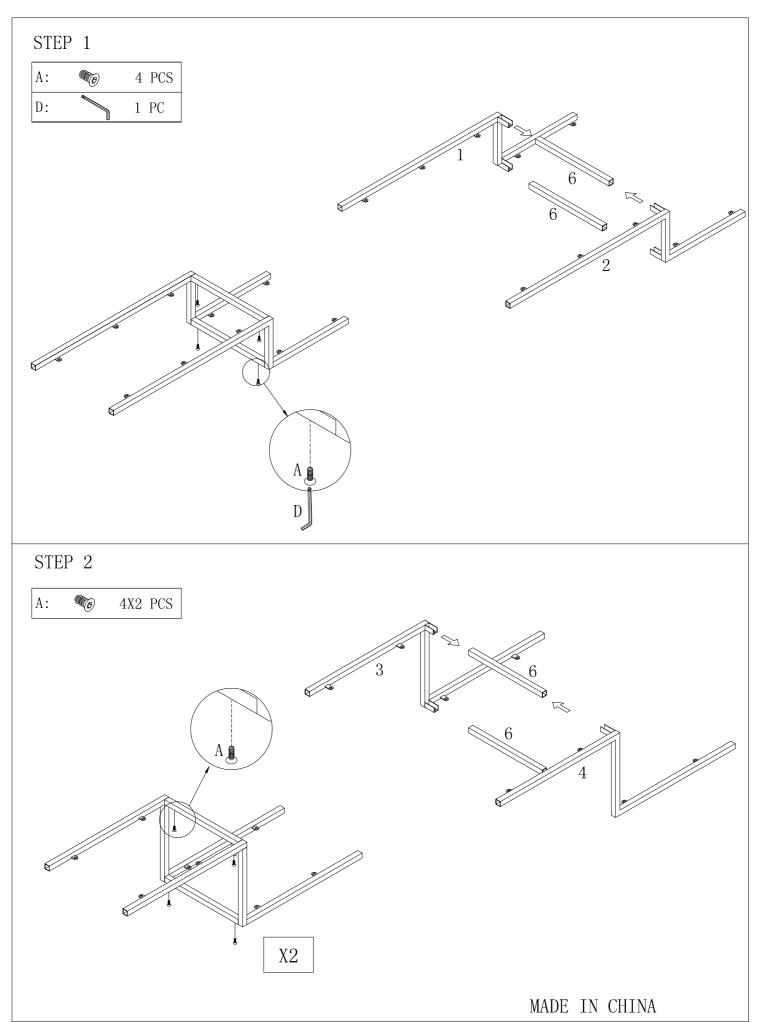

Do not tighten the nut and screws until all nut and screws are in position Periodically check to make sure all connections are tight. Re-tighten if necessary.

# Hardware List:

| NO. | DES | Q' TY              |    |
|-----|-----|--------------------|----|
| A   |     | (\$\phi_1/4"*1/2") | 44 |
| В   |     | (#7*10mm)          | 36 |
| С   | 0   | ( <b>ø</b> 16)     | 36 |
| D   |     | (M4)               | 1  |
| Е   |     | ( <b>Ø</b> 8*38mm) | 2  |
| F   |     |                    | 2  |
| G   |     | (#5*38mm)          | 2  |
| Н   |     |                    | 2  |

## Part List:

|  | 1          | 2    | 3    | 4    | 5    | 6    | 7   | 8   | 9    | 10  |
|--|------------|------|------|------|------|------|-----|-----|------|-----|
|  |            |      |      |      |      |      | A   | A   |      |     |
|  | 1PC        | 1PC  | 2PCS | 2PCS | 4PCS | 6PCS | 1PC | 1PC | 2PCS | 1PC |
|  | 11         | 12   | 13   | 14   |      |      |     |     |      |     |
|  | $\Diamond$ |      | I    | H    |      |      |     |     |      |     |
|  | 1PC        | 4PCS | 1PC  | 1PC  |      |      |     |     |      |     |