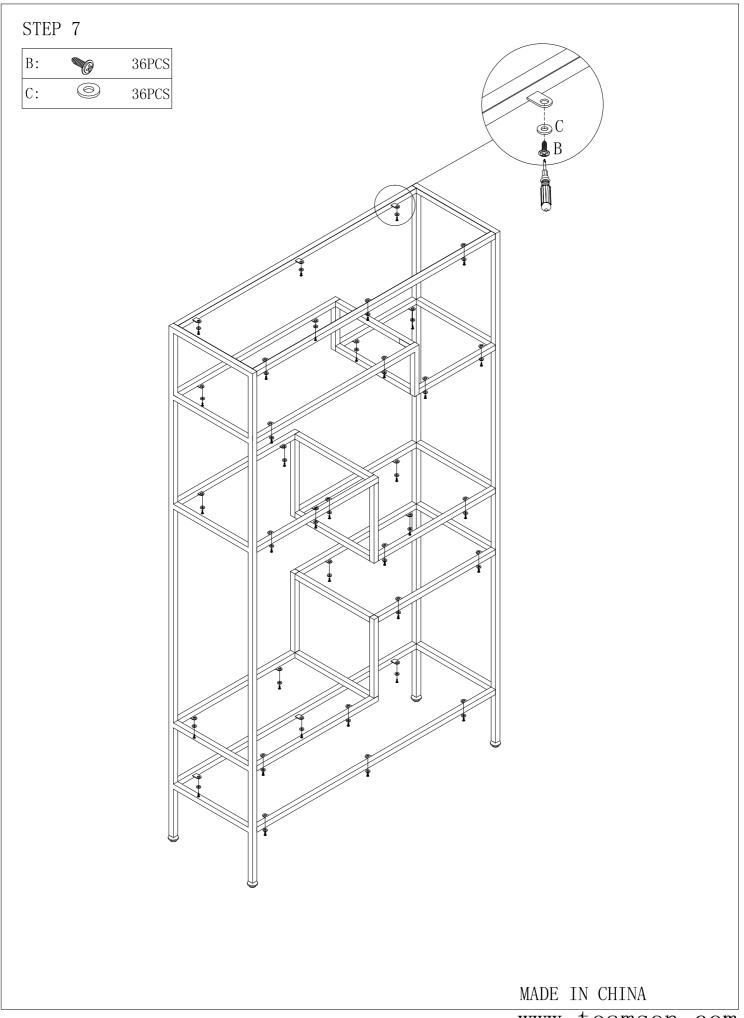

Do not tighten the nut and screws until all nut and screws are in position Periodically check to make sure all connections are tight. Re-tighten if necessary.

# Hardware List:

| NO. | DES | Q' TY              |    |
|-----|-----|--------------------|----|
| A   |     | (\$\phi_1/4"*1/2") | 44 |
| В   |     | (#7*10mm)          | 36 |
| С   | 0   | ( <b>ø</b> 16)     | 36 |
| D   |     | (M4)               | 1  |
| Е   |     | ( <b>Ø</b> 8*38mm) | 2  |
| F   |     |                    | 2  |
| G   |     | (#5*38mm)          | 2  |
| Н   |     |                    | 2  |