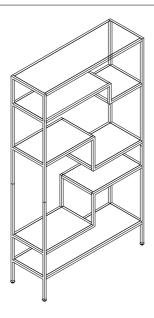

Thank you for choosing Teamson produce. If you need help with assembly or if you are missing parts,

hardware, we are here to help!

Item No: VNF-00035

Item name: Marmo Large 5-Tier Display

Shelf - Marble Finish/Brass