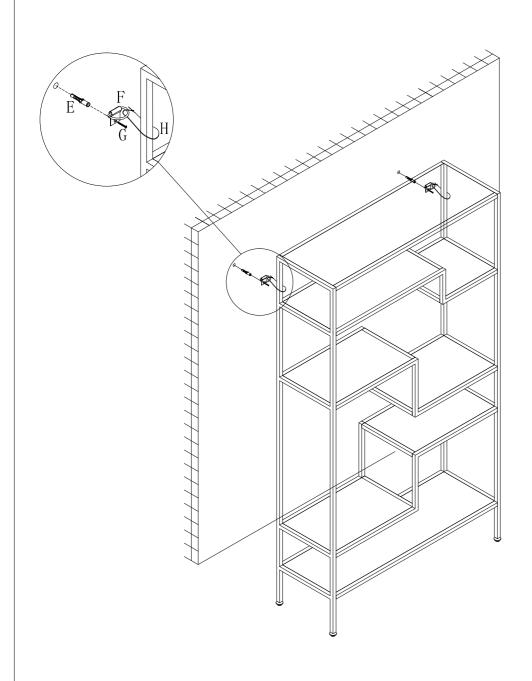

MADE IN CHINA

www.teamson.com

www.teamson.com

www.teamson.com

www.teamson.com

STEP 8

Anti -Tip hardware assemble

| E: | O TOTAL O | 2PCS |
|----|-----------|------|
| F: |           | 2PCS |
| G: | *Walland  | 2PCS |
| Н: |           | 2PCS |