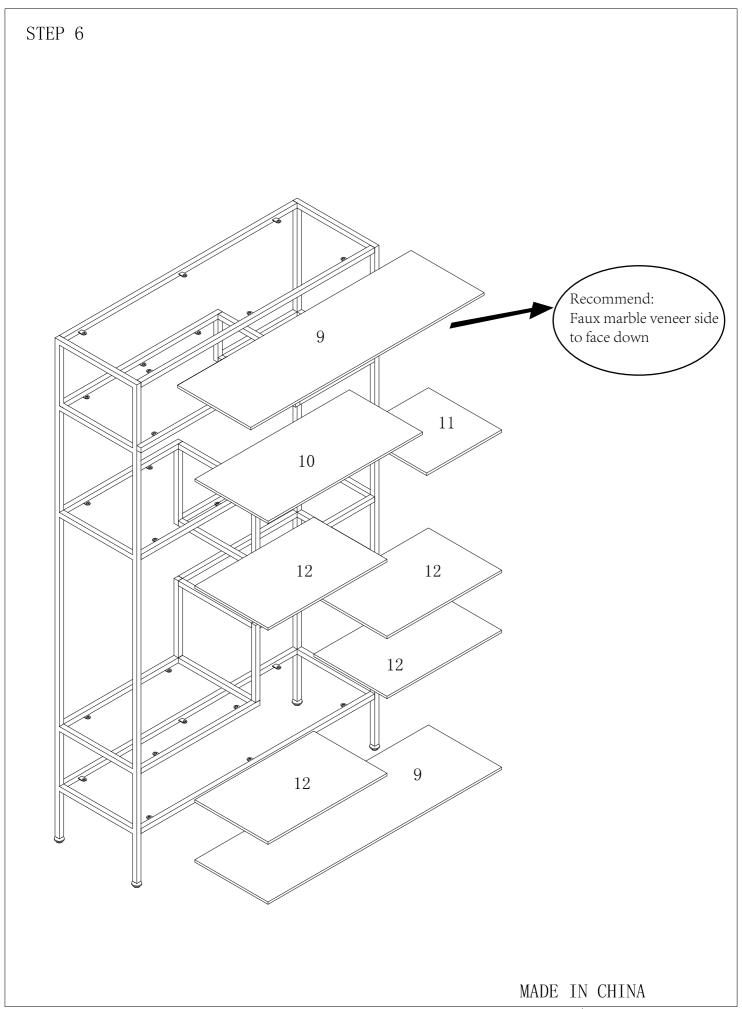

## Part List:

|  | 1          | 2    | 3    | 4    | 5    | 6    | 7   | 8   | 9    | 10  |
|--|------------|------|------|------|------|------|-----|-----|------|-----|
|  |            |      |      |      |      |      | A   | A   |      |     |
|  | 1PC        | 1PC  | 2PCS | 2PCS | 4PCS | 6PCS | 1PC | 1PC | 2PCS | 1PC |
|  | 11         | 12   | 13   | 14   |      |      |     |     |      |     |
|  | $\Diamond$ |      | I    | H    |      |      |     |     |      |     |
|  | 1PC        | 4PCS | 1PC  | 1PC  |      |      |     |     |      |     |