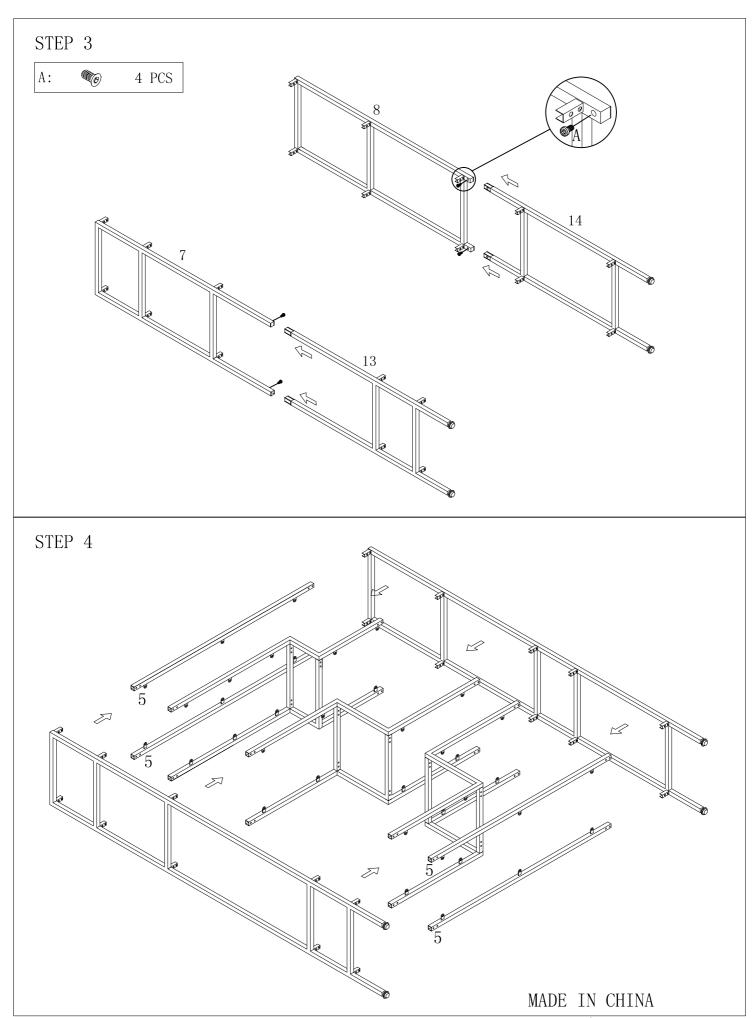

Do not tighten the nut and screws until all nut and screws are in position Periodically check to make sure all connections are tight. Re-tighten if necessary.

# Hardware List:

| NO. | DES | Q' TY              |    |
|-----|-----|--------------------|----|
| A   |     | (\$\phi_1/4"*1/2") | 44 |
| В   |     | (#7*10mm)          | 36 |
| С   | 0   | ( <b>ø</b> 16)     | 36 |
| D   |     | (M4)               | 1  |
| Е   |     | ( <b>Ø</b> 8*38mm) | 2  |
| F   |     |                    | 2  |
| G   |     | (#5*38mm)          | 2  |
| Н   |     |                    | 2  |

## Part List:

|  | 1          | 2    | 3    | 4    | 5    | 6    | 7   | 8   | 9    | 10  |
|--|------------|------|------|------|------|------|-----|-----|------|-----|
|  |            |      |      |      |      |      | A   | A   |      |     |
|  | 1PC        | 1PC  | 2PCS | 2PCS | 4PCS | 6PCS | 1PC | 1PC | 2PCS | 1PC |
|  | 11         | 12   | 13   | 14   |      |      |     |     |      |     |
|  | $\Diamond$ |      | I    | H    |      |      |     |     |      |     |
|  | 1PC        | 4PCS | 1PC  | 1PC  |      |      |     |     |      |     |