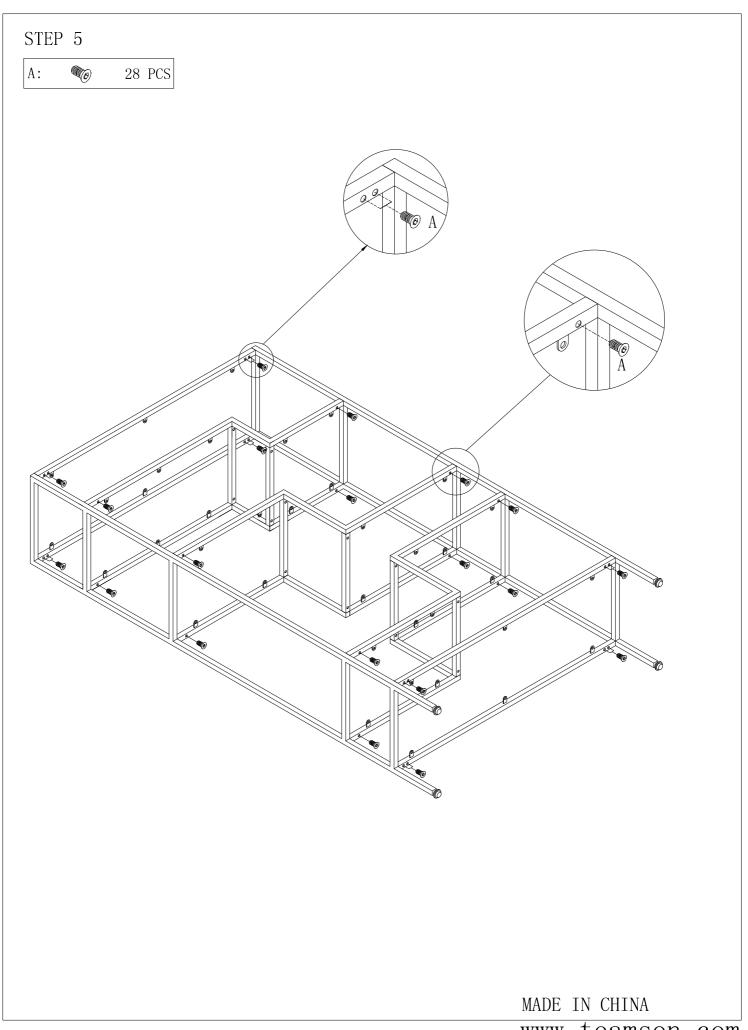

Do not tighten the nut and screws until all nut and screws are in position Periodically check to make sure all connections are tight. Re-tighten if necessary.

# Hardware List:

| NO. | DES | Q' TY              |    |
|-----|-----|--------------------|----|
| A   |     | (\$\phi_1/4"*1/2") | 44 |
| В   |     | (#7*10mm)          | 36 |
| С   | 0   | ( <b>ø</b> 16)     | 36 |
| D   |     | (M4)               | 1  |
| Е   |     | ( <b>Ø</b> 8*38mm) | 2  |
| F   |     |                    | 2  |
| G   |     | (#5*38mm)          | 2  |
| Н   |     |                    | 2  |

## Part List:

|  | 1          | 2    | 3    | 4    | 5    | 6    | 7   | 8   | 9    | 10  |
|--|------------|------|------|------|------|------|-----|-----|------|-----|
|  |            |      |      |      |      |      | A   | A   |      |     |
|  | 1PC        | 1PC  | 2PCS | 2PCS | 4PCS | 6PCS | 1PC | 1PC | 2PCS | 1PC |
|  | 11         | 12   | 13   | 14   |      |      |     |     |      |     |
|  | $\Diamond$ |      | I    | H    |      |      |     |     |      |     |
|  | 1PC        | 4PCS | 1PC  | 1PC  |      |      |     |     |      |     |